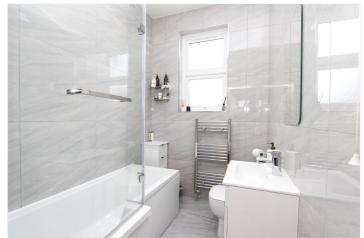

Bedroom Two: - 15'70 x 9'11. Double glazed window to rear, picture rails and radiator.

Bedroom Three: - 11'89 x 7'83. Double glazed window to rear and radiator.

Bathroom: - Double glazed window to front, beautiful ceramic tiled walls and floor, chrome heated towel rail, extractor fan.

Modern luxury suite comprising shower-end bath with hand shower and overhead rain shower. Fitted glazed shower screen, wash hand basin set in vanity unit with cupboard under and low flushing w.c.