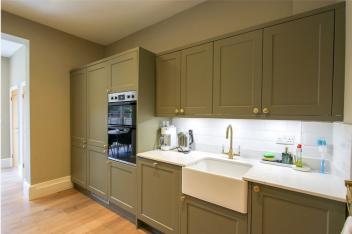

Beautiful Open Plan Kitchen/Family Room: -Overall Measurement 25' x 17'6. A fabulous room with bi-fold doors leading out to the rear garden. Featured double glazed lantern skylight window. Two radiators, butler style sink with mixer tap and base cupboard under. Extensive range of fitted kitchen units comprising cupboards, drawers, work surfaces and eye level cupboards with lighting, further central island unit/breakfast bar with cupboards and drawers under. Integrated split level four ring electric hob with stylish overhead extractor unit and light above. Built in oven, further cupboard housing gas central heating boiler. Ceiling with downlighting, doors to cloak/w.c and utility cupboard.