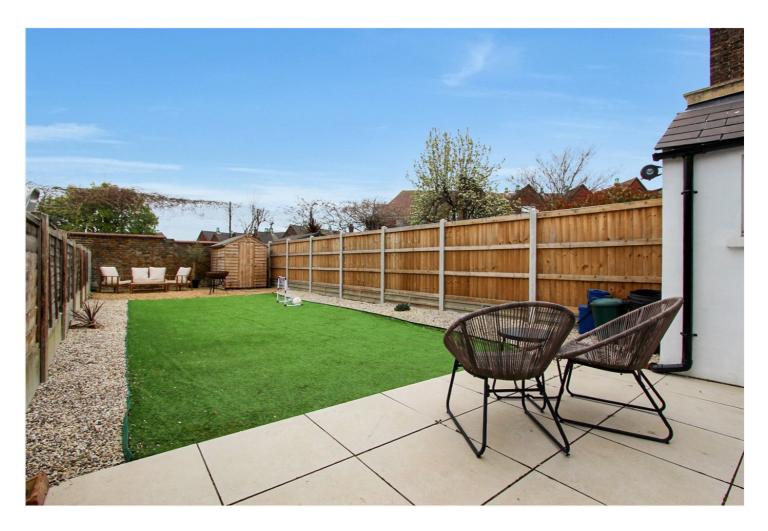

## Exterior: -

Rear Garden: -Commencing a paved patio leading to artificial Lawn with shingle borders and garden shed to rear. Outside lighting.

The Front Garden has brick walled front boundary.

GROUND FLOOR 1ST FLOOR