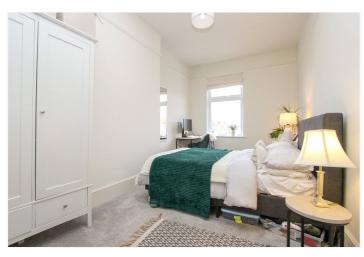

Bedroom Two: - 15'70 x 9'11. Double glazed window to rear, picture rails and radiator.

Bedroom Three: - 11'89 x 7'83. Double glazed window to rear and radiator.

Bathroom: - Double glazed window to front, beautiful ceramic tiled walls and floor, chrome heated towel rail, extractor fan.