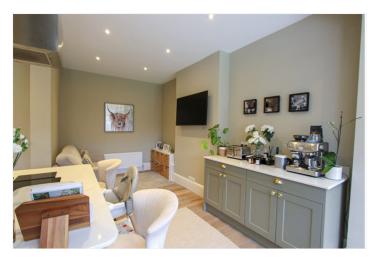

Beautiful Open Plan Kitchen/Family Room: -Overall Measurement 25' x 17'6. A fabulous room with bi-fold doors leading out to the rear garden. Featured double glazed lantern skylight window. Two radiators, butler style sink with mixer tap and base cupboard under. Extensive range of fitted kitchen units comprising cupboards, drawers, work surfaces and eye level cupboards with lighting, further central island unit/breakfast bar with cupboards and drawers under. Integrated split level four ring electric hob with stylish overhead extractor unit and light above. Built in oven, further cupboard housing gas central heating boiler. Ceiling with downlighting, doors to cloak/w.c and utility cupboard.