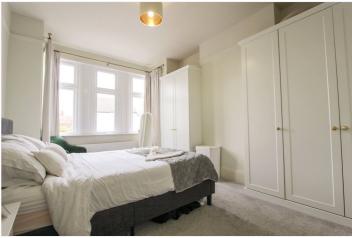

First Floor Landing: - Spindle staircase balustrade, loft access, picture rails, oak wood doors to all rooms.

Bedroom One: - 15'48 x 10'37. Double glazed square bay window to front, radiator and picture rails.