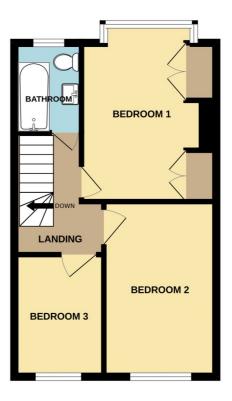

First Floor Landing: - Spindle staircase balustrade, loft access, picture rails, oak wood doors to all rooms.

Bedroom One: - 15'48 x 10'37. Double glazed square bay window to front, radiator and picture rails.

Bedroom Two: - 15'70 x 9'11. Double glazed window to rear, picture rails and radiator.

Bedroom Three: - 11'89 x 7'83. Double glazed window to rear and radiator.

Bathroom: - Double glazed window to front, beautiful ceramic tiled walls and floor, chrome heated towel rail, extractor fan.

Modern luxury suite comprising shower-end bath with hand shower and overhead rain shower. Fitted glazed shower screen, wash hand basin set in vanity unit with cupboard under and low flushing w.c.