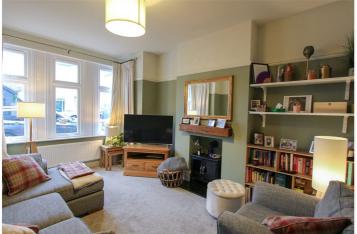

Reception Hall: - Spindle staircase to first floor, radiator, under stairs storage cupboard housing electric meter. Picture rails and oak doors to all rooms.

Lounge: - 15'48 x 11'36. Double glazed square bay window to front, radiator, picture rails.