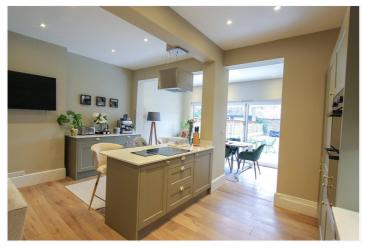

Beautiful Open Plan Kitchen/Family Room: -Overall Measurement 25' x 17'6. A fabulous room with bi-fold doors leading out to the rear garden. Featured double glazed lantern skylight window. Two radiators, butler style sink with mixer tap and base cupboard under. Extensive range of fitted kitchen units comprising cupboards, drawers, work surfaces and eye level cupboards with lighting, further central island unit/breakfast bar with cupboards and drawers under. Integrated split level four ring electric hob with stylish overhead extractor unit and light above. Built in oven, further cupboard housing gas central heating boiler. Ceiling with downlighting, doors to cloak/w.c and utility cupboard.