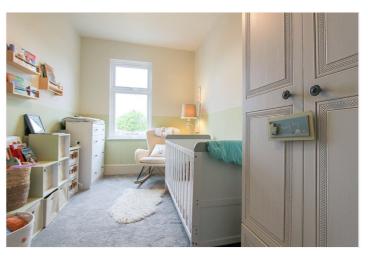

Bedroom Two: - 15'70 x 9'11. Double glazed window to rear, picture rails and radiator.

Bedroom Three: - 11'89 x 7'83. Double glazed window to rear and radiator.

Bathroom: - Double glazed window to front, beautiful ceramic tiled walls and floor, chrome heated towel rail, extractor fan.