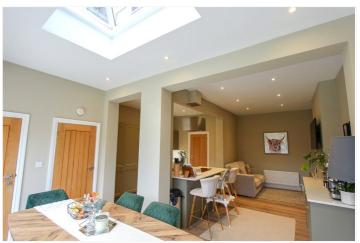

Beautiful Open Plan Kitchen/Family Room: -Overall Measurement 25' x 17'6. A fabulous room with bi-fold doors leading out to the rear garden. Featured double glazed lantern skylight window. Two radiators, butler style sink with mixer tap and base cupboard under. Extensive range of fitted kitchen units comprising cupboards, drawers, work surfaces and eye level cupboards with lighting, further central island unit/breakfast bar with cupboards and drawers under. Integrated split level four ring electric hob with stylish overhead extractor unit and light above. Built in oven, further cupboard housing gas central heating boiler. Ceiling with downlighting, doors to cloak/w.c and utility cupboard.