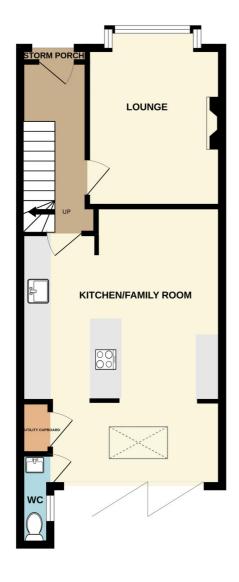

Reception Hall: - Spindle staircase to first floor, radiator, under stairs storage cupboard housing electric meter. Picture rails and oak doors to all rooms.

Lounge: - 15'48 x 11'36. Double glazed square bay window to front, radiator, picture rails.

Beautiful Open Plan Kitchen/Family Room: -Overall Measurement 25' x 17'6. A fabulous room with bi-fold doors leading out to the rear garden. Featured double glazed lantern skylight window. Two radiators, butler style sink with mixer tap and base cupboard under. Extensive range of fitted kitchen units comprising cupboards, drawers, work surfaces and eye level cupboards with lighting, further central island unit/breakfast bar with cupboards and drawers under. Integrated split level four ring electric hob with stylish overhead extractor unit and light above. Built in oven, further cupboard housing gas central heating boiler. Ceiling with downlighting, doors to cloak/w.c and utility cupboard.

Utility Cupboard: - Ceramic tiled floor, plumbing for washing machine, power points.

Cloaks/W.C: - Double glazed window to side. Ceramic tiled walls and floor, modern luxury suite comprising low flushing w.c and wall sink unit set in vanity cabinet and with cupboard under.

## Exterior: -

Rear Garden: -Commencing a paved patio leading to artificial Lawn with shingle borders and garden shed to rear. Outside lighting.

The Front Garden has brick walled front boundary.

GROUND FLOOR 1ST FLOOR