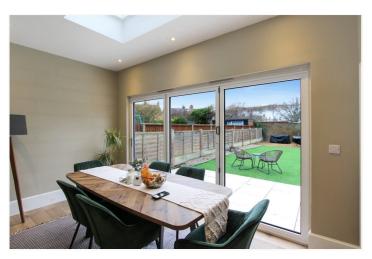

Beautiful Open Plan Kitchen/Family Room: -Overall Measurement 25' x 17'6. A fabulous room with bi-fold doors leading out to the rear garden. Featured double glazed lantern skylight window. Two radiators, butler style sink with mixer tap and base cupboard under. Extensive range of fitted kitchen units comprising cupboards, drawers, work surfaces and eye level cupboards with lighting, further central island unit/breakfast bar with cupboards and drawers under. Integrated split level four ring electric hob with stylish overhead extractor unit and light above. Built in oven, further cupboard housing gas central heating boiler. Ceiling with downlighting, doors to cloak/w.c and utility cupboard.

## Exterior: -

Rear Garden: -Commencing a paved patio leading to artificial Lawn with shingle borders and garden shed to rear. Outside lighting.

The Front Garden has brick walled front boundary.

GROUND FLOOR 1ST FLOOR