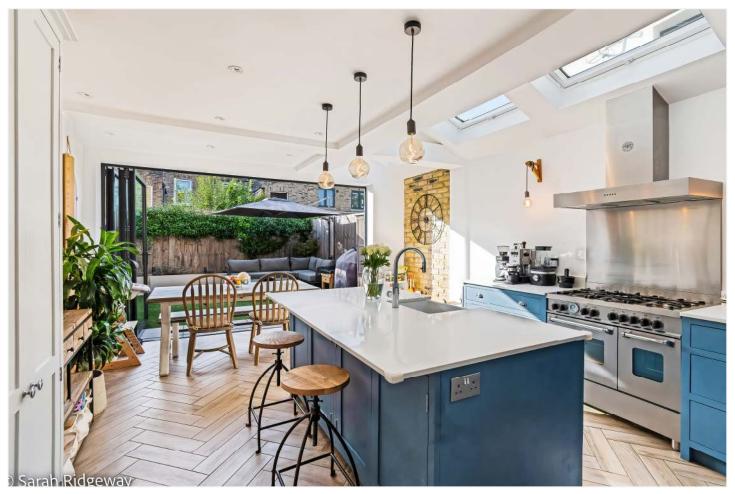

#### **DESCRIPTION:**

An immaculately presented, recently refurbished Victorian terraced home situated in a fantastic location in SE22. This stunning home is offered to the market in fantastic condition, comprising on the ground floor a spacious double reception, complete with bespoke joinery, wood burner and plantation shutters. A spacious and bright open plan kitchen diner, complete with island and bi-fold doors that provide access to a West facing garden to rear. The first floor comprises a spacious master bedroom to the front with built in wardrobes. Two further double bedrooms and a family bathroom furnish the rest of the first floor. There is planning permission in place for a loft conversion to provide a master bedroom with en-suite bathroom and a dedicated home working space. The location offers fantastic access to Lordship Lane, with its impressive array of shops, bars and restaurants. School catchments are in abundance with Heber, Harris and Charter East secondary to name a few. Transport links are provided via a short walk to East Dulwich station for direct links to London Bridge or a short bus to Denmark Hill for the overground.

#### AT A GLANCE

- Three Bedrooms
- Victorian Terrace House
- Double Reception Room
- Spacious Kitchen-Diner
- Planning Permission For A Loft Conversion
- Modern Bathroom
- West Facing Garden
- Excellent Location