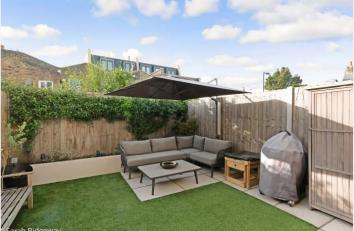

#### **DESCRIPTION:**

An immaculately presented, recently refurbished Victorian terraced home situated in a fantastic location in SE22. This stunning home is offered to the market in fantastic condition, comprising on the ground floor a spacious double reception, complete with bespoke joinery, wood burner and plantation shutters. A spacious and bright open plan kitchen diner, complete with island and bi-fold doors that provide access to a West facing garden to rear. The first floor comprises a spacious master bedroom to the front with built in wardrobes. Two further double bedrooms and a family bathroom furnish the rest of the first floor. There is planning permission in place for a loft conversion to provide a master bedroom with en-suite bathroom and a dedicated home working space. The location offers fantastic access to Lordship Lane, with its impressive array of shops, bars and restaurants. School catchments are in abundance with Heber, Harris and Charter East secondary to name a few. Transport links are provided via a short walk to East Dulwich station for direct links to London Bridge or a short bus to Denmark Hill for the overground.

#### AT A GLANCE

- Three Bedrooms
- Victorian Terrace House
- Double Reception Room
- Spacious Kitchen-Diner
- Planning Permission For A Loft Conversion
- Modern Bathroom
- West Facing Garden
- Excellent Location