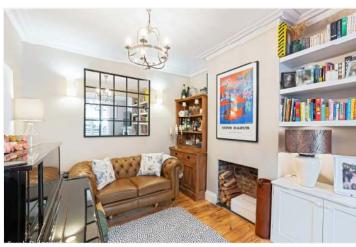

#### **DESCRIPTION:**

An immaculately presented, recently refurbished Victorian terraced home situated in a fantastic location in SE22. This stunning home is offered to the market in fantastic condition, comprising on the ground floor a spacious double reception, complete with bespoke joinery, wood burner and plantation shutters. A spacious and bright open plan kitchen diner, complete with island and bi-fold doors that provide access to a West facing garden to rear. The first floor comprises a spacious master bedroom to the front with built in wardrobes. Two further double bedrooms and a family bathroom furnish the rest of the first floor. There is planning permission in place for a loft conversion to provide a master bedroom with en-suite bathroom and a dedicated home working space. The location offers fantastic access to Lordship Lane, with its impressive array of shops, bars and restaurants. School catchments are in abundance with Heber, Harris and Charter East secondary to name a few. Transport links are provided via a short walk to East Dulwich station for direct links to London Bridge or a short bus to Denmark Hill for the overground.