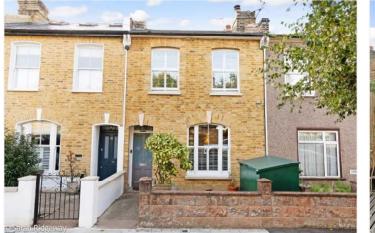

#### **DESCRIPTION:**

An immaculately presented, recently refurbished Victorian terraced home situated in a fantastic location in SE22. This stunning home is offered to the market in fantastic condition, comprising on the ground floor a spacious double reception, complete with bespoke joinery, wood burner and plantation shutters. A spacious and bright open plan kitchen diner, complete with island and bi-fold doors that provide access to a West facing garden to rear. The first floor comprises a spacious master bedroom to the front with built in wardrobes. Two further double bedrooms and a family bathroom furnish the rest of the first floor. There is planning permission in place for a loft conversion to provide a master bedroom with en-suite bathroom and a dedicated home working space. The location offers fantastic access to Lordship Lane, with its impressive array of shops, bars and restaurants. School catchments are in abundance with Heber, Harris and Charter East secondary to name a few. Transport links are provided via a short walk to East Dulwich station for direct links to London Bridge or a short bus to Denmark Hill for the overground.