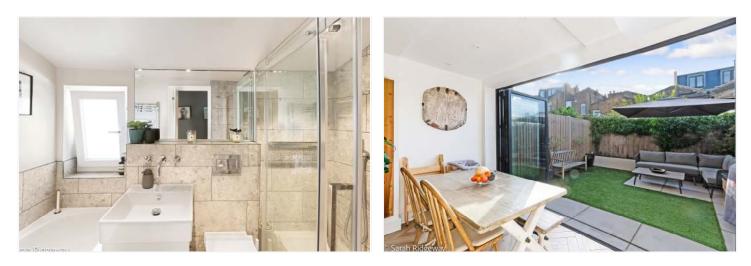

#### **DESCRIPTION:**

An immaculately presented, recently refurbished Victorian terraced home situated in a fantastic location in SE22. This stunning home is offered to the market in fantastic condition, comprising on the ground floor a spacious double reception, complete with bespoke joinery, wood burner and plantation shutters. A spacious and bright open plan kitchen diner, complete with island and bi-fold doors that provide access to a West facing garden to rear. The first floor comprises a spacious master bedroom to the front with built in wardrobes. Two further double bedrooms and a family bathroom furnish the rest of the first floor. There is planning permission in place for a loft conversion to provide a master bedroom with en-suite bathroom and a dedicated home working space. The location offers fantastic access to Lordship Lane, with its impressive array of shops, bars and restaurants. School catchments are in abundance with Heber, Harris and Charter East secondary to name a few. Transport links are provided via a short walk to East Dulwich station for direct links to London Bridge or a short bus to Denmark Hill for the overground.

#### AT A GLANCE

- Three Bedrooms
- Victorian Terrace House
- Double Reception Room
- Spacious Kitchen-Diner
- Planning Permission For A Loft Conversion
- Modern Bathroom
- West Facing Garden
- Excellent Location