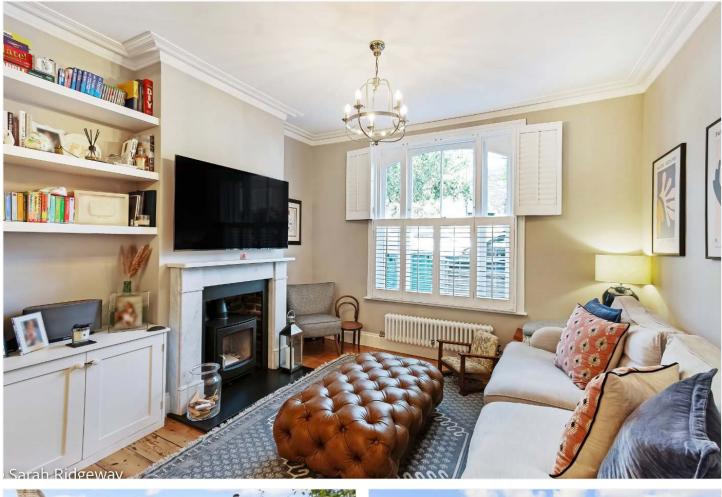

#### **DESCRIPTION:**

An immaculately presented, recently refurbished Victorian terraced home situated in a fantastic location in SE22. This stunning home is offered to the market in fantastic condition, comprising on the ground floor a spacious double reception, complete with bespoke joinery, wood burner and plantation shutters. A spacious and bright open plan kitchen diner, complete with island and bi-fold doors that provide access to a West facing garden to rear. The first floor comprises a spacious master bedroom to the front with built in wardrobes. Two further double bedrooms and a family bathroom furnish the rest of the first floor. There is planning permission in place for a loft conversion to provide a master bedroom with en-suite bathroom and a dedicated home working space. The location offers fantastic access to Lordship Lane, with its impressive array of shops, bars and restaurants. School catchments are in abundance with Heber, Harris and Charter East secondary to name a few. Transport links are provided via a short walk to East Dulwich station for direct links to London Bridge or a short bus to Denmark Hill for the overground.

#### AT A GLANCE

- Three Bedrooms
- Victorian Terrace House
- Double Reception Room
- Spacious Kitchen-Diner
- Planning Permission For A Loft Conversion
- Modern Bathroom
- West Facing Garden
- Excellent Location