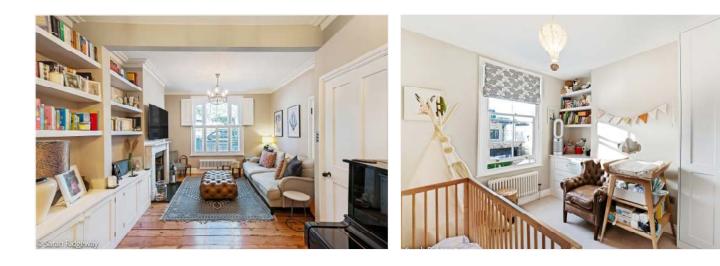

#### **DESCRIPTION:**

An immaculately presented, recently refurbished Victorian terraced home situated in a fantastic location in SE22. This stunning home is offered to the market in fantastic condition, comprising on the ground floor a spacious double reception, complete with bespoke joinery, wood burner and plantation shutters. A spacious and bright open plan kitchen diner, complete with island and bi-fold doors that provide access to a West facing garden to rear. The first floor comprises a spacious master bedroom to the front with built in wardrobes. Two further double bedrooms and a family bathroom furnish the rest of the first floor. There is planning permission in place for a loft conversion to provide a master bedroom with en-suite bathroom and a dedicated home working space. The location offers fantastic access to Lordship Lane, with its impressive array of shops, bars and restaurants. School catchments are in abundance with Heber, Harris and Charter East secondary to name a few. Transport links are provided via a short walk to East Dulwich station for direct links to London Bridge or a short bus to Denmark Hill for the overground.

#### AT A GLANCE

- Three Bedrooms
- Victorian Terrace House
- Double Reception Room
- Spacious Kitchen-Diner
- Planning Permission For A Loft Conversion
- Modern Bathroom
- West Facing Garden
- Excellent Location