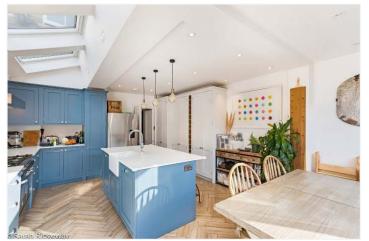

#### **DESCRIPTION:**

An immaculately presented, recently refurbished Victorian terraced home situated in a fantastic location in SE22. This stunning home is offered to the market in fantastic condition, comprising on the ground floor a spacious double reception, complete with bespoke joinery, wood burner and plantation shutters. A spacious and bright open plan kitchen diner, complete with island and bi-fold doors that provide access to a West facing garden to rear. The first floor comprises a spacious master bedroom to the front with built in wardrobes. Two further double bedrooms and a family bathroom furnish the rest of the first floor. There is planning permission in place for a loft conversion to provide a master bedroom with en-suite bathroom and a dedicated home working space. The location offers fantastic access to Lordship Lane, with its impressive array of shops, bars and restaurants. School catchments are in abundance with Heber, Harris and Charter East secondary to name a few. Transport links are provided via a short walk to East Dulwich station for direct links to London Bridge or a short bus to Denmark Hill for the overground.

#### AT A GLANCE

- Three Bedrooms
- Victorian Terrace House
- Double Reception Room
- Spacious Kitchen-Diner
- Planning Permission For A Loft Conversion
- Modern Bathroom
- West Facing Garden
- Excellent Location