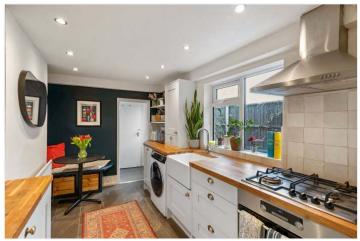

## **DESCRIPTION:**

A pretty, characterful, one bedroom ground floor flat, situated on one of SE22'S most central roads. This stunning one-bedroom ground floor flat is situated on one of the premium roads in East Dulwich. The property is well-presented throughout and comprises a spacious reception, complete with wood burner, original flooring and built in shelving. A well proportioned double bedroom with built in wardrobes and views of the private garden to rear. The property further boasts a galley kitchen, complete with wooden worktops and new kitchen units. The kitchen leads out to a private West facing garden to rear. Further extension is possible STTP and freeholder consent into the side return. The flat is perfectly positioned for easy access to the bars, restaurants, shops and cinema on Lordship Lane. Transport links are provided via either East Dulwich for direct links to London Bridge or either Denmark Hill or Peckham Rye stations for overground services into Victoria, Blackfriars or East London.