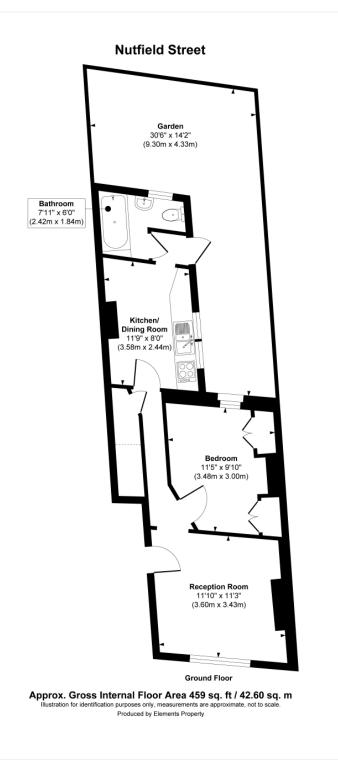

## **AT A GLANCE**

- One-bedroom ground floor flat
- Spacious reception
- Double bedroom
- Private rear garden.
- Galley kitchen
- Private west-facing garden.
- Excellent location and transport links.

This floorplan is for illustration purposes only and is not to scale. The position and size of doors, windows, appliances and other features are approximate.