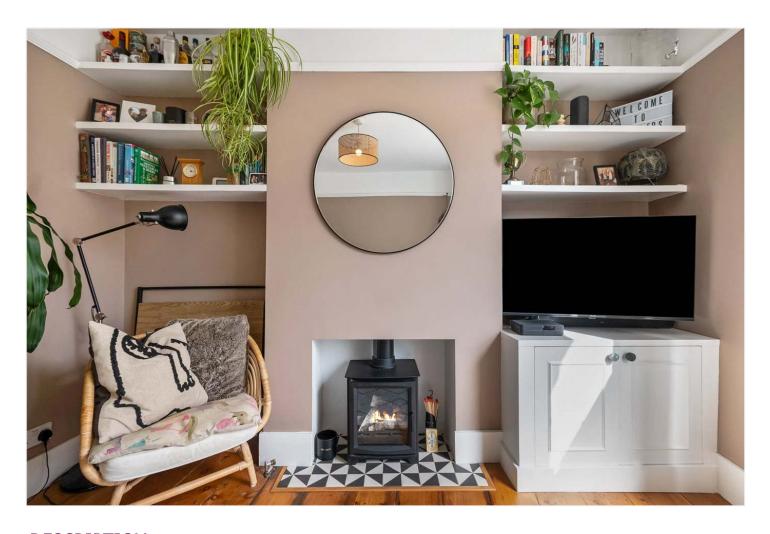

## **DESCRIPTION:**

A pretty, characterful, one bedroom ground floor flat, situated on one of SE22'S most central roads. This stunning one-bedroom ground floor flat is situated on one of the premium roads in East Dulwich. The property is well-presented throughout and comprises a spacious reception, complete with wood burner, original flooring and built in shelving. A well proportioned double bedroom with built in wardrobes and views of the private garden to rear. The property further boasts a galley kitchen, complete with wooden worktops and new kitchen units. The kitchen leads out to a private West facing garden to rear. Further extension is possible STTP and freeholder consent into the side return. The flat is perfectly positioned for easy access to the bars, restaurants, shops and cinema on Lordship Lane. Transport links are provided via either East Dulwich for direct links to London Bridge or either Denmark Hill or Peckham Rye stations for overground services into Victoria, Blackfriars or East London.