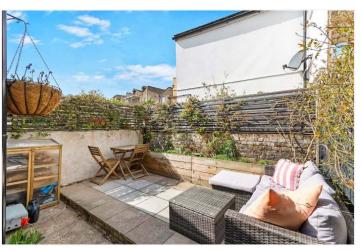

## **DESCRIPTION:**

A pretty, characterful, one bedroom ground floor flat, situated on one of SE22'S most central roads. This stunning one-bedroom ground floor flat is situated on one of the premium roads in East Dulwich. The property is well-presented throughout and comprises a spacious reception, complete with wood burner, original flooring and built in shelving. A well proportioned double bedroom with built in wardrobes and views of the private garden to rear. The property further boasts a galley kitchen, complete with wooden worktops and new kitchen units. The kitchen leads out to a private West facing garden to rear. Further extension is possible STTP and freeholder consent into the side return. The flat is perfectly positioned for easy access to the bars, restaurants, shops and cinema on Lordship Lane. Transport links are provided via either East Dulwich for direct links to London Bridge or either Denmark Hill or Peckham Rye stations for overground services into Victoria, Blackfriars or East London.

## **AT A GLANCE**

- One-bedroom ground floor flat
- Spacious reception
- Double bedroom
- Private rear garden.
- Galley kitchen
- Private west-facing garden.
- Excellent location and transport links.

This floorplan is for illustration purposes only and is not to scale. The position and size of doors, windows, appliances and other features are approximate.