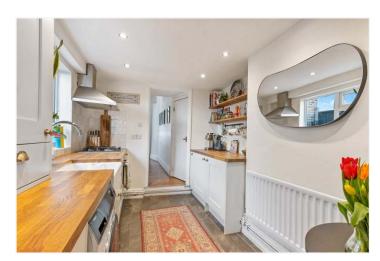

## **DESCRIPTION:**

A pretty, characterful, one bedroom ground floor flat, situated on one of SE22'S most central roads. This stunning one-bedroom ground floor flat is situated on one of the premium roads in East Dulwich. The property is well-presented throughout and comprises a spacious reception, complete with wood burner, original flooring and built in shelving. A well proportioned double bedroom with built in wardrobes and views of the private garden to rear. The property further boasts a galley kitchen, complete with wooden worktops and new kitchen units. The kitchen leads out to a private West facing garden to rear. Further extension is possible STTP and freeholder consent into the side return. The flat is perfectly positioned for easy access to the bars, restaurants, shops and cinema on Lordship Lane. Transport links are provided via either East Dulwich for direct links to London Bridge or either Denmark Hill or Peckham Rye stations for overground services into Victoria, Blackfriars or East London.

## **AT A GLANCE**

- One-bedroom ground floor flat
- Spacious reception
- Double bedroom
- Private rear garden.
- Galley kitchen
- Private west-facing garden.
- Excellent location and transport links.

This floorplan is for illustration purposes only and is not to scale. The position and size of doors, windows, appliances and other features are approximate.