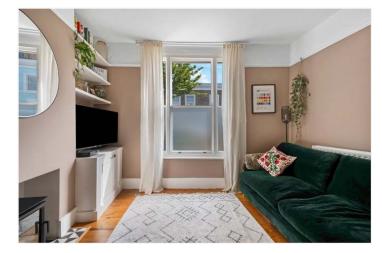

## **DESCRIPTION:**

A pretty, characterful, one bedroom ground floor flat, situated on one of SE22'S most central roads. This stunning one-bedroom ground floor flat is situated on one of the premium roads in East Dulwich. The property is well-presented throughout and comprises a spacious reception, complete with wood burner, original flooring and built in shelving. A well proportioned double bedroom with built in wardrobes and views of the private garden to rear. The property further boasts a galley kitchen, complete with wooden worktops and new kitchen units. The kitchen leads out to a private West facing garden to rear. Further extension is possible STTP and freeholder consent into the side return. The flat is perfectly positioned for easy access to the bars, restaurants, shops and cinema on Lordship Lane. Transport links are provided via either East Dulwich for direct links to London Bridge or either Denmark Hill or Peckham Rye stations for overground services into Victoria, Blackfriars or East London.