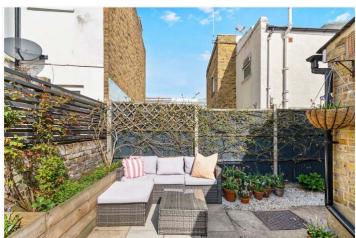

## **DESCRIPTION:**

A pretty, characterful, one bedroom ground floor flat, situated on one of SE22'S most central roads. This stunning one-bedroom ground floor flat is situated on one of the premium roads in East Dulwich. The property is well-presented throughout and comprises a spacious reception, complete with wood burner, original flooring and built in shelving. A well proportioned double bedroom with built in wardrobes and views of the private garden to rear. The property further boasts a galley kitchen, complete with wooden worktops and new kitchen units. The kitchen leads out to a private West facing garden to rear. Further extension is possible STTP and freeholder consent into the side return. The flat is perfectly positioned for easy access to the bars, restaurants, shops and cinema on Lordship Lane. Transport links are provided via either East Dulwich for direct links to London Bridge or either Denmark Hill or Peckham Rye stations for overground services into Victoria, Blackfriars or East London.