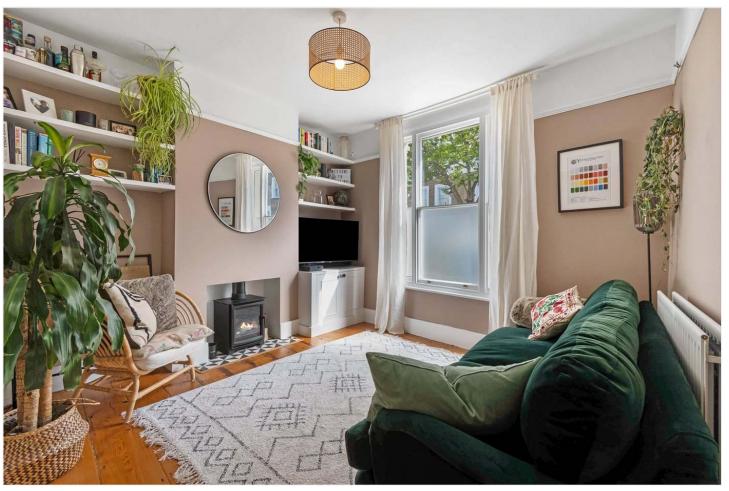

## **DESCRIPTION:**

A pretty, characterful, one bedroom ground floor flat, situated on one of SE22'S most central roads. This stunning one-bedroom ground floor flat is situated on one of the premium roads in East Dulwich. The property is well-presented throughout and comprises a spacious reception, complete with wood burner, original flooring and built in shelving. A well proportioned double bedroom with built in wardrobes and views of the private garden to rear. The property further boasts a galley kitchen, complete with wooden worktops and new kitchen units. The kitchen leads out to a private West facing garden to rear. Further extension is possible STTP and freeholder consent into the side return. The flat is perfectly positioned for easy access to the bars, restaurants, shops and cinema on Lordship Lane. Transport links are provided via either East Dulwich for direct links to London Bridge or either Denmark Hill or Peckham Rye stations for overground services into Victoria, Blackfriars or East London.