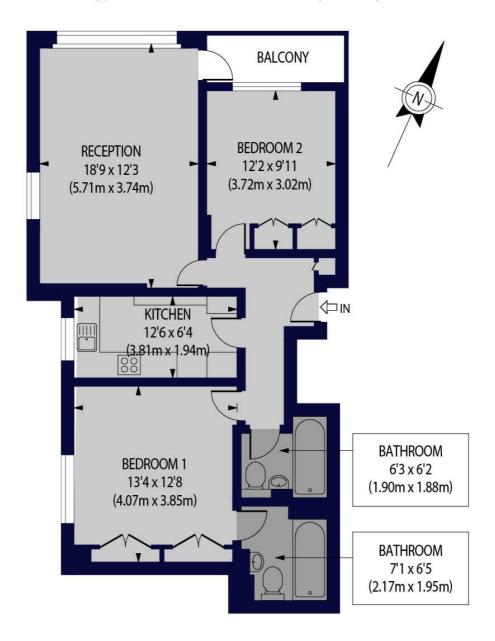

## DANES COURT, ST. EDMUNDS TERRACE, NW8 7QR

Approx. Gross Internal Floor Area 775 sq ft. / 72 sq.m

THIRD FLOOR

For Illustration Purposes Only - Not To Scale Floor Plan by www.nogaphotostudio.com Ref: No.39864

This floor plan should be used as a general outline for guidance only. Any intending purchaser or lessee should satisfy themselves by inspection, searches, enquiries and full survey as to the correctness of each statement. Any areas, measurements or distances quoted are approximate and should not be used to value a property or be the basis of any sale or let.