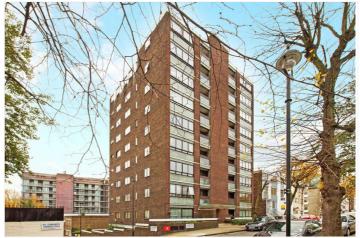

## ST. EDMUNDS TERRACE, LONDON, NW8 **£725 PER WEEK FURNISHED, PART FURNISHED**

A charming two bedroom apartment situated on the third floor of this popular purpose built block, benefiting from a private balcony and two bathrooms. Danes Court is located within 100 meters of the beautiful open spaces of Primrose Hill. The closest Underground Station is St John's Wood Station (Jubilee Line, only 0.8 miles away).