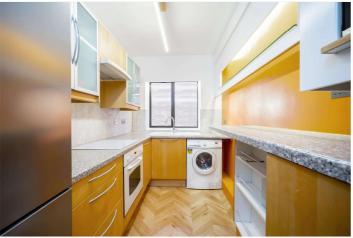

## ST. EDMUNDS TERRACE, LONDON, NW8 **£725 PER WEEK FURNISHED, PART FURNISHED**

A charming two bedroom apartment situated on the third floor of this popular purpose built block, benefiting from a private balcony and two bathrooms. Danes Court is located within 100 meters of the beautiful open spaces of Primrose Hill. The closest Underground Station is St John's Wood Station (Jubilee Line, only 0.8 miles away).

Two Bedrooms | En-Suite Bathroom | Family Bathroom | Reception Room | Kitchen | Balcony | Caretaker | Passenger Lift | Communal Heating

for every step...