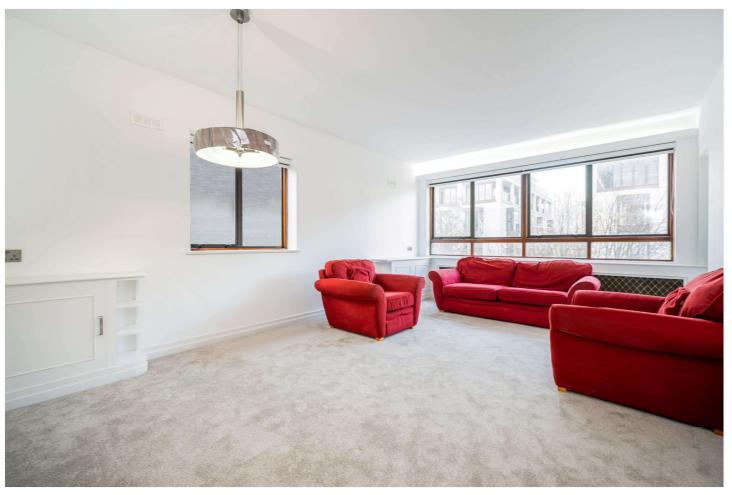

## ST. EDMUNDS TERRACE, LONDON, NW8 **£725 PER WEEK FURNISHED, PART FURNISHED**

A charming two bedroom apartment situated on the third floor of this popular purpose built block, benefiting from a private balcony and two bathrooms. Danes Court is located within 100 meters of the beautiful open spaces of Primrose Hill. The closest Underground Station is St John's Wood Station (Jubilee Line, only 0.8 miles away).

Two Bedrooms | En-Suite Bathroom | Family Bathroom | Reception Room | Kitchen | Balcony | Caretaker | Passenger Lift | Communal Heating

for every step...