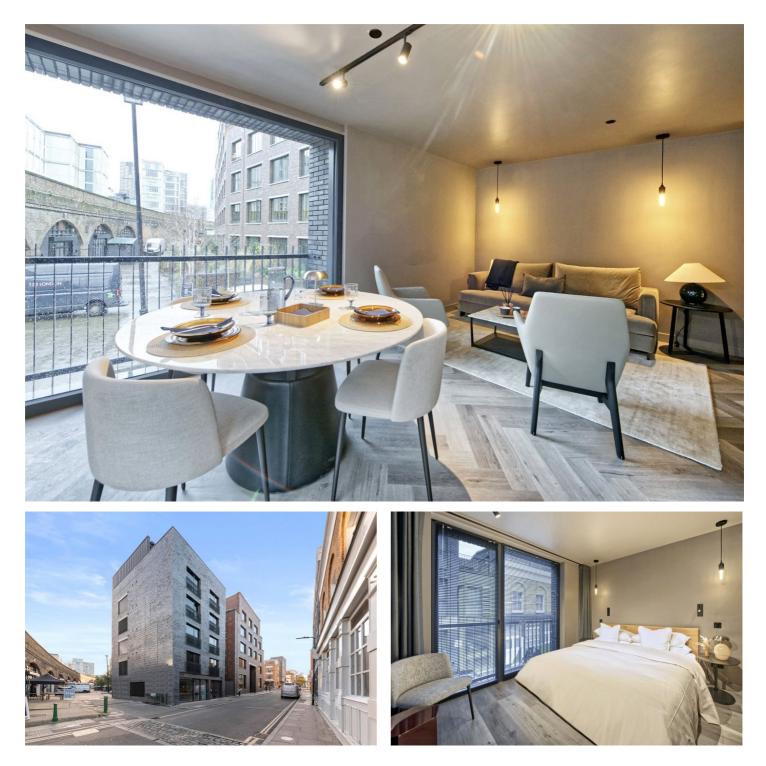

#### **DESCRIPTION:**

This extraordinary and inspiring two-bedroom, two-bathroom spans 860sqft and is set on the third floor of this striking industrial-style newly created development. From the moment you enter the building you will be captivated by the attention to detail and commitment to the very best in high-quality design with this striking lateral apartment delivering the finest levels of craftsmanship and luxury, resulting in tranquil and luxurious living in the heart of this thriving district.

The property enjoys lift access to the third floor and showcases a number of striking industrial-style features with full height contemporary door frames, lime-washed wooden flooring, a series of clever and smart lighting features and beautiful vast triple glazed windows and sliding doors that allow the natural light to flood in. The architects behind these creations have invested exhaustively in a series of bespoke features, providing superior open-plan kitchen areas with islands and extractor hood, neolith work surfaces, amazing bathrooms with colour-matched tiles and CP Hart sanitary-ware and small private balconies beyond the sliding doors. Both bedrooms enjoy bespoke fitted wardrobes with installed LG televisions, underfloor heating and blind fittings for those quieter moments at home.