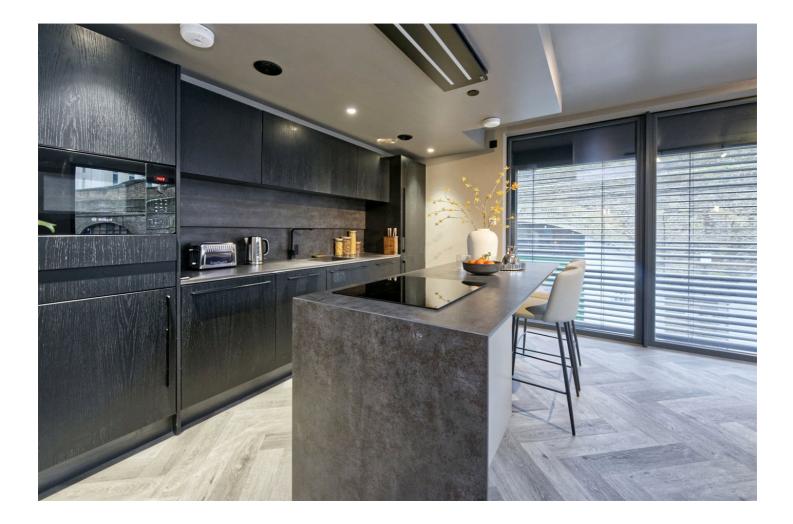

The property enjoys lift access to the third floor and showcases a number of striking industrial-style features with full height contemporary door frames, lime-washed wooden flooring, a series of clever and smart lighting features and beautiful vast triple glazed windows and sliding doors that allow the natural light to flood in. The architects behind these creations have invested exhaustively in a series of bespoke features, providing superior open-plan kitchen areas with islands and extractor hood, neolith work surfaces, amazing bathrooms with colour-matched tiles and CP Hart sanitary-ware and small private balconies beyond the sliding doors. Both bedrooms enjoy bespoke fitted wardrobes with installed LG televisions, underfloor heating and blind fittings for those quieter moments at home.