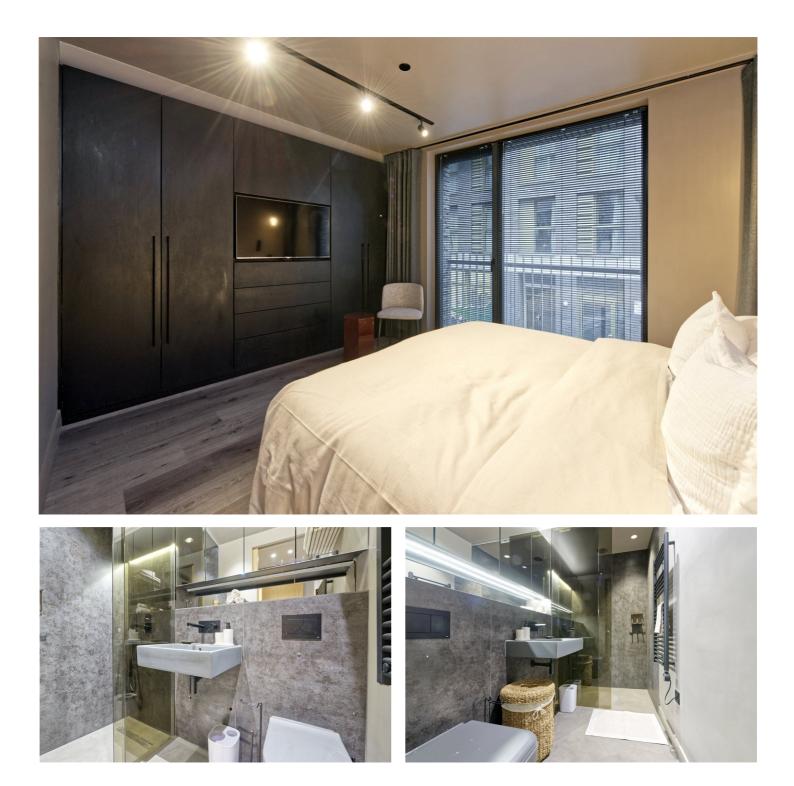

The property enjoys lift access to the third floor and showcases a number of striking industrial-style features with full height contemporary door frames, lime-washed wooden flooring, a series of clever and smart lighting features and beautiful vast triple glazed windows and sliding doors that allow the natural light to flood in. The architects behind these creations have invested exhaustively in a series of bespoke features, providing superior open-plan kitchen areas with islands and extractor hood, neolith work surfaces, amazing bathrooms with colour-matched tiles and CP Hart sanitary-ware and small private balconies beyond the sliding doors. Both bedrooms enjoy bespoke fitted wardrobes with installed LG televisions, underfloor heating and blind fittings for those quieter moments at home.