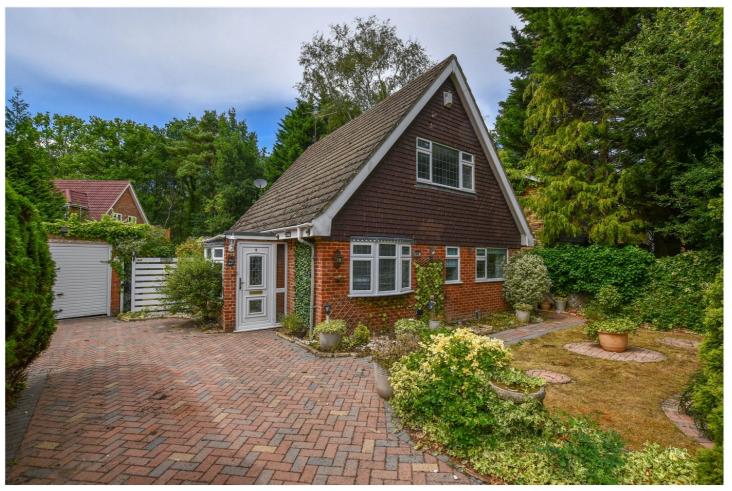

97A FOXCOTE, FINCHAMPSTEAD, WOKINGHAM, BERKSHIRE, RG40 3PG **£550,000** FREEHOLD

A WONDERFUL THREE/FOUR BEDROOM DETACHED CHALET BUNGALOW LOCATED ON THIS EVER POPULAR ROAD AND OFFERED TO THE MARKET WITH NO ONWARD CHAIN.

## **DESCRIPTION:**

A wonderful three/four bedroom detached chalet bungalow located on this ever popular road and offered to the market with NO ONWARD CHAIN.

Making your way through the front door the porch provides more than adequate space to remove your shoes and coats before making your way into the rest of the property. To the ground floor you'll find a large living room which leads out to a conservatory, the kitchen, a ground floor bedroom/office and finally a cloakroom.

Upstairs you have a large master bedroom with a built in shower cubicle, the family bathroom and two more bedrooms.

Outside there is a beautiful and mature front garden with access to driveway parking for 2 cars and a single garage. The rear garden is as well looked after as the front and provides a great space to enjoy the summer months.