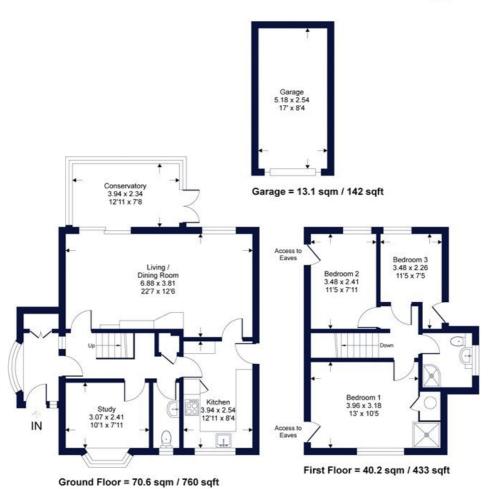

## **Foxcote**

Winkworth

Approximate Gross Internal Area = 110.8 sq m / 1193 sq ft Approximate Garage Internal Area = 13.1 sq m / 142 sq ft Approximate Total Internal Area = 123.9 sq m / 1335 sq ft

Whilst every attempt has been made to ensure the accuracy or the floor plan contained here, measurements of doors, windows, rooms and any other items are approximate and no responsibility is taken for any error, omission or mis-statement. This plan is for illustrative purposes only and should be used as such by any prospective purchaser.

This floorplan is for illustration purposes only and is not to scale. The position and size of doors, windows, appliances and other features are approximate.

Wokingham | 01189 072777 | wokingham@winkworth.co.uk