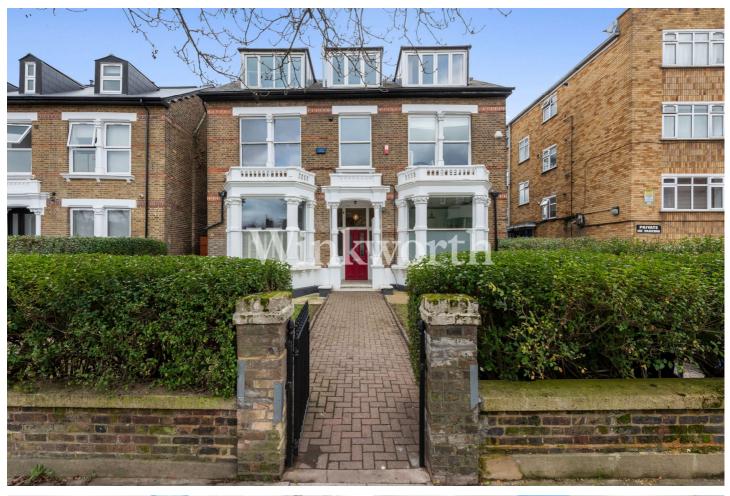

## QUEENS DRIVE, N4 **£700,000 SHARE OF FREEHOLD**

## **DESCRIPTION:**

Behind the striking facade of this handsome Victorian, double fronted house on Queen's Drive is this wonderful two-bedroom, ground floor apartment with original features and an approx.43 ft. south-facing rear garden.