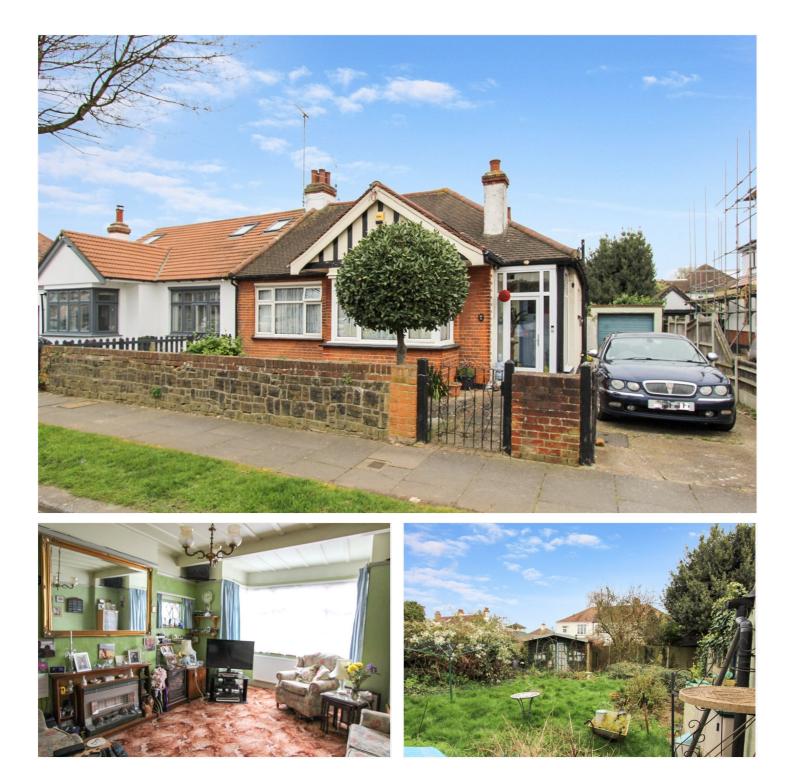

#### **DESCRIPTION:**

Winkworth of Leigh are delighted to bring to the market this, this charming semi-detached bungalow nestled in a soughtafter neighbourhood.

This two-bedroom property is in need of some modernization and offers great potential to extend (STPP).

There is a spacious garden provides, off-street parking and garage offer ample space for vehicles and storage.

With easy access to local amenities, schools, and transport links, this property presents a fantastic opportunity for those seeking a project. Don't miss out on the chance to make this lovely bungalow your new home.

#### Porch: -

Entrance hall: - Coloured lead light windows to side and radiator.

Lounge: - 18'06 x 13'56. Double glazed bay window to front. Two radiators and picture rail.

Dining Room: - 10'08 x 9'83. Double open doors to rear and windows to either side.

Kitchen: -8'16 x 7'05. Double glazed window to rear and door to lean to. Stainless steel sink unit, working surface with base and eye level units, space for kitchen appliances.

Bedroom One: -13'75 x 10'46. Double glazed window to front and radiator. Fitted wardrobe. Bedroom Two: - 12'99 x 9'56. Window to rear and radiator. Fitted wardrobe

Shower Room: - Obscure window to side. Shower cubicle, low level wc and wash hand basin. Towel rail and tiling to walls.

Exterior: -

Front Garden: - Drive leading to garage.

Rear Garden: - Good size rear garden with shed and side access.