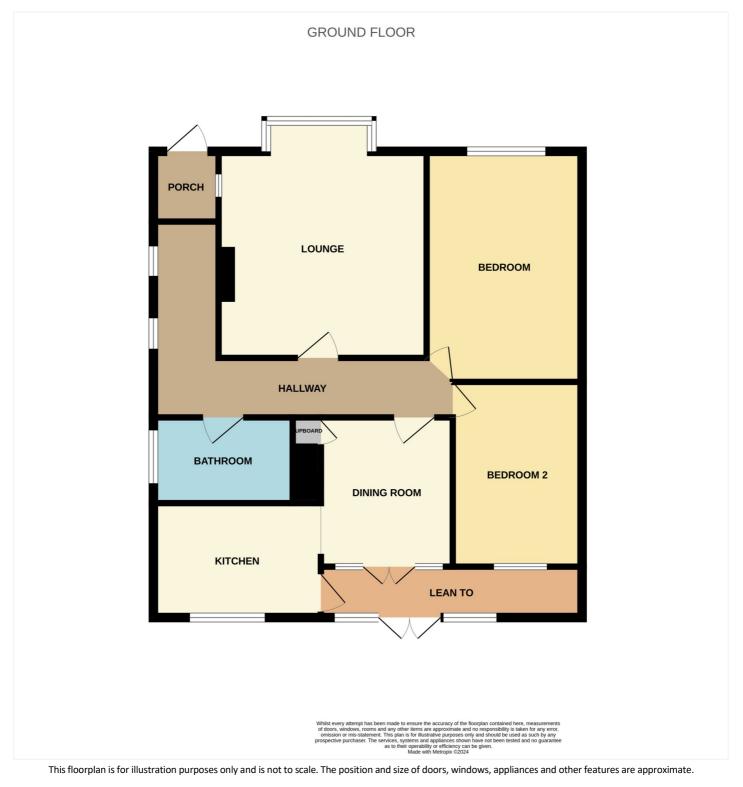

#### Porch: -

Entrance hall: - Coloured lead light windows to side and radiator.

Lounge: - 18'06 x 13'56. Double glazed bay window to front. Two radiators and picture rail.

Dining Room: - 10'08 x 9'83. Double open doors to rear and windows to either side.

Kitchen: -8'16 x 7'05. Double glazed window to rear and door to lean to. Stainless steel sink unit, working surface with base and eye level units, space for kitchen appliances.

Bedroom One: -13'75 x 10'46. Double glazed window to front and radiator. Fitted wardrobe. Bedroom Two: - 12'99 x 9'56. Window to rear and radiator. Fitted wardrobe

Shower Room: - Obscure window to side. Shower cubicle, low level wc and wash hand basin. Towel rail and tiling to walls.

Exterior: -

Front Garden: - Drive leading to garage.

Rear Garden: - Good size rear garden with shed and side access.