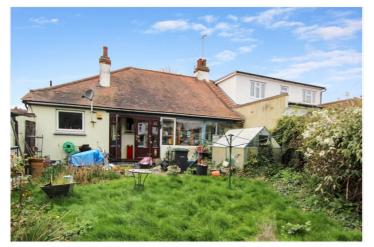

Shower Room: - Obscure window to side. Shower cubicle, low level wc and wash hand basin. Towel rail and tiling to walls.

Exterior: -

Front Garden: - Drive leading to garage.

Rear Garden: - Good size rear garden with shed and side access.