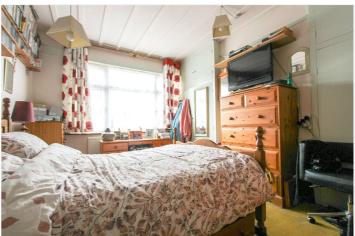

Kitchen: -8'16 x 7'05. Double glazed window to rear and door to lean to. Stainless steel sink unit, working surface with base and eye level units, space for kitchen appliances.

Bedroom One: -13'75 x 10'46. Double glazed window to front and radiator. Fitted wardrobe. Bedroom Two: - 12'99 x 9'56. Window to rear and radiator. Fitted wardrobe