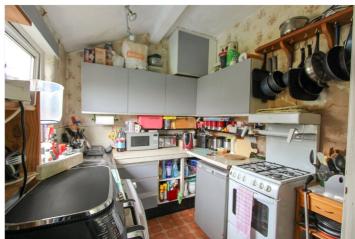

Kitchen: -8'16 x 7'05. Double glazed window to rear and door to lean to. Stainless steel sink unit, working surface with base and eye level units, space for kitchen appliances.

Bedroom One: -13'75 x 10'46. Double glazed window to front and radiator. Fitted wardrobe. Bedroom Two: - 12'99 x 9'56. Window to rear and radiator. Fitted wardrobe