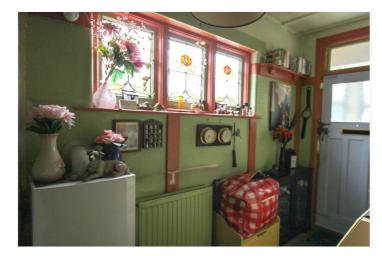

#### Porch: -

Entrance hall: - Coloured lead light windows to side and radiator.

Lounge: - 18'06 x 13'56. Double glazed bay window to front. Two radiators and picture rail.

Dining Room: - 10'08 x 9'83. Double open doors to rear and windows to either side.