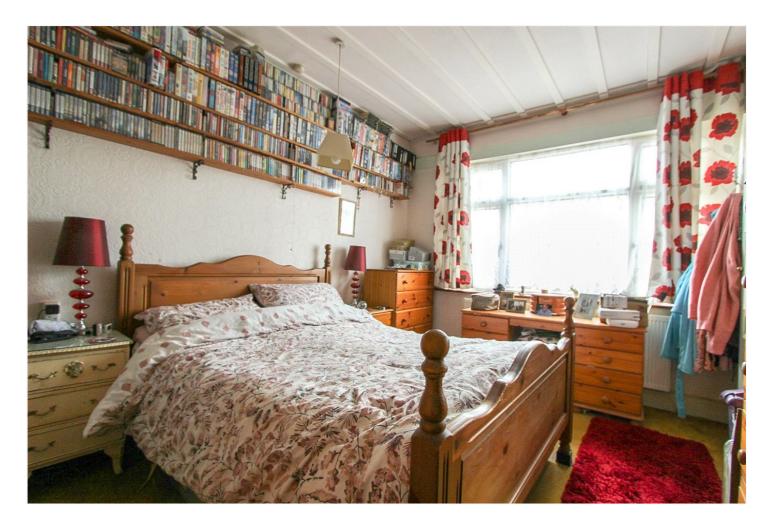

Kitchen: -8'16 x 7'05. Double glazed window to rear and door to lean to. Stainless steel sink unit, working surface with base and eye level units, space for kitchen appliances.

Bedroom One: -13'75 x 10'46. Double glazed window to front and radiator. Fitted wardrobe. Bedroom Two: - 12'99 x 9'56. Window to rear and radiator. Fitted wardrobe