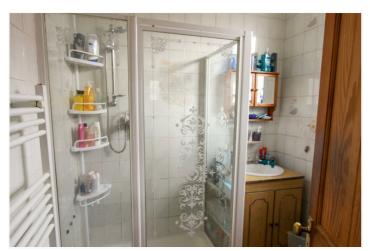

Shower Room: - Obscure window to side. Shower cubicle, low level wc and wash hand basin. Towel rail and tiling to walls.

Exterior: -

Front Garden: - Drive leading to garage.

Rear Garden: - Good size rear garden with shed and side access.