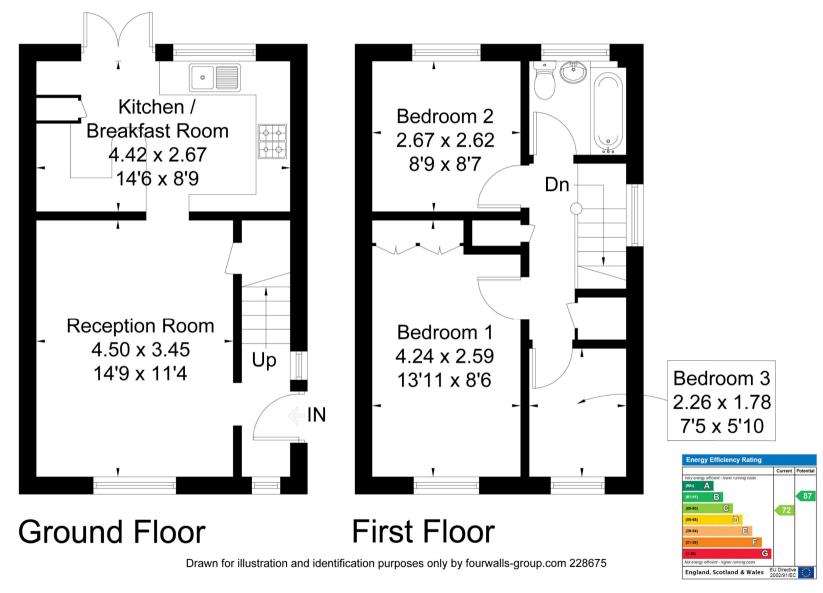

## STANMORE CLOSE, ASCOT, BERKSHIRE, SL5

A wonderfully presented, three bedroom house located with a short walk of Ascot mainline station and high street with its array of boutique shops, restaurants and local amenities.

On the ground floor there is a spacious living room leading onto the modern fitted kitchen with integrated appliances and 4-person breakfast bar. From here you have direct access via French doors to the well maintained private rear garden with patio area.

The first floor comprises large master bedroom with two further bedrooms and family bathroom suite. The property further benefits from a secluded rear garden and patio area with private garage and off street parking.