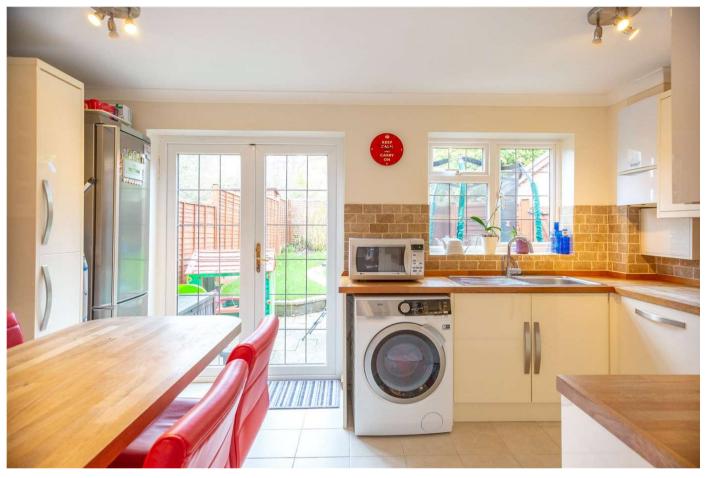

On the ground floor there is a spacious living room leading onto the modern fitted kitchen with integrated appliances and 4-person breakfast bar. From here you have direct access via French doors to the well maintained private rear garden with patio area.