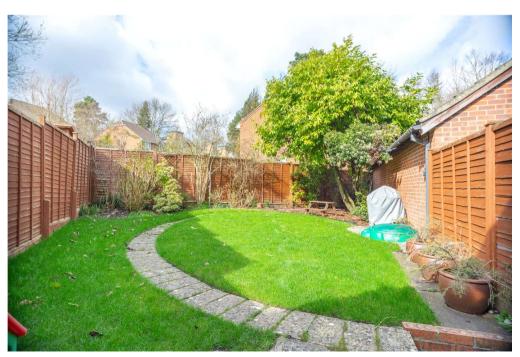

On the ground floor there is a spacious living room leading onto the modern fitted kitchen with integrated appliances and 4-person breakfast bar. From here you have direct access via French doors to the well maintained private rear garden with patio area.

The first floor comprises large master bedroom with two further bedrooms and family bathroom suite. The property further benefits from a secluded rear garden and patio area with private garage and off street parking.