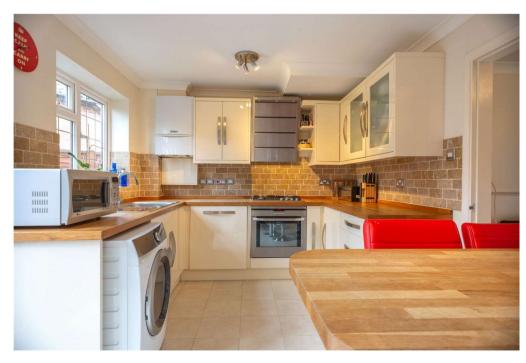

On the ground floor there is a spacious living room leading onto the modern fitted kitchen with integrated appliances and 4-person breakfast bar. From here you have direct access via French doors to the well maintained private rear garden with patio area.