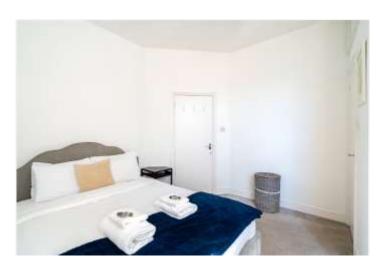

Light-filled and inviting, the home opens into a private entrance hall and unfolds across two levels. On the first floor, you'll find a stylish eat-in kitchen with ample storage, soft-toned cabinetry and wooden countertops — perfect for hosting or everyday living. The bright reception room sits to the front, complete with a bay window, period fireplace, and decorative cornicing. Two comfortable double bedrooms, a family bathroom, and a convenient separate WC complete this floor, while the top level houses a generous principal bedroom with a sleek en-suite shower room. The home also benefits from a large loft space, offering excellent storage. Outside, the private patio garden with side access offers a sunny and secluded retreat for alfresco dining or peaceful moments among the greenery.