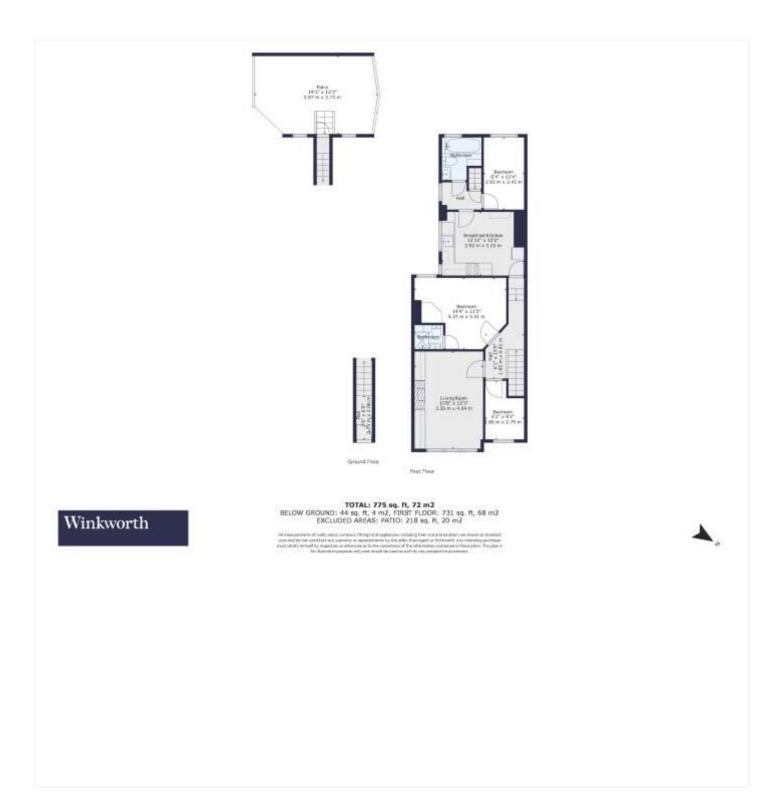

This floorplan is for illustration purposes only and is not to scale. The position and size of doors, windows, appliances and other features are approximate.

Tenure: Leasehold

Term: 99 year and 2 months