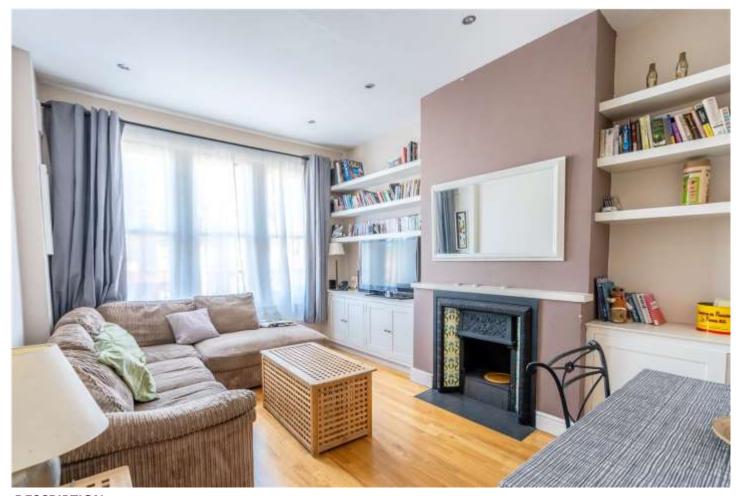

Light-filled and inviting, the home opens into a private entrance hall and unfolds across two levels. On the first floor, you'll find a stylish eat-in kitchen with ample storage, soft-toned cabinetry and wooden countertops — perfect for hosting or everyday living. The bright reception room sits to the front, complete with a bay window, period fireplace, and decorative cornicing. Two comfortable double bedrooms, a family bathroom, and a convenient separate WC complete this floor, while the top level houses a generous principal bedroom with a sleek en-suite shower room. The home also benefits from a large loft space, offering excellent storage. Outside, the private patio garden with side access offers a sunny and secluded retreat for alfresco dining or peaceful moments among the greenery.