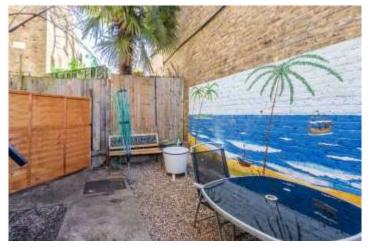

Light-filled and inviting, the home opens into a private entrance hall and unfolds across two levels. On the first floor, you'll find a stylish eat-in kitchen with ample storage, soft-toned cabinetry and wooden countertops — perfect for hosting or everyday living. The bright reception room sits to the front, complete with a bay window, period fireplace, and decorative cornicing. Two comfortable double bedrooms, a family bathroom, and a convenient separate WC complete this floor, while the top level houses a generous principal bedroom with a sleek en-suite shower room. The home also benefits from a large loft space, offering excellent storage. Outside, the private patio garden with side access offers a sunny and secluded retreat for alfresco dining or peaceful moments among the greenery.