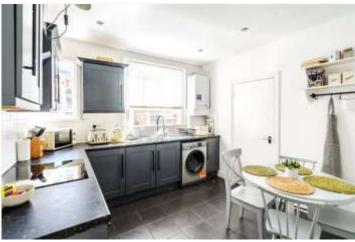

Light-filled and inviting, the home opens into a private entrance hall and unfolds across two levels. On the first floor, you'll find a stylish eat-in kitchen with ample storage, soft-toned cabinetry and wooden countertops — perfect for hosting or everyday living. The bright reception room sits to the front, complete with a bay window, period fireplace, and decorative cornicing. Two comfortable double bedrooms, a family bathroom, and a convenient separate WC complete this floor, while the top level houses a generous principal bedroom with a sleek en-suite shower room. The home also benefits from a large loft space, offering excellent storage. Outside, the private patio garden with side access offers a sunny and secluded retreat for alfresco dining or peaceful moments among the greenery.