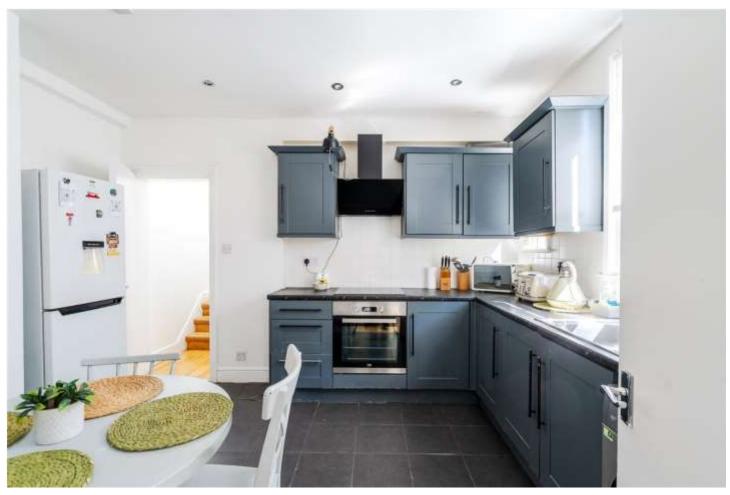

## **DESCRIPTION:**

Positioned on a tree-lined stretch of Herne Hill Road, this elegant three-bedroom Edwardian maisonette is set over the upper floors of a handsome period building and offers a harmonious blend of character, practicality, and potential.

Light-filled and inviting, the home opens into a private entrance hall and unfolds across two levels. On the first floor, you'll find a stylish eat-in kitchen with ample storage, soft-toned cabinetry and wooden countertops — perfect for hosting or everyday living. The bright reception room sits to the front, complete with a bay window, period fireplace, and decorative cornicing. Two comfortable double bedrooms, a family bathroom, and a convenient separate WC complete this floor, while the top level houses a generous principal bedroom with a sleek en-suite shower room. The home also benefits from a large loft space, offering excellent storage. Outside, the private patio garden with side access offers a sunny and secluded retreat for alfresco dining or peaceful moments among the greenery.