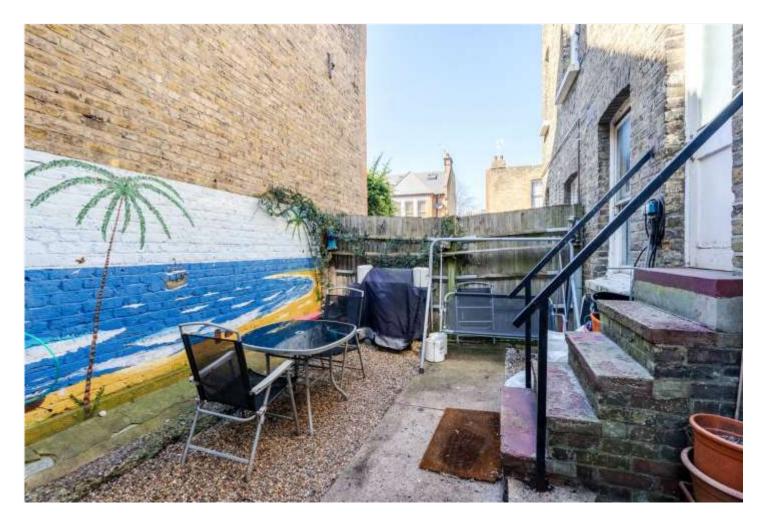

Light-filled and inviting, the home opens into a private entrance hall and unfolds across two levels. On the first floor, you'll find a stylish eat-in kitchen with ample storage, soft-toned cabinetry and wooden countertops — perfect for hosting or everyday living. The bright reception room sits to the front, complete with a bay window, period fireplace, and decorative cornicing. Two comfortable double bedrooms, a family bathroom, and a convenient separate WC complete this floor, while the top level houses a generous principal bedroom with a sleek en-suite shower room. The home also benefits from a large loft space, offering excellent storage. Outside, the private patio garden with side access offers a sunny and secluded retreat for alfresco dining or peaceful moments among the greenery.