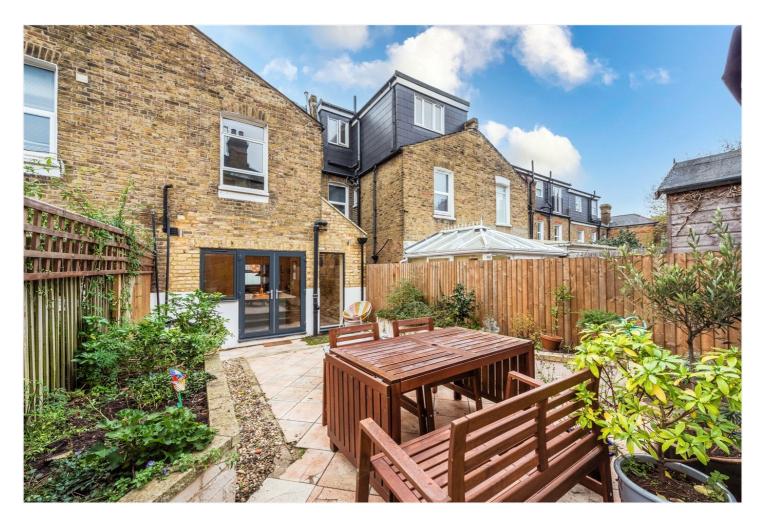

## **SUMMARY**

A stunning three double bedroom contemporary family home presented in immaculate condition. The property benefits from a large reception room with a gorgeous period feature fireplace and built in bookshelves. To the rear of the house is a stunning open plan kitchen/diner which has been beautifully extended to offer ample storage space and integral appliances. There are large French doors leading out to the private garden. On the first floor are two superb double bedrooms. Separate modern family bathroom and separate w/c. The second floor comprises a wonderful master bedroom with en-suite shower room. Externally, the rear garden is mainly patioed with beautiful raised beds surrounding the borders creating a tranquil place to relax and entertain.