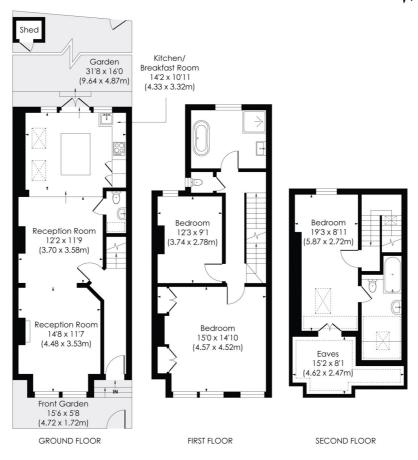

## SOUTHCROFT ROAD, SW17

Approx. Gross Internal Floor Area 1457 Sq. ft/135.40 Sq. m

© Pixangle Property Marketing Ltd. info@pixangle.com Tel: 0208 870 2118

pixangle

This floor plan has been prepared for the purpose of illustration only in accordance with the latest RICS code of measuring practice and is not to scale. All measurements and areas are approximate and whilst every effort has been made to ensure the accuracy of the plan contained here, no responsibility is taken for any error, omission or misstatement

This floorplan is for illustration purposes only and is not to scale. The position and size of doors, windows, appliances and other features are approximate.

**Tooting** | 020 8767 5221 | tooting@winkworth.co.uk 17 Upper Tooting Road, London, SW17 7TS