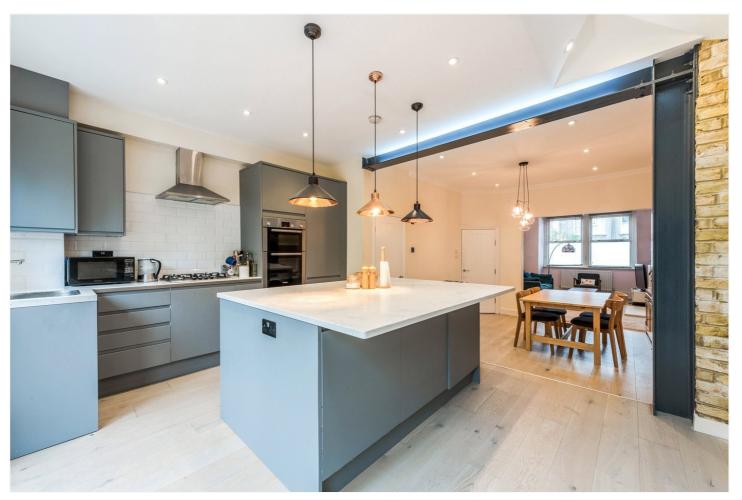

## **SUMMARY**

A stunning three double bedroom contemporary family home presented in immaculate condition. The property benefits from a large reception room with a gorgeous period feature fireplace and built in bookshelves. To the rear of the house is a stunning open plan kitchen/diner which has been beautifully extended to offer ample storage space and integral appliances. There are large French doors leading out to the private garden. On the first floor are two superb double bedrooms. Separate modern family bathroom and separate w/c. The second floor comprises a wonderful master bedroom with en-suite shower room. Externally, the rear garden is mainly patioed with beautiful raised beds surrounding the borders creating a tranquil place to relax and entertain.