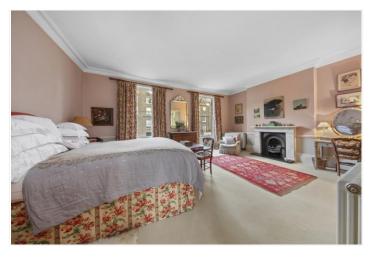

## **DESCRIPTION:**

This beautiful end of terrace period home is laid out over four floors. Property comprises spacious hallway with separate cloakroom, fantastic double reception room with beautiful period features including high ceilings, fireplaces and floor to ceiling bookcases. French doors lead out to a pretty balcony overlooking the private garden below. Lower ground consists of this stunning open plan fully fitted eat in kitchen and dining area. French doors leading out to fantastic private patio garden extending to just over 13 meters. The lower ground floor further comprises lots of a space utility room with butler style sink and separate washing machine and dryer. On the first floor, is the stunning master bedroom with en-suite bathroom with double sink and fabulous free-standing tub in the centre of the room. Stairs then lead up to the second floor which consists of lovely panelled family bathroom and two good sized double bedrooms, both with built in storage and period fireplaces. The property is offered furnished and available for short term let. Viewings are highly recommended.