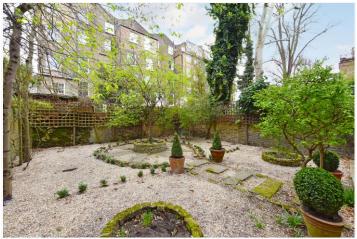

## **DESCRIPTION:**

This beautiful end of terrace period home is laid out over four floors. Property comprises spacious hallway with separate cloakroom, fantastic double reception room with beautiful period features including high ceilings, fireplaces and floor to ceiling bookcases. French doors lead out to a pretty balcony overlooking the private garden below. Lower ground consists of this stunning open plan fully fitted eat in kitchen and dining area. French doors leading out to fantastic private patio garden extending to just over 13 meters. The lower ground floor further comprises lots of a space utility room with butler style sink and separate washing machine and dryer. On the first floor, is the stunning master bedroom with en-suite bathroom with double sink and fabulous free-standing tub in the centre of the room. Stairs then lead up to the second floor which consists of lovely panelled family bathroom and two good sized double bedrooms, both with built in storage and period fireplaces. The property is offered furnished and available for short term let. Viewings are highly recommended.