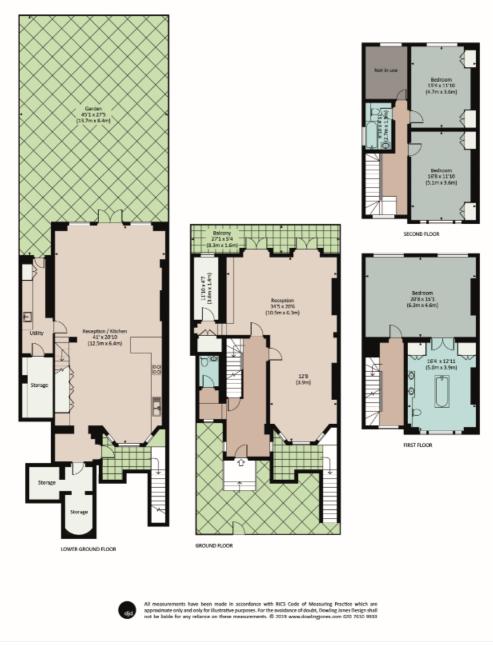

## ST. LUKES ROAD, W11

Approx. gross internal area 3409 Sq Ft. / 316.7 Sq M.

This floorplan is for illustration purposes only and is not to scale. The position and size of doors, windows, appliances and other features are approximate.