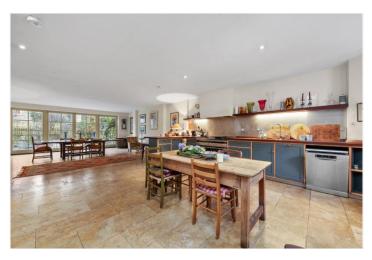

## **DESCRIPTION:**

This beautiful end of terrace period home is laid out over four floors. Property comprises spacious hallway with separate cloakroom, fantastic double reception room with beautiful period features including high ceilings, fireplaces and floor to ceiling bookcases. French doors lead out to a pretty balcony overlooking the private garden below. Lower ground consists of this stunning open plan fully fitted eat in kitchen and dining area. French doors leading out to fantastic private patio garden extending to just over 13 meters. The lower ground floor further comprises lots of a space utility room with butler style sink and separate washing machine and dryer. On the first floor, is the stunning master bedroom with en-suite bathroom with double sink and fabulous free-standing tub in the centre of the room. Stairs then lead up to the second floor which consists of lovely panelled family bathroom and two good sized double bedrooms, both with built in storage and period fireplaces. The property is offered furnished and available for short term let. Viewings are highly recommended.