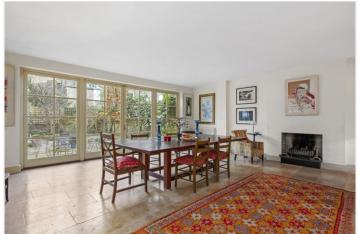

## **DESCRIPTION:**

This beautiful end of terrace period home is laid out over four floors. Property comprises spacious hallway with separate cloakroom, fantastic double reception room with beautiful period features including high ceilings, fireplaces and floor to ceiling bookcases. French doors lead out to a pretty balcony overlooking the private garden below. Lower ground consists of this stunning open plan fully fitted eat in kitchen and dining area. French doors leading out to fantastic private patio garden extending to just over 13 meters. The lower ground floor further comprises lots of a space utility room with butler style sink and separate washing machine and dryer. On the first floor, is the stunning master bedroom with en-suite bathroom with double sink and fabulous free-standing tub in the centre of the room. Stairs then lead up to the second floor which consists of lovely panelled family bathroom and two good sized double bedrooms, both with built in storage and period fireplaces. The property is offered furnished and available for short term let. Viewings are highly recommended.