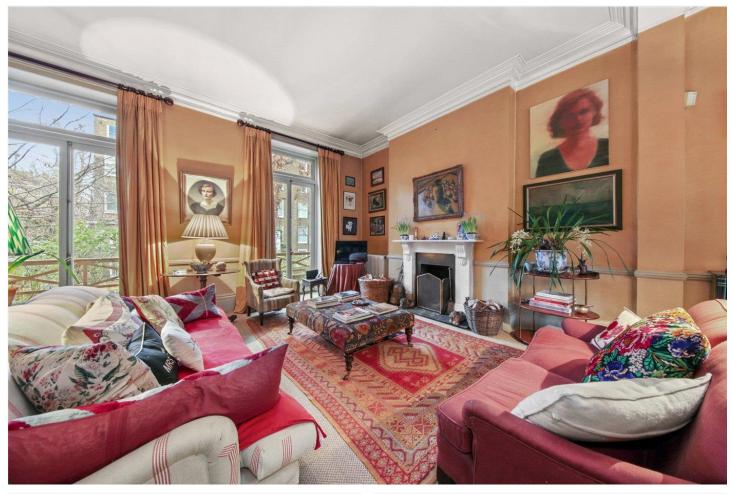

## **DESCRIPTION:**

This beautiful end of terrace period home is laid out over four floors. Property comprises spacious hallway with separate cloakroom, fantastic double reception room with beautiful period features including high ceilings, fireplaces and floor to ceiling bookcases. French doors lead out to a pretty balcony overlooking the private garden below. Lower ground consists of this stunning open plan fully fitted eat in kitchen and dining area. French doors leading out to fantastic private patio garden extending to just over 13 meters. The lower ground floor further comprises lots of a space utility room with butler style sink and separate washing machine and dryer. On the first floor, is the stunning master bedroom with en-suite bathroom with double sink and fabulous free-standing tub in the centre of the room. Stairs then lead up to the second floor which consists of lovely panelled family bathroom and two good sized double bedrooms, both with built in storage and period fireplaces. The property is offered furnished and available for short term let. Viewings are highly recommended.