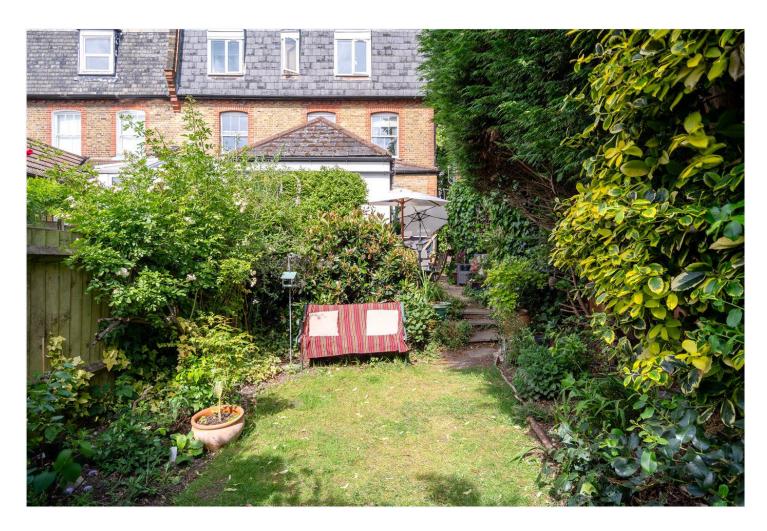

## **DESCRIPTION:**

Set within the Telford Park Conservation Area on one of the neighbourhood's most desirable tree-lined roads is this charming one-bedroom garden flat, offering an ideal blend of character, privacy and location. The home opens into a central hallway with access to a well-proportioned reception room to the front. A deep bay window overlooks greenery and floods the space with natural light, complemented by high ceilings and warm tones that give the room a welcoming atmosphere. To the rear, the double bedroom is quietly positioned with a peaceful garden outlook. The kitchen has been fully refurbished and offers a stylish, practical workspace with new cabinetry, tiling, worktops, floorboards, lighting, oven, hob, plumbing and electrics all replaced to modern standards. From here, a door leads directly to the flat's standout feature — a beautifully planted, southwest-facing private garden. Well screened and secluded, it offers a rare outdoor escape perfect for al fresco dining or simply unwinding among mature planting. Completing the flat is a bathroom with neutral tiling and a full-sized bath with overhead shower. The layout offers a nice balance between open entertaining space and quiet retreat.