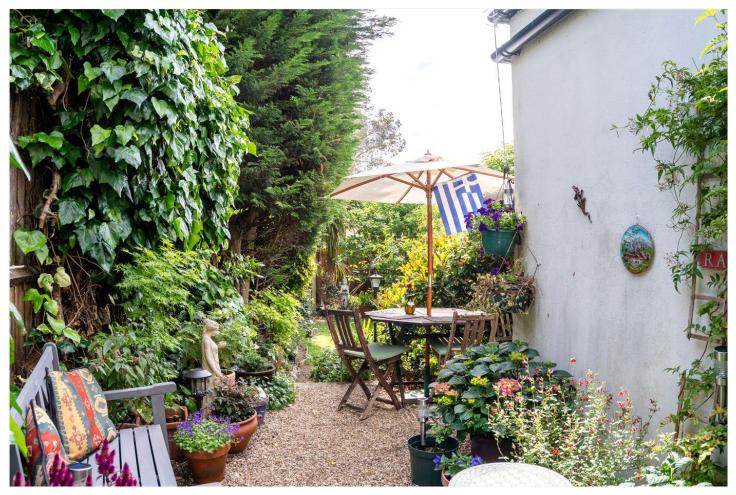

## **DESCRIPTION:**

Set within the Telford Park Conservation Area on one of the neighbourhood's most desirable tree-lined roads is this charming one-bedroom garden flat, offering an ideal blend of character, privacy and location. The home opens into a central hallway with access to a well-proportioned reception room to the front. A deep bay window overlooks greenery and floods the space with natural light, complemented by high ceilings and warm tones that give the room a welcoming atmosphere. To the rear, the double bedroom is quietly positioned with a peaceful garden outlook. The kitchen has been fully refurbished and offers a stylish, practical workspace with new cabinetry, tiling, worktops, floorboards, lighting, oven, hob, plumbing and electrics all replaced to modern standards. From here, a door leads directly to the flat's standout feature — a beautifully planted, southwest-facing private garden. Well screened and secluded, it offers a rare outdoor escape perfect for al fresco dining or simply unwinding among mature planting. Completing the flat is a bathroom with neutral tiling and a full-sized bath with overhead shower. The layout offers a nice balance between open entertaining space and quiet retreat.