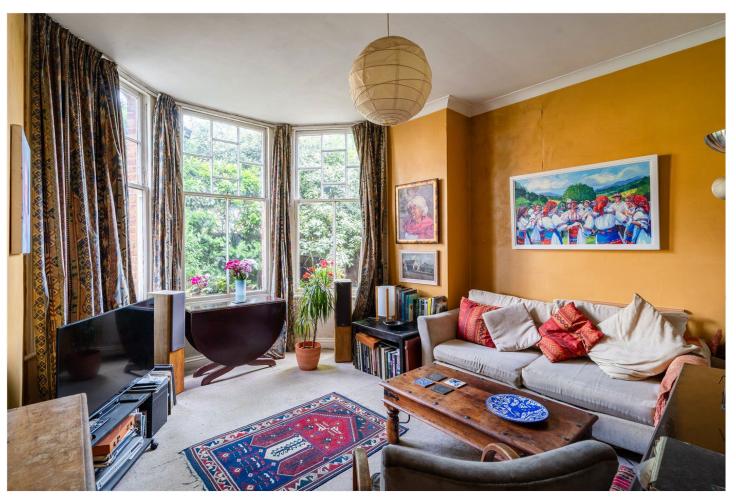

## **DESCRIPTION:**

Set within the Telford Park Conservation Area on one of the neighbourhood's most desirable tree-lined roads is this charming one-bedroom garden flat, offering an ideal blend of character, privacy and location. The home opens into a central hallway with access to a well-proportioned reception room to the front. A deep bay window overlooks greenery and floods the space with natural light, complemented by high ceilings and warm tones that give the room a welcoming atmosphere. To the rear, the double bedroom is quietly positioned with a peaceful garden outlook. The kitchen has been fully refurbished and offers a stylish, practical workspace with new cabinetry, tiling, worktops, floorboards, lighting, oven, hob, plumbing and electrics all replaced to modern standards. From here, a door leads directly to the flat's standout feature — a beautifully planted, southwest-facing private garden. Well screened and secluded, it offers a rare outdoor escape perfect for al fresco dining or simply unwinding among mature planting. Completing the flat is a bathroom with neutral tiling and a full-sized bath with overhead shower. The layout offers a nice balance between open entertaining space and quiet retreat.