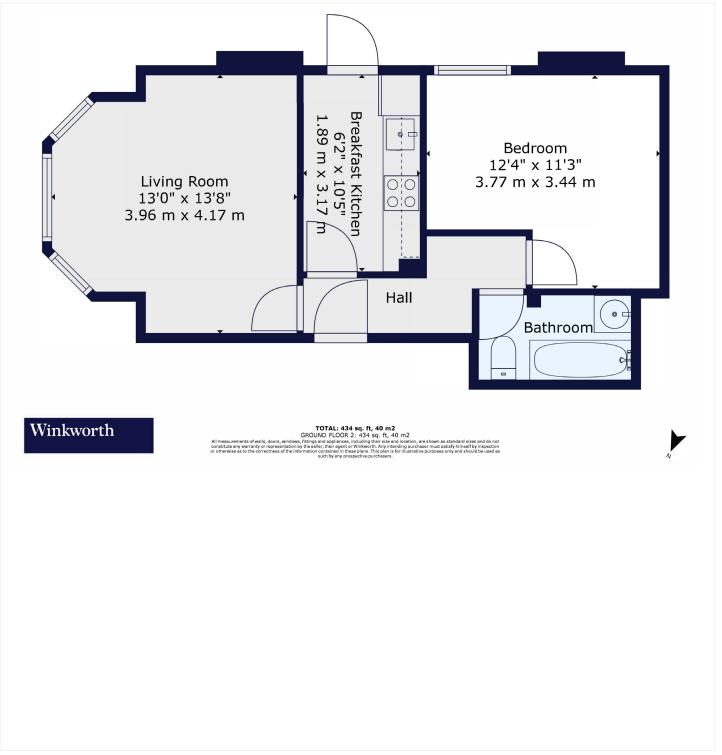

## **DESCRIPTION:**

Set within the Telford Park Conservation Area on one of the neighbourhood's most desirable tree-lined roads is this charming one-bedroom garden flat, offering an ideal blend of character, privacy and location. The home opens into a central hallway with access to a well-proportioned reception room to the front. A deep bay window overlooks greenery and floods the space with natural light, complemented by high ceilings and warm tones that give the room a welcoming atmosphere. To the rear, the double bedroom is quietly positioned with a peaceful garden outlook. The kitchen has been fully refurbished and offers a stylish, practical workspace with new cabinetry, tiling, worktops, floorboards, lighting, oven, hob, plumbing and electrics all replaced to modern standards. From here, a door leads directly to the flat's standout feature — a beautifully planted, southwest-facing private garden. Well screened and secluded, it offers a rare outdoor escape perfect for al fresco dining or simply unwinding among mature planting. Completing the flat is a bathroom with neutral tiling and a full-sized bath with overhead shower. The layout offers a nice balance between open entertaining space and quiet retreat.

This floorplan is for illustration purposes only and is not to scale. The position and size of doors, windows, appliances and other features are approximate.

Streatham | 020 8769 6699 | streatham@winkworth.co.uk