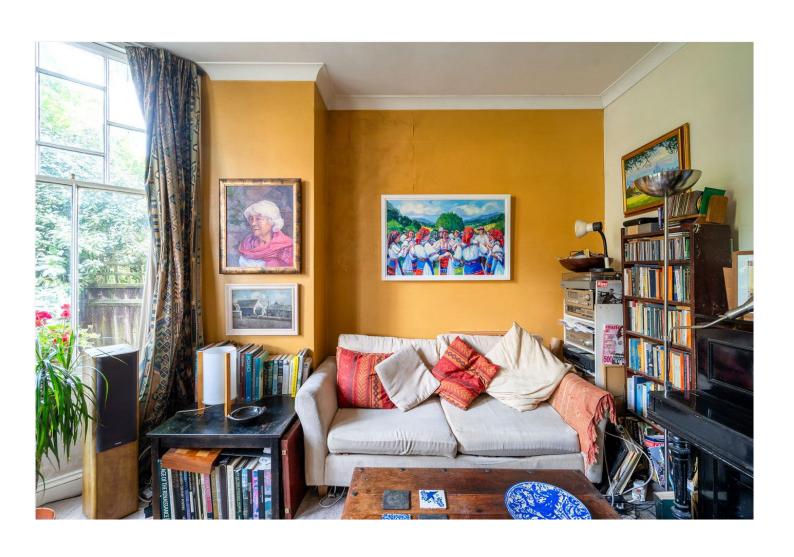

## **DESCRIPTION:**

Set within the Telford Park Conservation Area on one of the neighbourhood's most desirable tree-lined roads is this charming one-bedroom garden flat, offering an ideal blend of character, privacy and location. The home opens into a central hallway with access to a well-proportioned reception room to the front. A deep bay window overlooks greenery and floods the space with natural light, complemented by high ceilings and warm tones that give the room a welcoming atmosphere. To the rear, the double bedroom is quietly positioned with a peaceful garden outlook. The kitchen has been fully refurbished and offers a stylish, practical workspace with new cabinetry, tiling, worktops, floorboards, lighting, oven, hob, plumbing and electrics all replaced to modern standards. From here, a door leads directly to the flat's standout feature — a beautifully planted, southwest-facing private garden. Well screened and secluded, it offers a rare outdoor escape perfect for al fresco dining or simply unwinding among mature planting. Completing the flat is a bathroom with neutral tiling and a full-sized bath with overhead shower. The layout offers a nice balance between open entertaining space and quiet retreat.