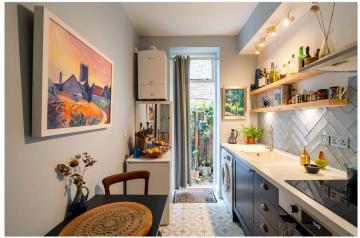

## **DESCRIPTION:**

Set within the Telford Park Conservation Area on one of the neighbourhood's most desirable tree-lined roads is this charming one-bedroom garden flat, offering an ideal blend of character, privacy and location. The home opens into a central hallway with access to a well-proportioned reception room to the front. A deep bay window overlooks greenery and floods the space with natural light, complemented by high ceilings and warm tones that give the room a welcoming atmosphere. To the rear, the double bedroom is quietly positioned with a peaceful garden outlook. The kitchen has been fully refurbished and offers a stylish, practical workspace with new cabinetry, tiling, worktops, floorboards, lighting, oven, hob, plumbing and electrics all replaced to modern standards. From here, a door leads directly to the flat's standout feature — a beautifully planted, southwest-facing private garden. Well screened and secluded, it offers a rare outdoor escape perfect for al fresco dining or simply unwinding among mature planting. Completing the flat is a bathroom with neutral tiling and a full-sized bath with overhead shower. The layout offers a nice balance between open entertaining space and quiet retreat.