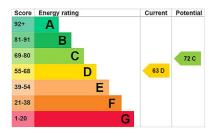

Council Tax Band: C

Where no figures are shown, we have been unable to ascertain the information. All figures that are shown were correct at the time of printing.

for every step...