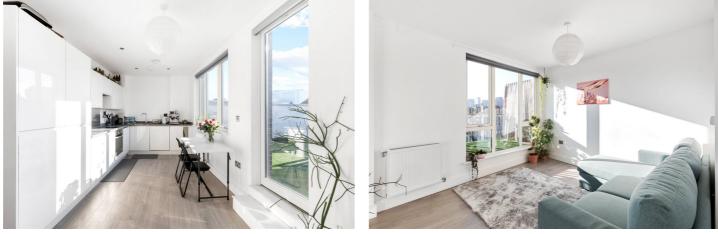

The apartment comprises an entrance hall, two double bedrooms, a family bathroom with tiled flooring, a bathtub with an overhead shower, and an open-plan kitchen/living area, with easy access to the private terrace.