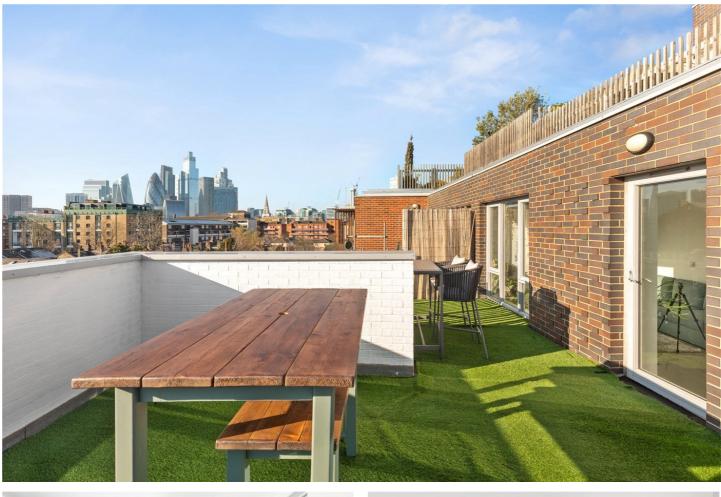

A standout feature is the exceptionally large private south-facing terrace, a desirable space that floods the apartment with natural light and offers ample room for outdoor entertaining. In addition to the expansive terrace, the property also includes a communal roof terrace, fob/videophone entry access, and bike storage.

Underwood Road is in a prime location between Shoreditch, Bishopsgate, Bethnal Green, and Whitechapel, offering easy access to many transport options such as Whitechapel Station (0.3 miles), Aldgate East (0.5 miles), Shoreditch High Street Station (0.6 miles), Bethnal Green Underground Station (0.8 miles), and Liverpool Street Station (0.8 miles).