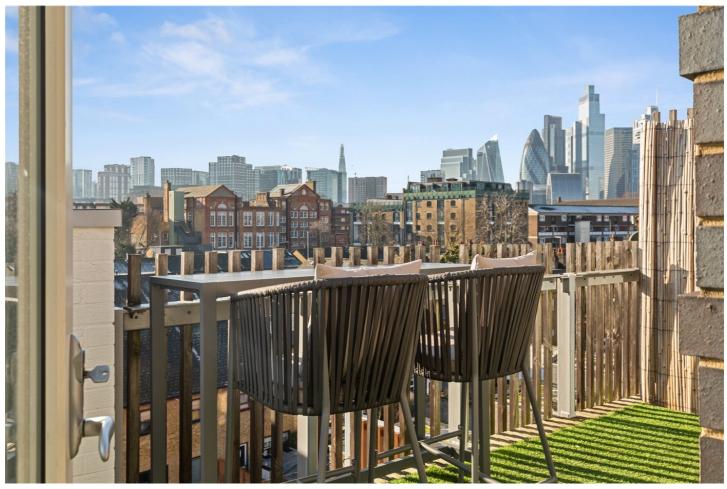

#### **DESCRIPTION:**

This stunning two-bedroom apartment, located on the top floor of a modern development just off Brick Lane (0.3 miles), offers breathtaking views of the city skyline. The building, which is just 9 years old, is eco-friendly and covered in solar panels that power the communal spaces.

Underwood Road is in a prime location between Shoreditch, Bishopsgate, Bethnal Green, and Whitechapel, offering easy access to many transport options such as Whitechapel Station (0.3 miles), Aldgate East (0.5 miles), Shoreditch High Street Station (0.6 miles), Bethnal Green Underground Station (0.8 miles), and Liverpool Street Station (0.8 miles).