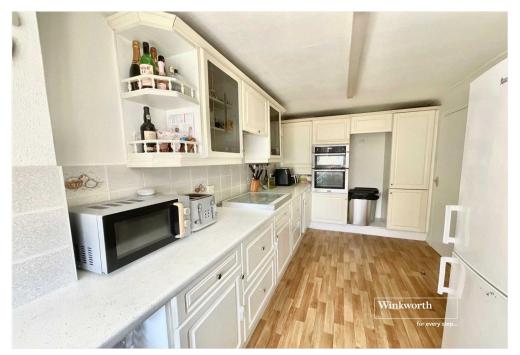

A useful storm porch opens into the inner hallway, with doors off to principal rooms and stairs rising to the first floor.

The kitchen/breakfast room is a superb size with an extensive range of kitchen units, with integrated cooking appliances and space for a breakfast table if desired.