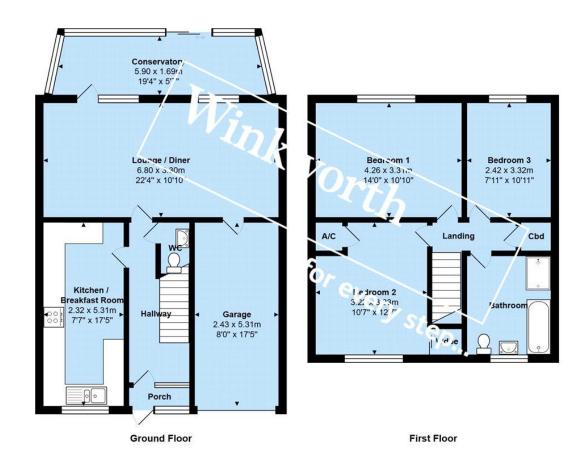

## Description:

A spacious three bedroom family home located in a quiet cul-de-sac only a short distance to New Milton High Street.

To the front the property benefits from a private driveway providing two off road parking spaces and leading to the integral single garage.

A useful storm porch opens into the inner hallway, with doors off to principal rooms and stairs rising to the first floor.

The kitchen/breakfast room is a superb size with an extensive range of kitchen units, with integrated cooking appliances and space for a breakfast table if desired.

A superb large sitting/dining room with fireplace and gas point, a large picture window overlooking the garden and patio doors leading to the rear conservatory.

Completing the ground floor is a separate cloakroom and the integral single garage.

On the first floor are three double bedrooms, and a spacious family bathroom, with separate bath and shower cubicle.

The rear courtyard garden is hard landscaped and offers private outdoor space.

Offered with no forward chain.

https://checker.ofcom.org.uk/ used for information regarding service availabilit

Total Area: 116.8 m² ... 1258 ft²

All measurements are approximate and for display purposes only

Winkworth wishes to inform prospective buyers and tenants that these particulars are a guide and act as information only. All our details are given in good faith and believed to be correct at the time of printing but they don't form part of an offer or contract. No Winkworth employee has authority to make or give any representation or warranty in relation to this property. All fixtures and fittings, whether fitted or not are deemed removable by the vendor unless stated otherwise and room sizes are measured between internal wall surfaces, including furnishings.