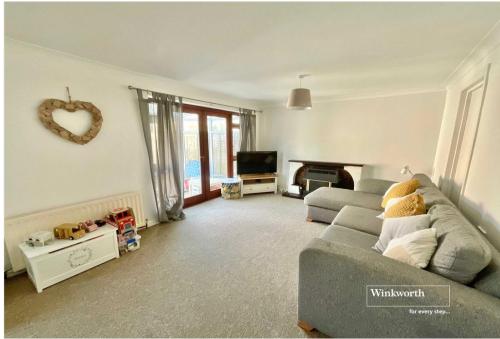

A superb large sitting/dining room with fireplace and gas point, a large picture window overlooking the garden and patio doors leading to the rear conservatory.

Completing the ground floor is a separate cloakroom and the integral single garage.