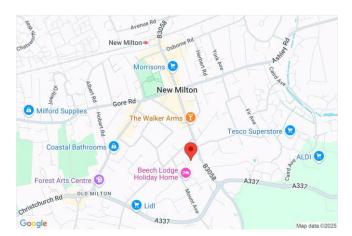

### Situation:

Norris Gardens is set in an appealing location close to the thriving New Forest town of New Milton which has an array of cafes and shops, including an M&S Food Store, Bradbeers department store, Morrisons, Aldi and Tesco. New Milton station provides excellent train services to London Waterloo, as well as Bournemouth and Southampton.

Also, there are excellent local airports (Bournemouth and Southampton) and ferry services to Jersey from Poole.

Nearby towns include the attractive Georgian market town of Lymington and Highcliffe along with miles of beautiful coastline and beaches and the stunning open space of the New Forest National park which includes places of interest including Brockenhurst, Exbury Gardens, Beaulieu and Buckler's Hard.