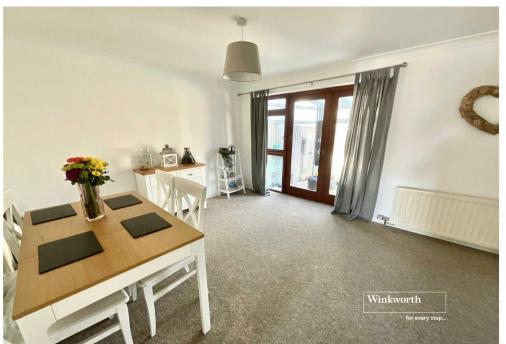

A superb large sitting/dining room with fireplace and gas point, a large picture window overlooking the garden and patio doors leading to the rear conservatory.

Completing the ground floor is a separate cloakroom and the integral single garage.