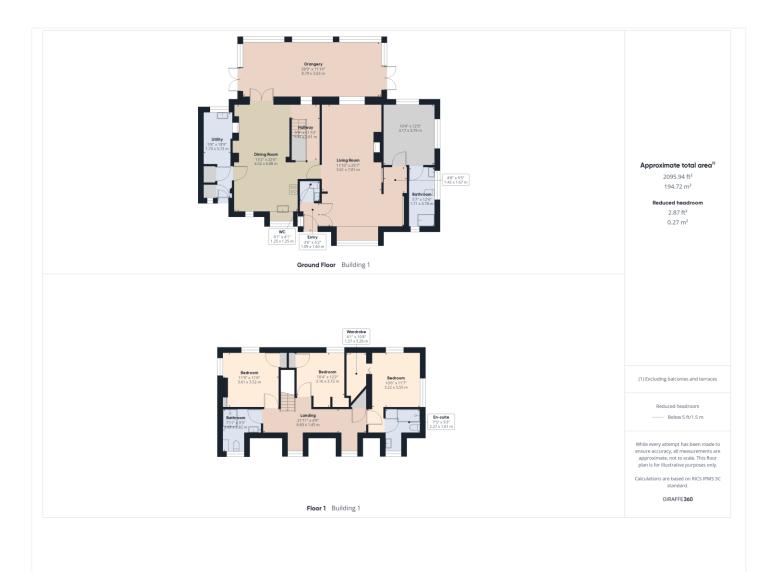

## **DESCRIPTION:**

The Old Turn is an immaculate four bedroom detached family home in this highly sought after road in the Thames side village of Sonning. Located under 3 miles from both Reading and Twyford train stations with their direct links to London Paddington and walking distance to Sonning Primary, Blue Coat School, Sonning Golf Club, the village centre and the River Thames making this an ideal location for a family. Lovingly renovated by the current owners and offering flexible accommodation for a family. The home is entered via an entrance hall with access to a cloakroom and through to the living room with a wood burning stove and feature bay with a window seat at one end and a stained glass window the other. There is a ground floor bedroom with a fabulous en-suite bathroom complete with a jacuzzi bath. This room is currently utilized as a gym but would make a great guest room or suit an extended family. There is a superb bespoke kitchen/diner complete with a range of integrated appliances, wine fridge, granite work surfaces, and an island with a dining area at one end and storage. The kitchen also has a wood burning stove. To the rear of the kitchen another feature of the house is the 29" ft. orangery which has underfloor heating and forms a formal dining room, entertaining area or family room. A laundry/boiler room with granite worktops completes the ground floor. The first floor has a generous landing with two bays off which are three double bedrooms and a bathroom. The master bedroom suite has dual aspect windows, a walk in wardrobe and an en-suite shower. All of the bathrooms have underfloor heating and bespoke tiling. There is a spacious partly boarded loft offering scope to convert into additional living accommodation subject to the usual planning consents. To the front there is a lovely landscaped garden perfect for entertaining with a patio, lawns and a raised deck which accommodates the hot tub which will be staying. There another garden with a shed to the rear of the house and a detached garage with EV charging point. This fabulous home in this superb location will suit a growing family and viewing is highly recommended.

This floorplan is for illustration purposes only and is not to scale. The position and size of doors, windows, appliances and other features are approximate.

Reading | 0118 4022 300 | reading@winkworth.co.uk