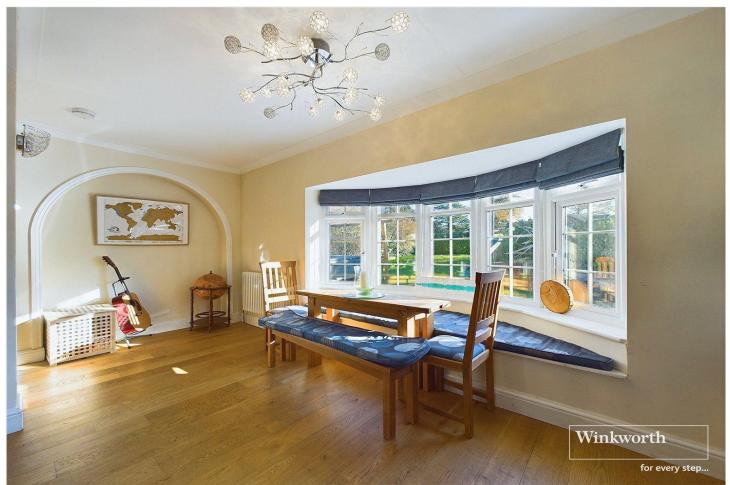

## **DESCRIPTION:**

The Old Turn is an immaculate four bedroom detached family home in this highly sought after road in the Thames side village of Sonning. Located under 3 miles from both Reading and Twyford train stations with their direct links to London Paddington and walking distance to Sonning Primary, Blue Coat School, Sonning Golf Club, the village centre and the River Thames making this an ideal location for a family. Lovingly renovated by the current owners and offering flexible accommodation for a family. The home is entered via an entrance hall with access to a cloakroom and through to the living room with a wood burning stove and feature bay with a window seat at one end and a stained glass window the other. There is a ground floor bedroom with a fabulous en-suite bathroom complete with a jacuzzi bath. This room is currently utilized as a gym but would make a great guest room or suit an extended family. There is a superb bespoke kitchen/diner complete with a range of integrated appliances, wine fridge, granite work surfaces, and an island with a dining area at one end and storage. The kitchen also has a wood burning stove. To the rear of the kitchen another feature of the house is the 29" ft. orangery which has underfloor heating and forms a formal dining room, entertaining area or family room. A laundry/boiler room with granite worktops completes the ground floor. The first floor has a generous landing with two bays off which are three double bedrooms and a bathroom. The master bedroom suite has dual aspect windows, a walk in wardrobe and an en-suite shower. All of the bathrooms have underfloor heating and bespoke tiling. There is a spacious partly boarded loft offering scope to convert into additional living accommodation subject to the usual planning consents. To the front there is a lovely landscaped garden perfect for entertaining with a patio, lawns and a raised deck which accommodates the hot tub which will be staying. There another garden with a shed to the rear of the house and a detached garage with EV charging point. This fabulous home in this superb location will suit a growing family and viewing is highly recommended.

## **AT A GLANCE**

- Four Bedroom Detached Family Home
- Sought After Private Road Location
- Spacious Lounge With Log Burner
- 29ft. Orangery with Underfloor Heating
- Bespoke Kitchen/Breakfast Room & Laundry Room
- Master Bedroom with Walk in Wardrobe and En-Suite Bathroom
- Ground Floor Bedroom/Gym with Walk En-suite
- Landscaped Gardens With a Hot Tub
- Detached Garage with EV Charging Point