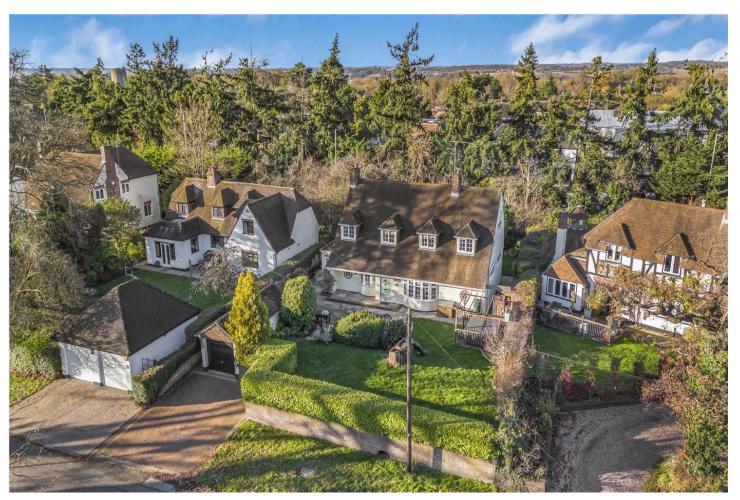

## **DESCRIPTION:**

The Old Turn is an immaculate four bedroom detached family home in this highly sought after road in the Thames side village of Sonning. Located under 3 miles from both Reading and Twyford train stations with their direct links to London Paddington and walking distance to Sonning Primary, Blue Coat School, Sonning Golf Club, the village centre and the River Thames making this an ideal location for a family. Lovingly renovated by the current owners and offering flexible accommodation for a family. The home is entered via an entrance hall with access to a cloakroom and through to the living room with a wood burning stove and feature bay with a window seat at one end and a stained glass window the other. There is a ground floor bedroom with a fabulous en-suite bathroom complete with a jacuzzi bath. This room is currently utilized as a gym but would make a great guest room or suit an extended family. There is a superb bespoke kitchen/diner complete with a range of integrated appliances, wine fridge, granite work surfaces, and an island with a dining area at one end and storage. The kitchen also has a wood burning stove. To the rear of the kitchen another feature of the house is the 29" ft. orangery which has underfloor heating and forms a formal dining room, entertaining area or family room. A laundry/boiler room with granite worktops completes the ground floor. The first floor has a generous landing with two bays off which are three double bedrooms and a bathroom. The master bedroom suite has dual aspect windows, a walk in wardrobe and an en-suite shower. All of the bathrooms have underfloor heating and bespoke tiling. There is a spacious partly boarded loft offering scope to convert into additional living accommodation subject to the usual planning consents. To the front there is a lovely landscaped garden perfect for entertaining with a patio, lawns and a raised deck which accommodates the hot tub which will be staying. There another garden with a shed to the rear of the house and a detached garage with EV charging point. This fabulous home in this superb location will suit a growing family and viewing is highly recommended.

## **AT A GLANCE**

- Four Bedroom Detached Family Home
- Sought After Private Road Location
- Spacious Lounge With Log Burner
- 29ft. Orangery with Underfloor Heating
- Bespoke Kitchen/Breakfast Room & Laundry Room
- Master Bedroom with Walk in Wardrobe and En-Suite Bathroom
- Ground Floor Bedroom/Gym with Walk En-suite
- Landscaped Gardens With a Hot Tub
- Detached Garage with EV Charging Point