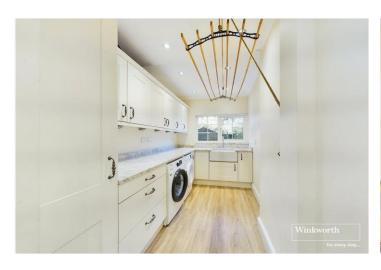

## **DESCRIPTION:**

The Old Turn is an immaculate four bedroom detached family home in this highly sought after road in the Thames side village of Sonning. Located under 3 miles from both Reading and Twyford train stations with their direct links to London Paddington and walking distance to Sonning Primary, Blue Coat School, Sonning Golf Club, the village centre and the River Thames making this an ideal location for a family. Lovingly renovated by the current owners and offering flexible accommodation for a family. The home is entered via an entrance hall with access to a cloakroom and through to the living room with a wood burning stove and feature bay with a window seat at one end and a stained glass window the other. There is a ground floor bedroom with a fabulous en-suite bathroom complete with a jacuzzi bath. This room is currently utilized as a gym but would make a great guest room or suit an extended family. There is a superb bespoke kitchen/diner complete with a range of integrated appliances, wine fridge, granite work surfaces, and an island with a dining area at one end and storage. The kitchen also has a wood burning stove. To the rear of the kitchen another feature of the house is the 29" ft. orangery which has underfloor heating and forms a formal dining room, entertaining area or family room. A laundry/boiler room with granite worktops completes the ground floor. The first floor has a generous landing with two bays off which are three double bedrooms and a bathroom. The master bedroom suite has dual aspect windows, a walk in wardrobe and an en-suite shower. All of the bathrooms have underfloor heating and bespoke tiling. There is a spacious partly boarded loft offering scope to convert into additional living accommodation subject to the usual planning consents. To the front there is a lovely landscaped garden perfect for entertaining with a patio, lawns and a raised deck which accommodates the hot tub which will be staying. There another garden with a shed to the rear of the house and a detached garage with EV charging point. This fabulous home in this superb location will suit a growing family and viewing is highly recommended.

## **AT A GLANCE**

- Four Bedroom Detached Family Home
- Sought After Private Road Location
- Spacious Lounge With Log Burner
- 29ft. Orangery with Underfloor Heating
- Bespoke Kitchen/Breakfast Room & Laundry Room
- Master Bedroom with Walk in Wardrobe and En-Suite Bathroom
- Ground Floor Bedroom/Gym with Walk En-suite
- Landscaped Gardens With a Hot Tub
- Detached Garage with EV Charging Point