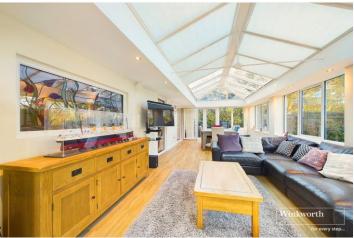

## **DESCRIPTION:**

The Old Turn is an immaculate four bedroom detached family home in this highly sought after road in the Thames side village of Sonning. Located under 3 miles from both Reading and Twyford train stations with their direct links to London Paddington and walking distance to Sonning Primary, Blue Coat School, Sonning Golf Club, the village centre and the River Thames making this an ideal location for a family. Lovingly renovated by the current owners and offering flexible accommodation for a family. The home is entered via an entrance hall with access to a cloakroom and through to the living room with a wood burning stove and feature bay with a window seat at one end and a stained glass window the other. There is a ground floor bedroom with a fabulous en-suite bathroom complete with a jacuzzi bath. This room is currently utilized as a gym but would make a great guest room or suit an extended family. There is a superb bespoke kitchen/diner complete with a range of integrated appliances, wine fridge, granite work surfaces, and an island with a dining area at one end and storage. The kitchen also has a wood burning stove. To the rear of the kitchen another feature of the house is the 29" ft. orangery which has underfloor heating and forms a formal dining room, entertaining area or family room. A laundry/boiler room with granite worktops completes the ground floor. The first floor has a generous landing with two bays off which are three double bedrooms and a bathroom. The master bedroom suite has dual aspect windows, a walk in wardrobe and an en-suite shower. All of the bathrooms have underfloor heating and bespoke tiling. There is a spacious partly boarded loft offering scope to convert into additional living accommodation subject to the usual planning consents. To the front there is a lovely landscaped garden perfect for entertaining with a patio, lawns and a raised deck which accommodates the hot tub which will be staying. There another garden with a shed to the rear of the house and a detached garage with EV charging point. This fabulous home in this superb location will suit a growing family and viewing is highly recommended.

## **AT A GLANCE**

- Four Bedroom Detached Family Home
- Sought After Private Road Location
- Spacious Lounge With Log Burner
- 29ft. Orangery with Underfloor Heating
- Bespoke Kitchen/Breakfast Room & Laundry Room
- Master Bedroom with Walk in Wardrobe and En-Suite Bathroom
- Ground Floor Bedroom/Gym with Walk En-suite
- Landscaped Gardens With a Hot Tub
- Detached Garage with EV Charging Point