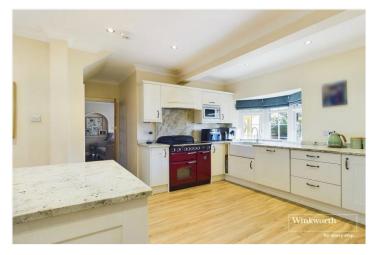

## **DESCRIPTION:**

The Old Turn is an immaculate four bedroom detached family home in this highly sought after road in the Thames side village of Sonning. Located under 3 miles from both Reading and Twyford train stations with their direct links to London Paddington and walking distance to Sonning Primary, Blue Coat School, Sonning Golf Club, the village centre and the River Thames making this an ideal location for a family. Lovingly renovated by the current owners and offering flexible accommodation for a family. The home is entered via an entrance hall with access to a cloakroom and through to the living room with a wood burning stove and feature bay with a window seat at one end and a stained glass window the other. There is a ground floor bedroom with a fabulous en-suite bathroom complete with a jacuzzi bath. This room is currently utilized as a gym but would make a great guest room or suit an extended family. There is a superb bespoke kitchen/diner complete with a range of integrated appliances, wine fridge, granite work surfaces, and an island with a dining area at one end and storage. The kitchen also has a wood burning stove. To the rear of the kitchen another feature of the house is the 29" ft. orangery which has underfloor heating and forms a formal dining room, entertaining area or family room. A laundry/boiler room with granite worktops completes the ground floor. The first floor has a generous landing with two bays off which are three double bedrooms and a bathroom. The master bedroom suite has dual aspect windows, a walk in wardrobe and an en-suite shower. All of the bathrooms have underfloor heating and bespoke tiling. There is a spacious partly boarded loft offering scope to convert into additional living accommodation subject to the usual planning consents. To the front there is a lovely landscaped garden perfect for entertaining with a patio, lawns and a raised deck which accommodates the hot tub which will be staying. There another garden with a shed to the rear of the house and a detached garage with EV charging point. This fabulous home in this superb location will suit a growing family and viewing is highly recommended.

## **AT A GLANCE**

- Four Bedroom Detached Family Home
- Sought After Private Road Location
- Spacious Lounge With Log Burner
- 29ft. Orangery with Underfloor Heating
- Bespoke Kitchen/Breakfast Room & Laundry Room
- Master Bedroom with Walk in Wardrobe and En-Suite Bathroom
- Ground Floor Bedroom/Gym with Walk En-suite
- Landscaped Gardens With a Hot Tub
- Detached Garage with EV Charging Point