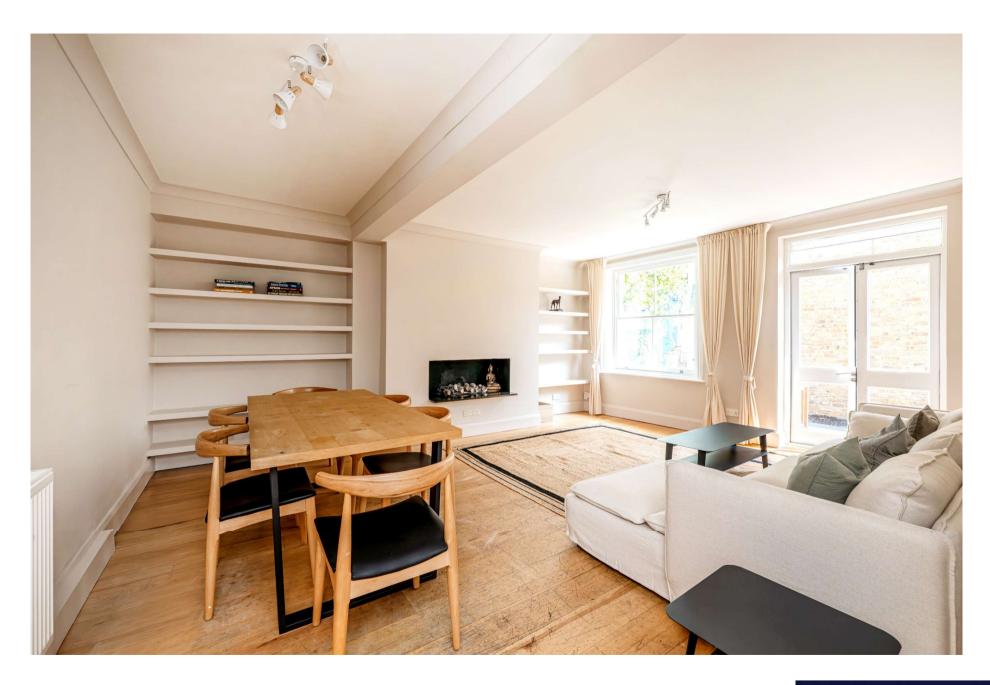

Inside, the spacious living area which benefits from a good amount of natural light, offering a warm and inviting atmosphere that flows seamlessly into the , fully fitted kitchen—complete with quality appliances and ample storage. Period features add character, while thoughtful updates ensure a high standard of living.