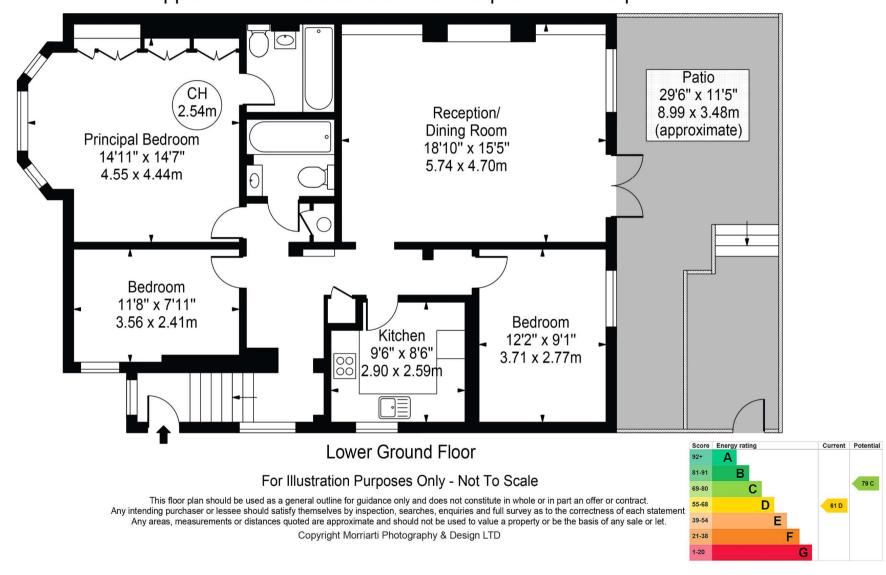

## St. Charles Square Approx. Gross Internal Area 1075 Sq Ft - 99.87 Sq M

North Kensington | 020 7792 5000 | northkensington@winkworth.co.uk