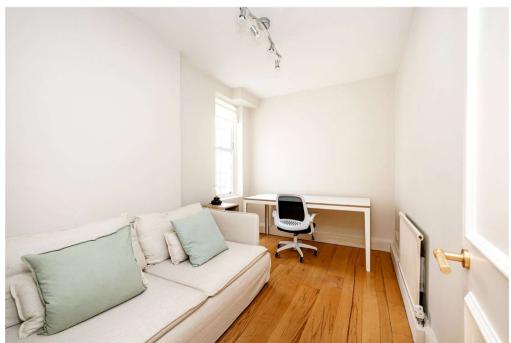

Inside, the spacious living area which benefits from a good amount of natural light, offering a warm and inviting atmosphere that flows seamlessly into the , fully fitted kitchen—complete with quality appliances and ample storage. Period features add character, while thoughtful updates ensure a high standard of living.