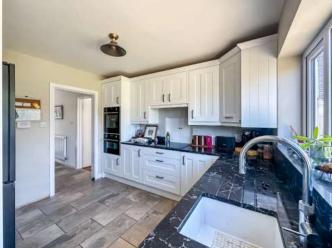

## GUIDE PRICE €550,000

This well maintained three bedroom detached chalet style bungalow is positioned on a sizeable west facing plot walking distance of local shops & pleasant walks.

The property has had a recently installed kitchen and many other improvements have been made yet no extensions have been carried out which offers buyers an exiting opportunity to extend a home on a large plot in a sought after location.

Further benefits include a driveway for multiple vehicles and a garage.

No Onward Chain Modern Kitchen With Instant Hot Tap Log Burner Garage With Side Access Vast Development/Extension Potential Off Road Parking For Multiple Vehicles Detached Chalet Bungalow West Facing Garden Lounge/Diner With Bi-Folding Doors