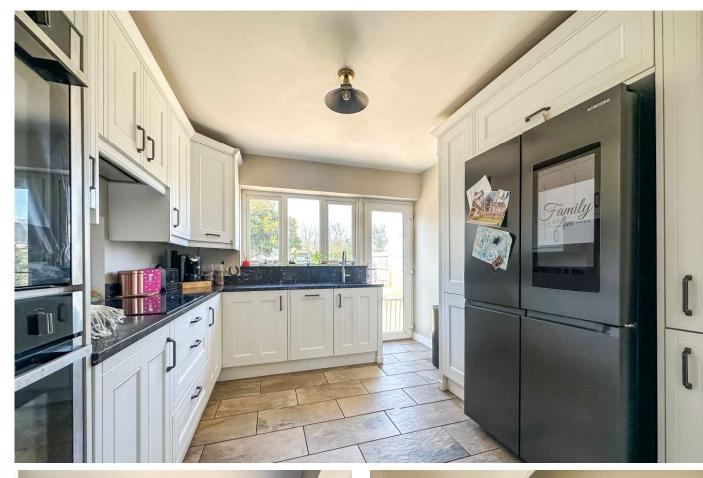

## GUIDE PRICE €550,000

This well maintained three bedroom detached chalet style bungalow is positioned on a sizeable west facing plot walking distance of local shops & pleasant walks.

The property has had a recently installed kitchen and many other improvements have been made yet no extensions have been carried out which offers buyers an exiting opportunity to extend a home on a large plot in a sought after location.

Further benefits include a driveway for multiple vehicles and a garage.

No Onward Chain Modern Kitchen With Instant Hot Tap Log Burner Garage With Side Access Vast Development/Extension Potential Off Road Parking For Multiple Vehicles Detached Chalet Bungalow West Facing Garden Lounge/Diner With Bi-Folding Doors