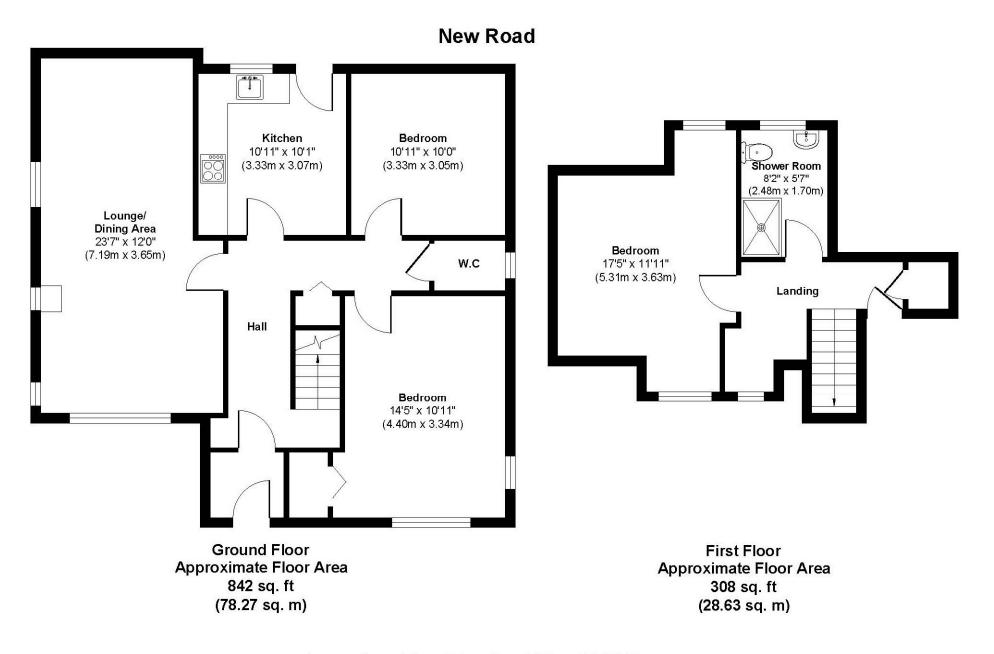

EPC D I Council Tax Band E

01202 434365 ferndown@winkworth.co.uk

Approx. Gross Internal Floor Area 1150 sq. ft / 106.90 sq. m Illustration for identification purposes only, measurements are approximate and not to scale.