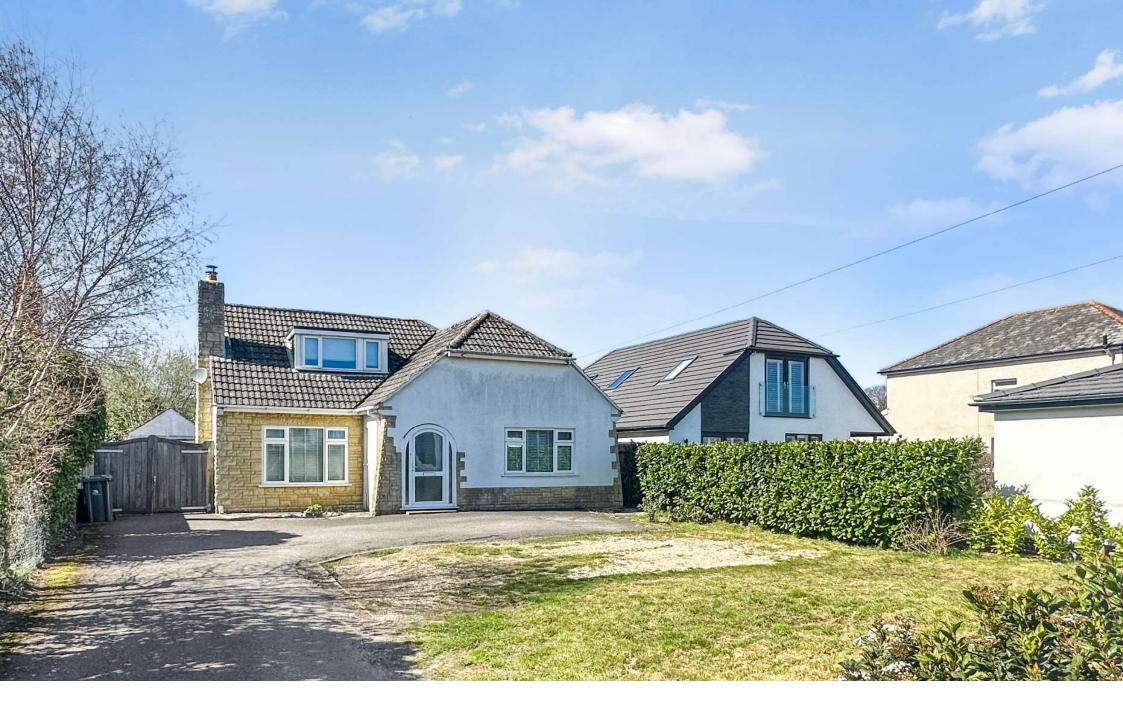

New Road Ferndown BH22 8EA GUIDE PRICE £550,000

## GUIDE PRICE €550,000

This well maintained three bedroom detached chalet style bungalow is positioned on a sizeable west facing plot walking distance of local shops & pleasant walks.

The property has had a recently installed kitchen and many other improvements have been made yet no extensions have been carried out which offers buyers an exiting opportunity to extend a home on a large plot in a sought after location.

Further benefits include a driveway for multiple vehicles and a garage.

No Onward Chain Modern Kitchen With Instant Hot Tap Log Burner Garage With Side Access Vast Development/Extension Potential Off Road Parking For Multiple Vehicles Detached Chalet Bungalow West Facing Garden Lounge/Diner With Bi-Folding Doors

## LOCATION

Positioned in a sought after West Parley location approx 300 metres from local shops and just a short distance from Ferndown town centre, within catchment of Ferndown Schools and close to a range of amenities including an M&S Foodhall. There are bus routes within a short walk giving you easy access to Wimborne, as well as Bournemouth & Poole, all of which have an excellent range of shops, bars, restaurants and leisure facilities. Award winning sandy beaches are twenty minutes away and the nearby A31 provides quick access to the New Forest, Southampton, London and beyond for the commuter by car.