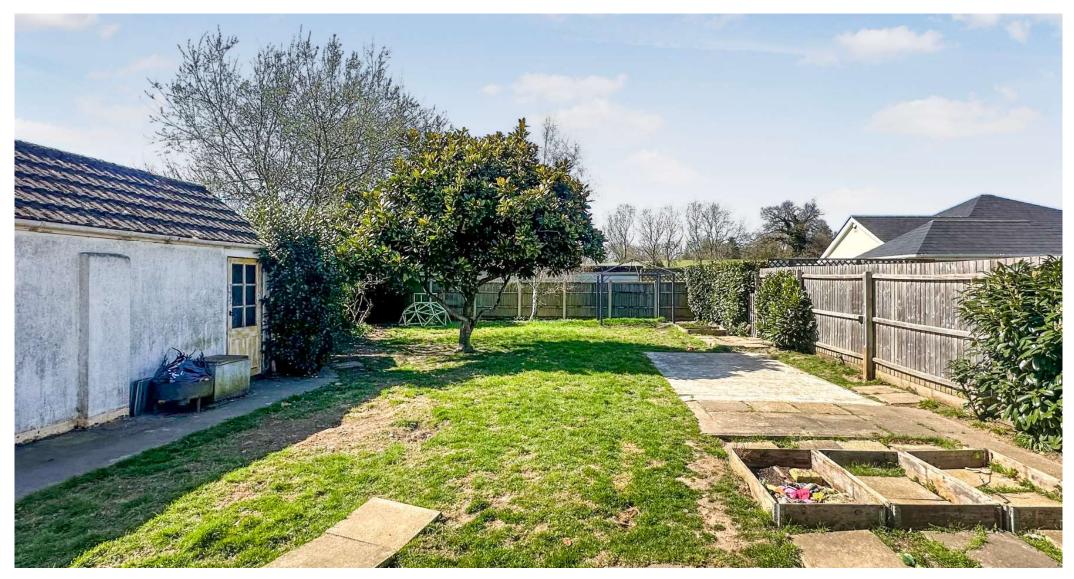

## GUIDE PRICE €550,000

This well maintained three bedroom detached chalet style bungalow is positioned on a sizeable west facing plot walking distance of local shops & pleasant walks.

The property has had a recently installed kitchen and many other improvements have been made yet no extensions have been carried out which offers buyers an exiting opportunity to extend a home on a large plot in a sought after location.

Further benefits include a driveway for multiple vehicles and a garage.

No Onward Chain Modern Kitchen With Instant Hot Tap Log Burner Garage With Side Access Vast Development/Extension Potential Off Road Parking For Multiple Vehicles Detached Chalet Bungalow West Facing Garden Lounge/Diner With Bi-Folding Doors