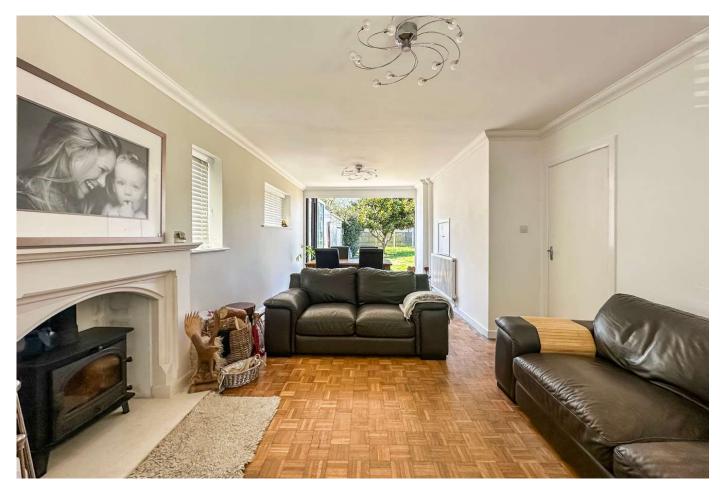

## GUIDE PRICE €550,000

This well maintained three bedroom detached chalet style bungalow is positioned on a sizeable west facing plot walking distance of local shops & pleasant walks.

The property has had a recently installed kitchen and many other improvements have been made yet no extensions have been carried out which offers buyers an exiting opportunity to extend a home on a large plot in a sought after location.

Further benefits include a driveway for multiple vehicles and a garage.

No Onward Chain Modern Kitchen With Instant Hot Tap Log Burner Garage With Side Access Vast Development/Extension Potential Off Road Parking For Multiple Vehicles Detached Chalet Bungalow West Facing Garden Lounge/Diner With Bi-Folding Doors