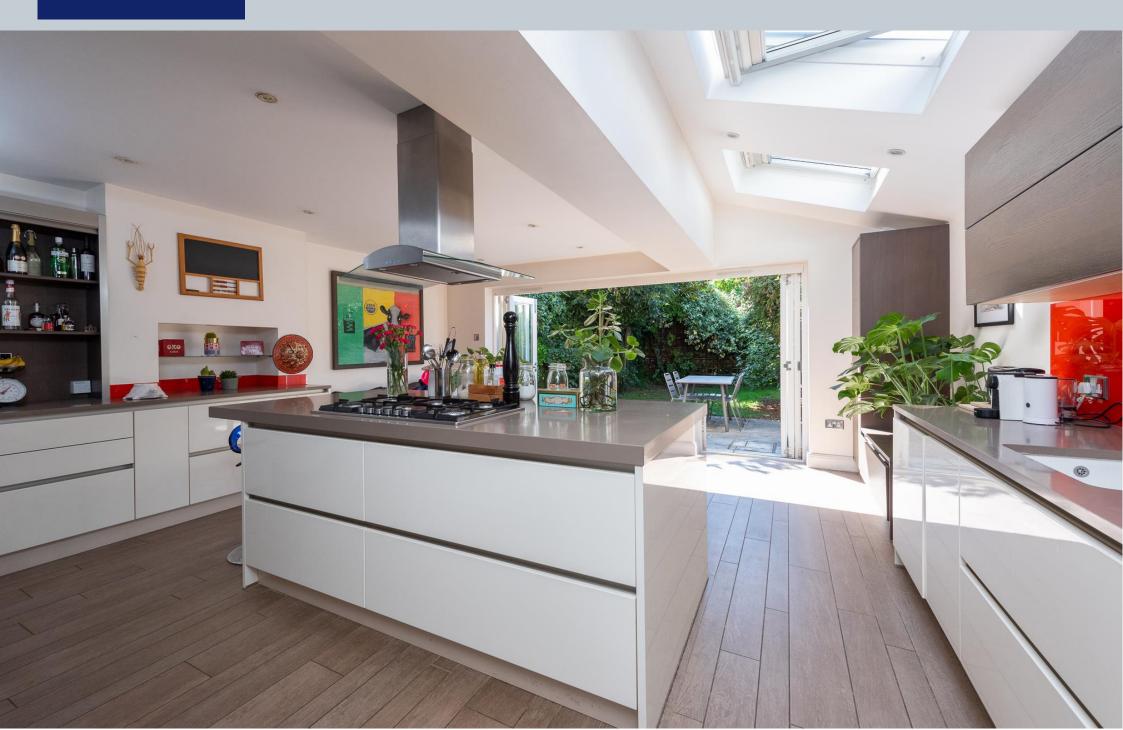

Lebanon Gardens, London, SW18 1RH

This beautiful four bedroom period home provides spacious accommodation throughout. Presented in excellent condition and offered to the market with no onward chain, the property comprises a generous double reception room leading through to the large open plan kitchen/dining room. Bi-folding doors open out onto the South Westerly aspect private garden. On the upper floors, four bedrooms are serviced by two bathrooms (one ensuite), with the main family bathroom complete with both bath and shower along with his and hers sinks. Further benefits include off-street parking at the front of the property and cellar space. Sold with no onward chain.

- PERIOD HOUSE
- OFF-STREET PARKING
- KITCHEN/DINING ROOM
- DOUBLE RECEPTION ROOM
- FOUR BEDROOMS
- TWO BATHROOMS
- SOUTH WEST FACING GARDEN
- NO ONWARD CHAIN
- 2,066 SQ. FT