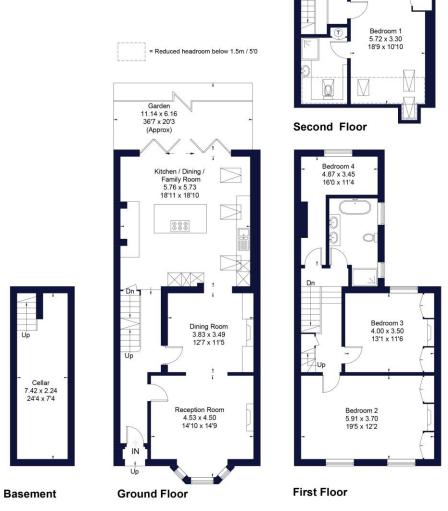

## **Freehold**

Internal area

Approximate gross internal area:

Total 2,066 sq ft/ 181.9 sq m

## Lebanon Gardens

Approximate Gross Internal Area Total = 191.9 sq m / 2066 sq ft

Illustration for identification purposes only, measurements are approximate, not to scale. FloorplansUsketch.com © 2021 (ID795115)