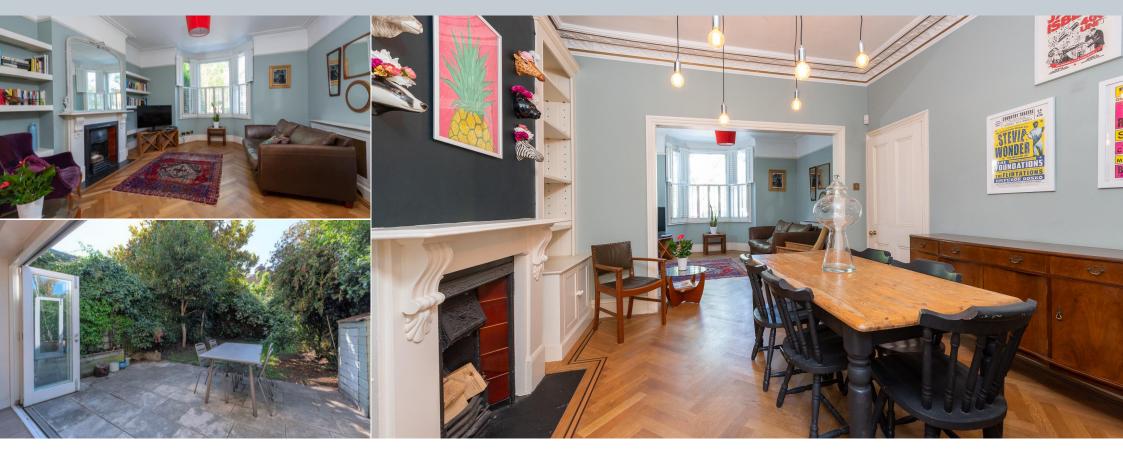

Lebanon Gardens, London, SW18 1RH

This beautiful four bedroom period home provides spacious accommodation throughout. Presented in excellent condition and offered to the market with no onward chain, the property comprises a generous double reception room leading through to the large open plan kitchen/dining room. Bi-folding doors open out onto the South Westerly aspect private garden. On the upper floors, four bedrooms are serviced by two bathrooms (one ensuite), with the main family bathroom complete with both bath and shower along with his and hers sinks. Further benefits include off-street parking at the front of the property and cellar space. Sold with no onward chain.

- PERIOD HOUSE
- OFF-STREET PARKING
- KITCHEN/DINING ROOM
- DOUBLE RECEPTION ROOM
- FOUR BEDROOMS
- TWO BATHROOMS
- SOUTH WEST FACING GARDEN
- NO ONWARD CHAIN
- 2,066 SQ. FT