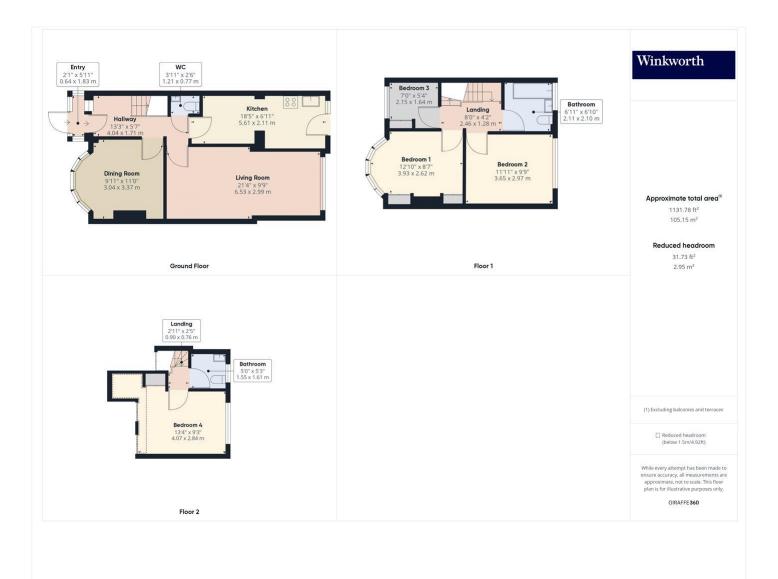

## FOUR BEDROOM MID TERRACE HOUSE IN A SOUGHT-AFTER RESIDENTIAL ROAD

Kingsbury | 020 8204 0000 | kingsbury@winkworth.co.uk

Welcome to this charming four-bedroom mid-terrace house nestled in a sought-after neighbourhood. Boasting convenient off-street parking space, this residence offers comfort and practicality. The property consists of a spacious reception and dining room, perfect for entertaining guests or relaxing with loved ones. The basic kitchen provides functionality and potential for personalization to suit your culinary preferences. This delightful home features four well-appointed bedrooms, providing ample space for a growing family or accommodating guests. Additionally, the property benefits from both a bathroom on the first floor and a W/C downstairs, catering to diverse needs and enhancing convenience. Step outside to discover a generously sized garden, offering a tranquil retreat where you can unwind. With scope for further development or extension (STPP), the possibilities are endless for creating your dream home. Conveniently situated with easy access to local amenities, schools, and transportation links, this property presents an opportunity to embrace a comfortable lifestyle in a desirable location. Don't miss the chance to make this wonderful house your new home.

Winkworth

Winkworth

This floorplan is for illustration purposes only and is not to scale. The position and size of doors, windows, appliances and other features are approximate.

Kingsbury | 020 8204 0000 | kingsbury@winkworth.co.uk