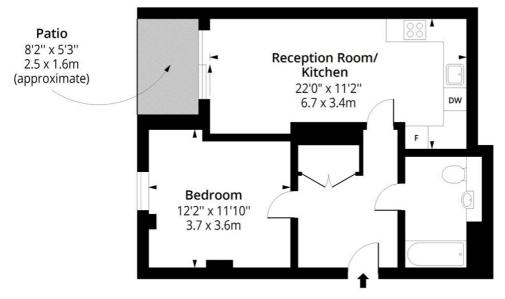

Winkworth

Winkworth

**Tria Apartments, E2**Approx. Gross Internal Area 543 Sq Ft - 50.44 Sq M (Excluding Patio) Approx. Gross Internal Area 586 Sq Ft - 54.44 Sq M (Including Patio)

## **Ground Floor**

Floor Area 543 Sq Ft - 50.44 Sq M

Floor plan is for illustrative purposes only and is not to scale. Every attempt has been made to ensure the accuracy of the floor plan shown, however all measurements, fixtures, fittings and data shown are an approximate interpretation for illustrative purposes only. lpaplus.com

This floorplan is for illustration purposes only and is not to scale. The position and size of doors, windows, appliances and other features are approximate.

Shoreditch | 020 7749 7650 | shoreditch@winkworth.co.uk