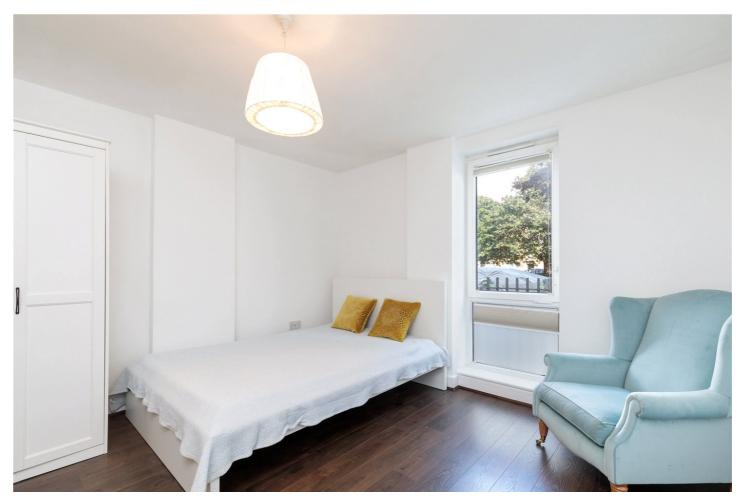

## **DESCRIPTION:**

A ground floor one bedroom apartment in this attractive modern building with a secure entry system. This bright and airy apartment benefits from wooden floors, private balcony and modern fully equipped kitchen. The bathroom is comprised of a three piece suite including full sized bath and generous storage. The building includes a lift and large communal roof terrace with views of the city creating a real oasis.