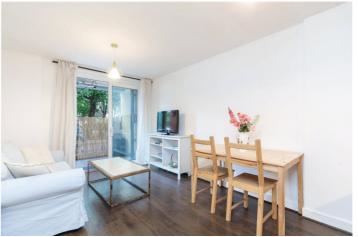

## **DESCRIPTION:**

A ground floor one bedroom apartment in this attractive modern building with a secure entry system. This bright and airy apartment benefits from wooden floors, private balcony and modern fully equipped kitchen. The bathroom is comprised of a three piece suite including full sized bath and generous storage. The building includes a lift and large communal roof terrace with views of the city creating a real oasis.