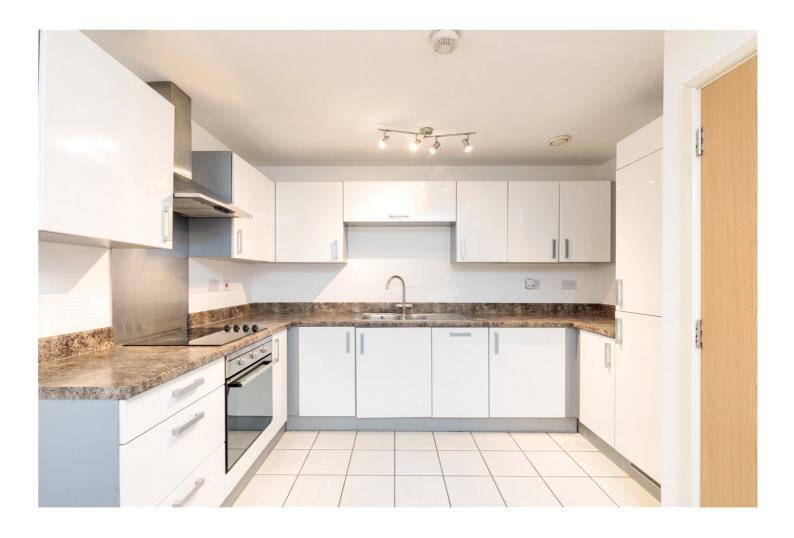

## **DESCRIPTION:**

A ground floor one bedroom apartment in this attractive modern building with a secure entry system. This bright and airy apartment benefits from wooden floors, private balcony and modern fully equipped kitchen. The bathroom is comprised of a three piece suite including full sized bath and generous storage. The building includes a lift and large communal roof terrace with views of the city creating a real oasis.