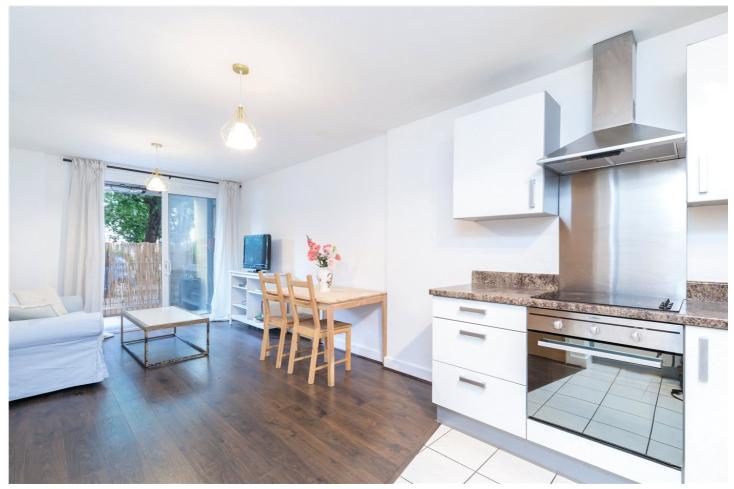

## **DESCRIPTION:**

A ground floor one bedroom apartment in this attractive modern building with a secure entry system. This bright and airy apartment benefits from wooden floors, private balcony and modern fully equipped kitchen. The bathroom is comprised of a three piece suite including full sized bath and generous storage. The building includes a lift and large communal roof terrace with views of the city creating a real oasis.