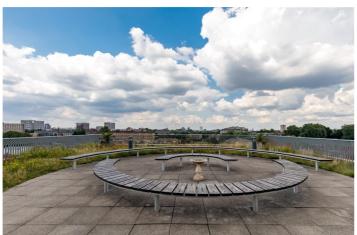

## **DESCRIPTION:**

A ground floor one bedroom apartment in this attractive modern building with a secure entry system. This bright and airy apartment benefits from wooden floors, private balcony and modern fully equipped kitchen. The bathroom is comprised of a three piece suite including full sized bath and generous storage. The building includes a lift and large communal roof terrace with views of the city creating a real oasis.