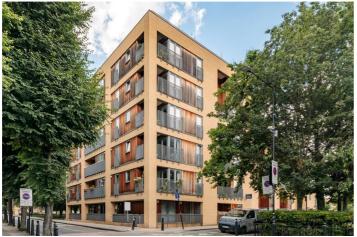

TRIA APARTMENTS, DURANT STREET, LONDON, E2
OIEO £400,000 LEASEHOLD

## **DESCRIPTION:**

A ground floor one bedroom apartment in this attractive modern building with a secure entry system. This bright and airy apartment benefits from wooden floors, private balcony and modern fully equipped kitchen. The bathroom is comprised of a three piece suite including full sized bath and generous storage. The building includes a lift and large communal roof terrace with views of the city creating a real oasis.

The property is located near the ever so popular area Jesus Green, situated on Durant Street amongst the terraced cottage roads that surround Colombia Road flower market. Set between Hoxton, Shoreditch and Bethnal Green Stations, this property benefits from great transport links and local amenities.