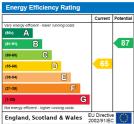

Tenure: Freehold

Council Tax Band: D

| Council Tax Band: D

| Where no figures are sh

Where no figures are shown, we have been unable to ascertain the information. All figures that are shown were correct at the time of printing.