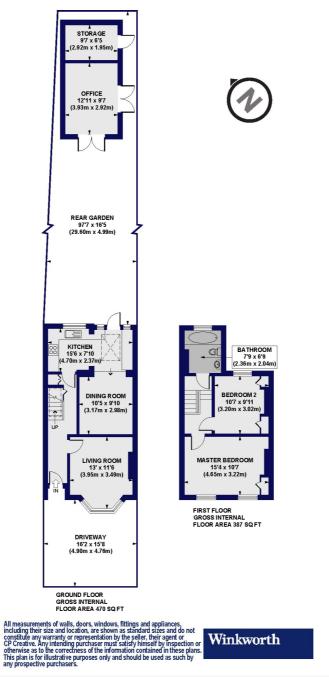

## Long Lane, N3

Approx. Gross Internal Floor Area 1047 sq. ft / 97.29 sq. m (Including Storage & Office) Approx. Gross Internal Floor Area 858 sq. ft / 79.69 sq. m (Excluding Storage & Office)

This floorplan is for illustration purposes only and is not to scale. The position and size of doors, windows, appliances and other features are approximate.