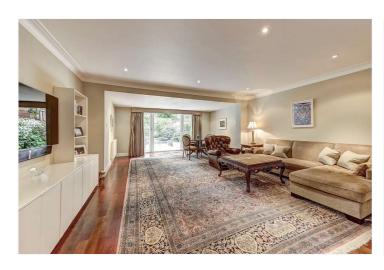

garden which is accessed from a double reception room. The entire first floor is occupied by a principle suite incorporating a lavish bathroom and substantial dressing room.

Principal Bedroom with En Suite Bathroom and Dressing Room | Three Further Bedrooms | Family Bathroom | Guest WC | Double Reception Room | Kitchen | Off Street Parking for 2 Cars | Rear Garden