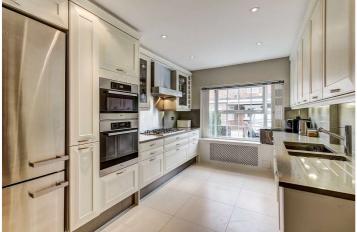

garden which is accessed from a double reception room. The entire first floor is occupied by a principle suite incorporating a lavish bathroom and substantial dressing room.

Principal Bedroom with En Suite Bathroom and Dressing Room | Three Further Bedrooms | Family Bathroom | Guest WC | Double Reception Room | Kitchen | Off Street Parking for 2 Cars | Rear Garden