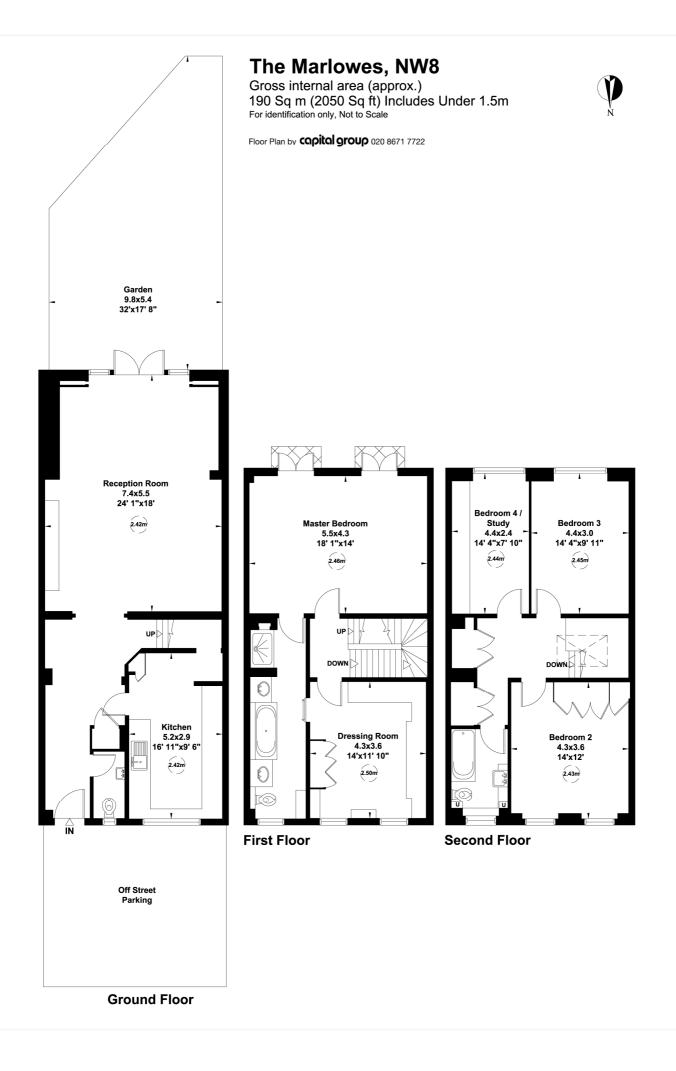

## THE MARLOWES, LONDON, NW8 **£2,600 PER WEEK UNFURNISHED**

A well presented townhouse discreetly positioned within this popular secure development and featuring 2 off street car parking spaces and a delightful level south facing rear

garden which is accessed from a double reception room. The entire first floor is occupied by a principle suite incorporating a lavish bathroom and substantial dressing room.

Principal Bedroom with En Suite Bathroom and Dressing Room | Three Further Bedrooms | Family Bathroom | Guest WC | Double Reception Room | Kitchen | Off Street Parking for 2 Cars | Rear Garden