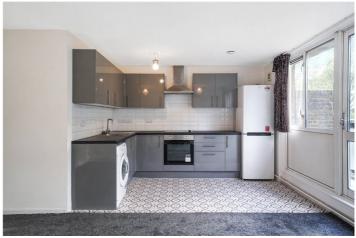

## **DESCRIPTION:**

A one-bedroom apartment located on the first floor of this purpose-built development in the heart of Whitechapel.

The property spans 481sqf and on entry you have an L shaped hallway leading to the open plan living room/diner with refitted kitchen with a range of new built in appliances, the living room offering access to the private west-facing balcony, flooding the property with natural light, ideal for contemporary living, and master bedroom with plentiful wardrobe space.