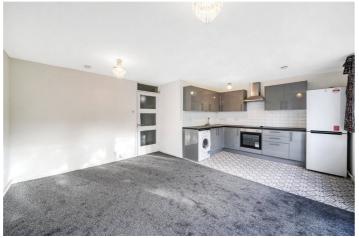

## **DESCRIPTION:**

A one-bedroom apartment located on the first floor of this purpose-built development in the heart of Whitechapel.

The property spans 481sqf and on entry you have an L shaped hallway leading to the open plan living room/diner with refitted kitchen with a range of new built in appliances, the living room offering access to the private west-facing balcony, flooding the property with natural light, ideal for contemporary living, and master bedroom with plentiful wardrobe space.