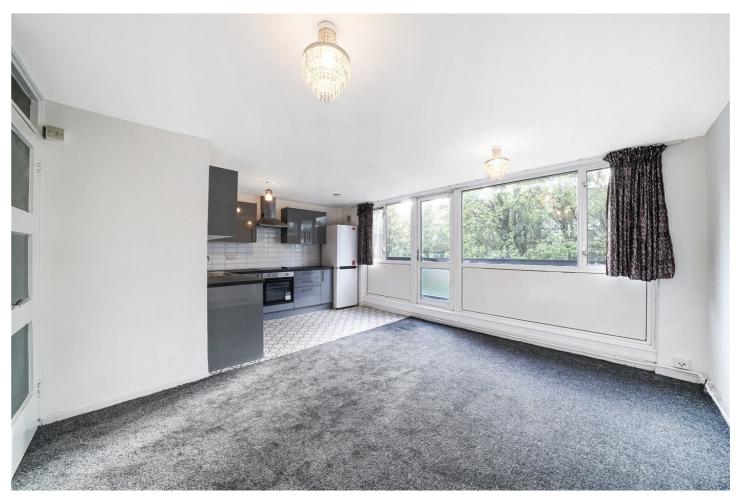

## **DESCRIPTION:**

A one-bedroom apartment located on the first floor of this purpose-built development in the heart of Whitechapel.

The property spans 481sqf and on entry you have an L shaped hallway leading to the open plan living room/diner with refitted kitchen with a range of new built in appliances, the living room offering access to the private west-facing balcony, flooding the property with natural light, ideal for contemporary living, and master bedroom with plentiful wardrobe space.