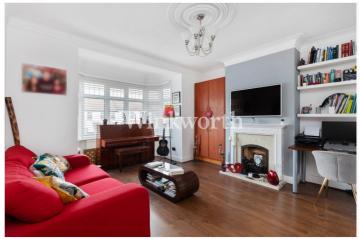

Boasting just over 1380 Sq.ft of light and airy living accommodation, the property has been extended to provide spacious accommodation presented in a contemporary style. On the ground floor is a spacious and inviting front reception room with a feature fireplace, a separate living room that leads into an impressive eat-in kitchen with an extensive range of wall and base units, and a centre island with a granite worktop. You will also find a utility room and a guest WC at the end of the entrance hall. The first floor provides three generously sized bedrooms, two of which benefit from fitted wardrobes, and an attractive family bathroom. The south-westerly rear garden is well-maintained and offers the perfect space to relax and entertain, with a large sized patio area perfect for summer barbecues. There is also a driveway at the front of the house, providing off-street parking. **Council Tax: London Borough of Enfield - Band F** 