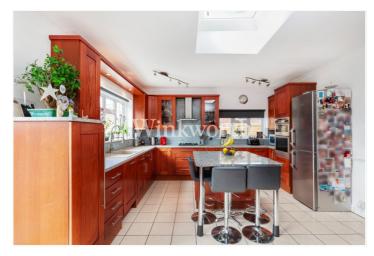

Boasting just over 1380 Sq.ft of light and airy living accommodation, the property has been extended to provide spacious accommodation presented in a contemporary style. On the ground floor is a spacious and inviting front reception room with a feature fireplace, a separate living room that leads into an impressive eat-in kitchen with an extensive range of wall and base units, and a centre island with a granite worktop. You will also find a utility room and a guest WC at the end of the entrance hall. The first floor provides three generously sized bedrooms, two of which benefit from fitted wardrobes, and an attractive family bathroom. The south-westerly rear garden is well-maintained and offers the perfect space to relax and entertain, with a large sized patio area perfect for summer barbecues. There is also a driveway at the front of the house, providing off-street parking. **Council Tax: London Borough of Enfield - Band F** 