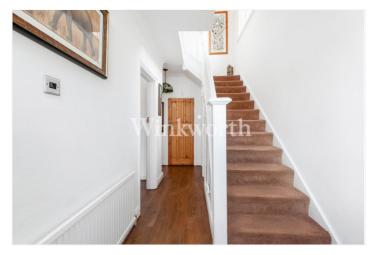

Boasting just over 1380 Sq.ft of light and airy living accommodation, the property has been extended to provide spacious accommodation presented in a contemporary style. On the ground floor is a spacious and inviting front reception room with a feature fireplace, a separate living room that leads into an impressive eat-in kitchen with an extensive range of wall and base units, and a centre island with a granite worktop. You will also find a utility room and a guest WC at the end of the entrance hall. The first floor provides three generously sized bedrooms, two of which benefit from fitted wardrobes, and an attractive family bathroom. The south-westerly rear garden is well-maintained and offers the perfect space to relax and entertain, with a large sized patio area perfect for summer barbecues. There is also a driveway at the front of the house, providing off-street parking. **Council Tax: London Borough of Enfield - Band F** 