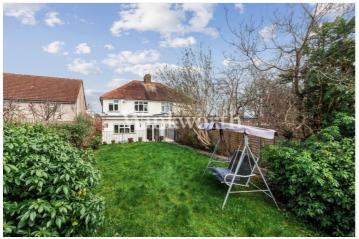

Boasting just over 1380 Sq.ft of light and airy living accommodation, the property has been extended to provide spacious accommodation presented in a contemporary style. On the ground floor is a spacious and inviting front reception room with a feature fireplace, a separate living room that leads into an impressive eat-in kitchen with an extensive range of wall and base units, and a centre island with a granite worktop. You will also find a utility room and a guest WC at the end of the entrance hall. The first floor provides three generously sized bedrooms, two of which benefit from fitted wardrobes, and an attractive family bathroom. The south-westerly rear garden is well-maintained and offers the perfect space to relax and entertain, with a large sized patio area perfect for summer barbecues. There is also a driveway at the front of the house, providing off-street parking. **Council Tax: London Borough of Enfield - Band F** 

## **SUMMARY:**

- Beautifully Presented Semi-Detached House in a Popular Location
- Extended to Provide Over 1380 Sq.ft of Living Space
- Reception Room and Living Room
- Impressive Eat-in Kitchen
- Utility Room and Guest WC
- Three Spacious Bedrooms
- Modern Family Bathroom
- Well-Maintained South-Westerly Rear Garden and Driveway
- Easy Reach of Oakwood Tube Station (Piccadilly line) and Schools