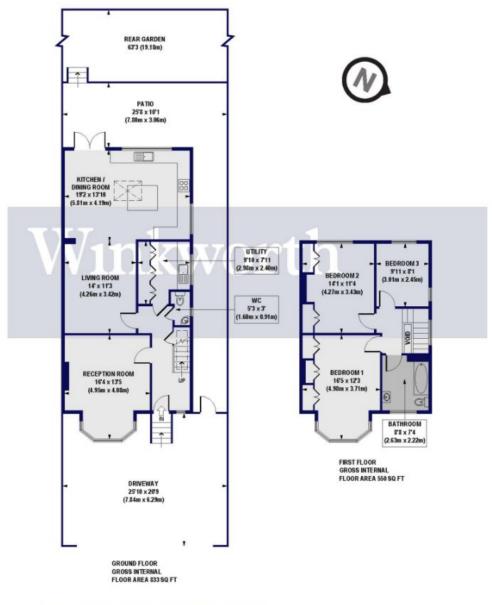

Boasting just over 1380 Sq.ft of light and airy living accommodation, the property has been extended to provide spacious accommodation presented in a contemporary style. On the ground floor is a spacious and inviting front reception room with a feature fireplace, a separate living room that leads into an impressive eat-in kitchen with an extensive range of wall and base units, and a centre island with a granite worktop. You will also find a utility room and a guest WC at the end of the entrance hall. The first floor provides three generously sized bedrooms, two of which benefit from fitted wardrobes, and an attractive family bathroom. The south-westerly rear garden is well-maintained and offers the perfect space to relax and entertain, with a large sized patio area perfect for summer barbecues. There is also a driveway at the front of the house, providing off-street parking. **Council Tax: London Borough of Enfield - Band F** 

## Trent Gardens, N14 Approx. Gross Internal Floor Area 1383 sq. ft / 128.53 sq. m

All measurements of walls, doors, windows, fittings and appliances, including their size and location, are shown as standard sizes and do not constitute any warranty or representation by the seller, their agent or CP Creative. Any intending purchaser must satisfy himself by inspection or otherwise as to the correctness of the information contained in these plans.

This floorplan is for illustration purposes only and is not to scale. The position and size of doors, windows, appliances and other features are approximate.

Palmers Green | 020 8920 9900 | palmersgreen@winkworth.co.uk