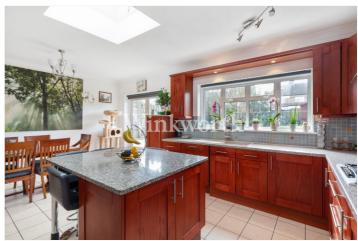

Boasting just over 1380 Sq.ft of light and airy living accommodation, the property has been extended to provide spacious accommodation presented in a contemporary style. On the ground floor is a spacious and inviting front reception room with a feature fireplace, a separate living room that leads into an impressive eat-in kitchen with an extensive range of wall and base units, and a centre island with a granite worktop. You will also find a utility room and a guest WC at the end of the entrance hall. The first floor provides three generously sized bedrooms, two of which benefit from fitted wardrobes, and an attractive family bathroom. The south-westerly rear garden is well-maintained and offers the perfect space to relax and entertain, with a large sized patio area perfect for summer barbecues. There is also a driveway at the front of the house, providing off-street parking. **Council Tax: London Borough of Enfield - Band F** 