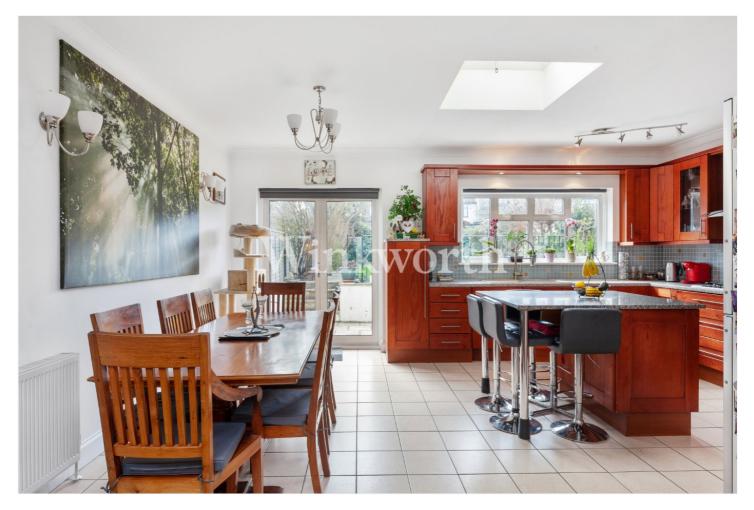

Boasting just over 1380 Sq.ft of light and airy living accommodation, the property has been extended to provide spacious accommodation presented in a contemporary style. On the ground floor is a spacious and inviting front reception room with a feature fireplace, a separate living room that leads into an impressive eat-in kitchen with an extensive range of wall and base units, and a centre island with a granite worktop. You will also find a utility room and a guest WC at the end of the entrance hall. The first floor provides three generously sized bedrooms, two of which benefit from fitted wardrobes, and an attractive family bathroom. The south-westerly rear garden is well-maintained and offers the perfect space to relax and entertain, with a large sized patio area perfect for summer barbecues. There is also a driveway at the front of the house, providing off-street parking. **Council Tax: London Borough of Enfield - Band F** 

## **SUMMARY:**

- Beautifully Presented Semi-Detached House in a Popular Location
- Extended to Provide Over 1380 Sq.ft of Living Space
- Reception Room and Living Room
- Impressive Eat-in Kitchen
- Utility Room and Guest WC
- Three Spacious Bedrooms
- Modern Family Bathroom
- Well-Maintained South-Westerly Rear Garden and Driveway
- Easy Reach of Oakwood Tube Station (Piccadilly line) and Schools