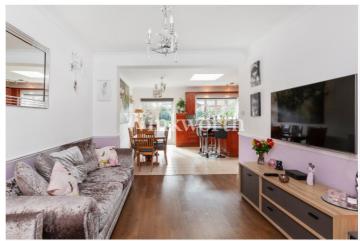

Boasting just over 1380 Sq.ft of light and airy living accommodation, the property has been extended to provide spacious accommodation presented in a contemporary style. On the ground floor is a spacious and inviting front reception room with a feature fireplace, a separate living room that leads into an impressive eat-in kitchen with an extensive range of wall and base units, and a centre island with a granite worktop. You will also find a utility room and a guest WC at the end of the entrance hall. The first floor provides three generously sized bedrooms, two of which benefit from fitted wardrobes, and an attractive family bathroom. The south-westerly rear garden is well-maintained and offers the perfect space to relax and entertain, with a large sized patio area perfect for summer barbecues. There is also a driveway at the front of the house, providing off-street parking. **Council Tax: London Borough of Enfield - Band F** 