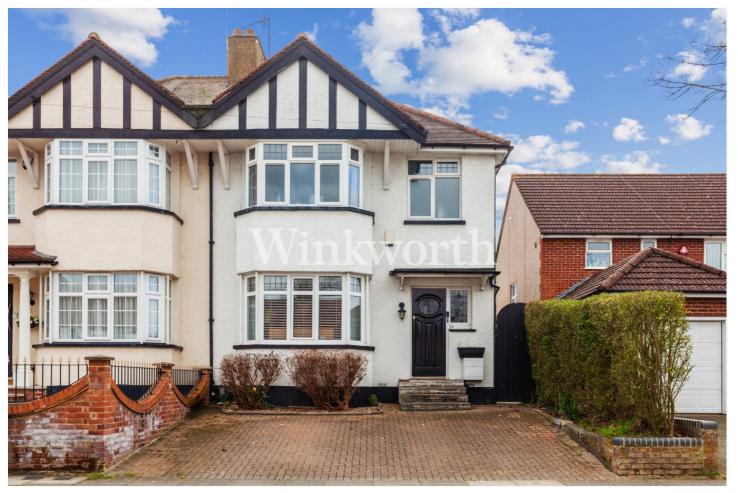

TRENT GARDENS, N14

OFFERS OVER £700,000 FREEHOLD

A STUNNING SEMI-DETACHED HOUSE WITH A SOUTH-WESTERLY REAR GARDEN AND CONVENIENT LOCATION NEAR OAKWOOD TUBE STATION AND POPULAR SCHOOLS.

Palmers Green | 020 8920 9900 | palmersgreen@winkworth.co.uk

## **DESCRIPTION:**

A beautifully presented semi-detached house conveniently located within easy reach of Oakwood tube station (Piccadilly line), several popular local schools, including De Bohun Primary School, and excellent shopping amenities, cafes and restaurants along Chase Side and Cockfosters Road.

Boasting just over 1380 Sq.ft of light and airy living accommodation, the property has been extended to provide spacious accommodation presented in a contemporary style. On the ground floor is a spacious and inviting front reception room with a feature fireplace, a separate living room that leads into an impressive eat-in kitchen with an extensive range of wall and base units, and a centre island with a granite worktop. You will also find a utility room and a guest WC at the end of the entrance hall. The first floor provides three generously sized bedrooms, two of which benefit from fitted wardrobes, and an attractive family bathroom. The south-westerly rear garden is well-maintained and offers the perfect space to relax and entertain, with a large sized patio area perfect for summer barbecues. There is also a driveway at the front of the house, providing off-street parking. **Council Tax: London Borough of Enfield - Band F** 