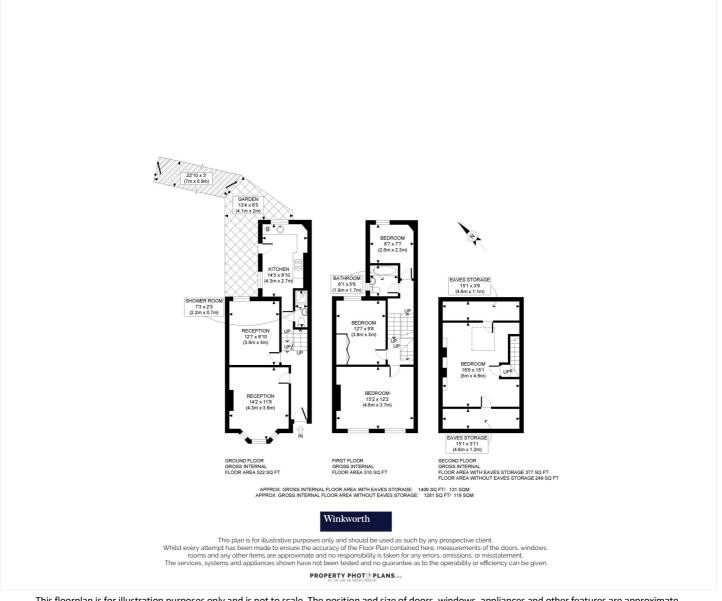

# **DESCRIPTION:**

The house is ideally located and comprises an entrance hall, two reception rooms, shower room and kitchen on the ground floor; three bedrooms and bathroom on the first floor and further bedroom on the top floor

Futher benefits include a patio garden and convenient rear access.

This floorplan is for illustration purposes only and is not to scale. The position and size of doors, windows, appliances and other features are approximate.