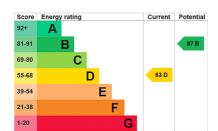

## **EPC - ENERGY PERFORMANCE CERTIFICATE**

Agents are required to give tenants a copy of the full EPC report prior to your move in date, which will be done at the time the holding deposit is paid and on the day of your move in.