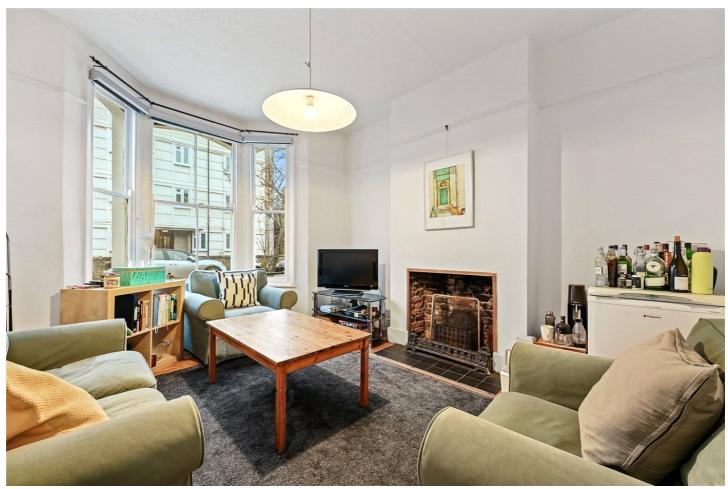

# **DESCRIPTION:**

The house is ideally located and comprises an entrance hall, two reception rooms, shower room and kitchen on the ground floor; three bedrooms and bathroom on the first floor and further bedroom on the top floor