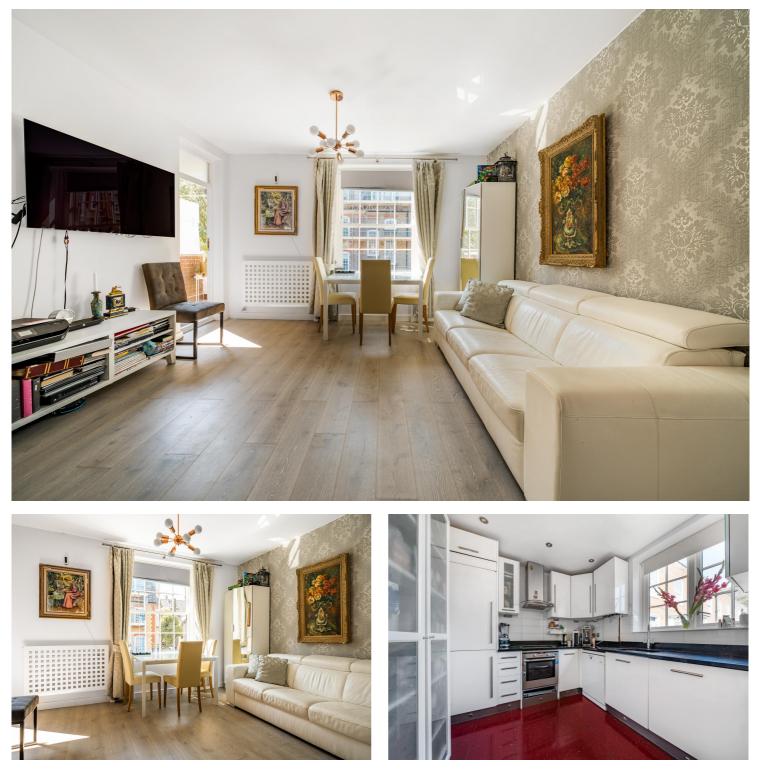

## SWIFT HOUSE, NW8 £700,000 JOINT SOLE AGENT Subject to contract

A bright and well presented two bedroom flat on the second floor of this popular purpose-built block of apartments north of Regent's Park (within 200 metres). It is also located just 300 metres from the many boutique shops, cafes and restaurants of St John's Wood High Street and St John's Wood Underground station (Jubilee line 700 meters).

Two Bedrooms | One Bathroom | Separate Kitchen | Reception Room | Private Balcony | Leasehold