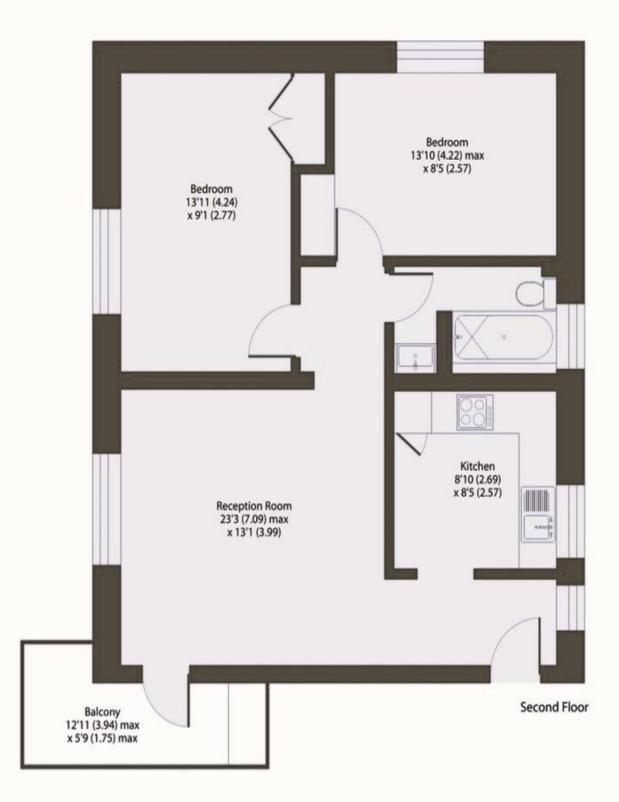

## Winkworth

For every step...

Barrow Hill Estate, NW8 Approximate Area = 653 sq ft / 60.7 sq m For identification only - Not to scale

Floor plan produced in accordance with RICS Property Measurement Standards incorporating International Property Measurement Standards (IPMS2 Residential). © ntchecom 2023. Produced for Kinleigh Folkard & Hayward. REF: 1031657