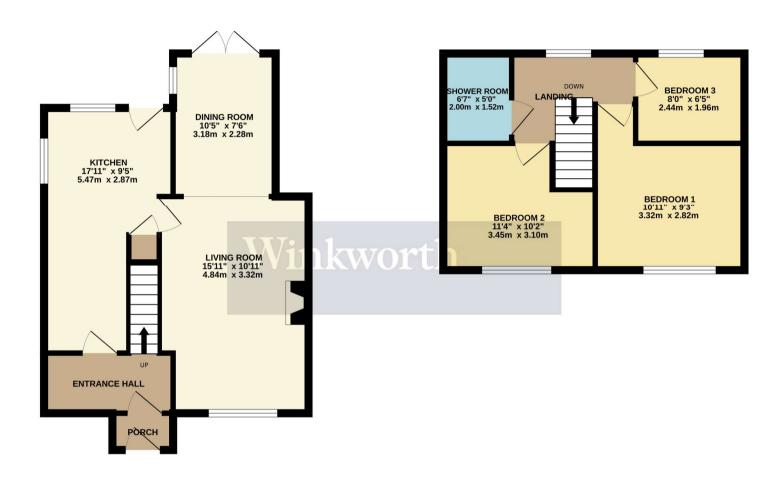

## TOTAL FLOOR AREA: 801 sq.ft. (74.4 sq.m.) approx.

Whilst every attempt has been made to ensure the accuracy of the floorplan contained here, measurements of doors, windows, rooms and any other items are approximate and no responsibility is taken for any error, omission or mis-statement. This plan is for illustrative purposes only and should be used as such by any prospective purchaser. The services, systems and appliances shown have not been tested and no guarantee as to their operability or efficiency can be given.