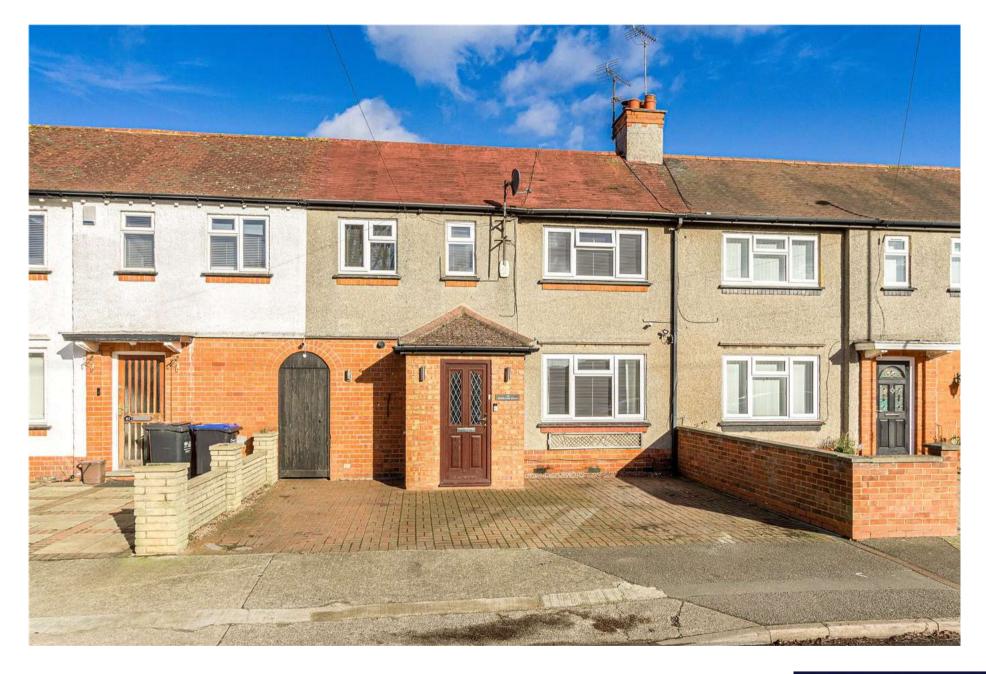

## **BUSHLAND ROAD, NN3**

A mature extended three bedroom terrace home with off road parking for three vehicles. The property, which is presented to a good standard throughout, benefits from a 17' long kitchen, with built in oven, ample cupboard and worktop space and a door that leads out to the rear garden. The living room features a lovely log fired stove, uPVC double glazed window to the front aspect. Off the living room an opening lead to the dining room. The dining room features 'French' doors that lead to the rear garden and a window to the side.