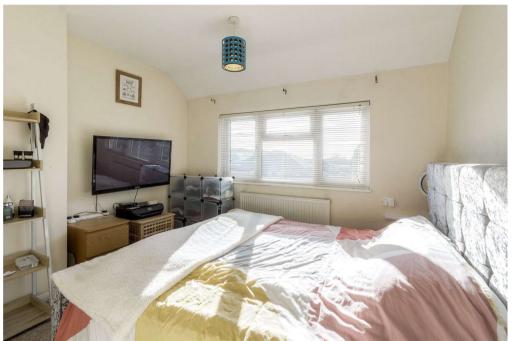

On the first floor, there are three bedrooms, two of which are double and a single third bedroom. The shower room has been updated with a corner shower, low flush WC and pedestal wash hand basin. Access to the loft is via a hatch on the landing. The loft has been boarded and has the benefit of light and power as well as a smoke alarm.