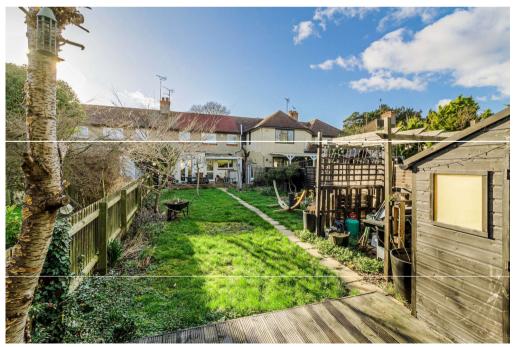

Externally to the rear is a generous rear garden. There is a passageway way that leads back to the front of the property providing good access for bikes, prams etc. The rear garden which is mainly laid to lawn has a shed with power and a separate bar.