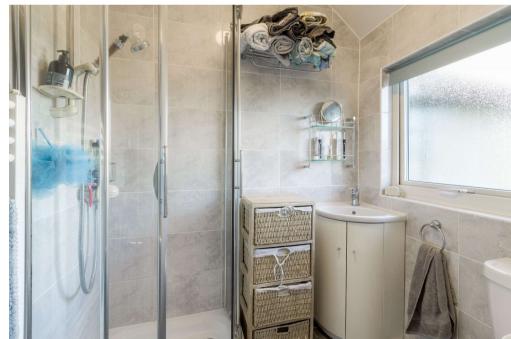

On the first floor, there are three bedrooms, two of which are double and a single third bedroom. The shower room has been updated with a corner shower, low flush WC and pedestal wash hand basin. Access to the loft is via a hatch on the landing. The loft has been boarded and has the benefit of light and power as well as a smoke alarm.