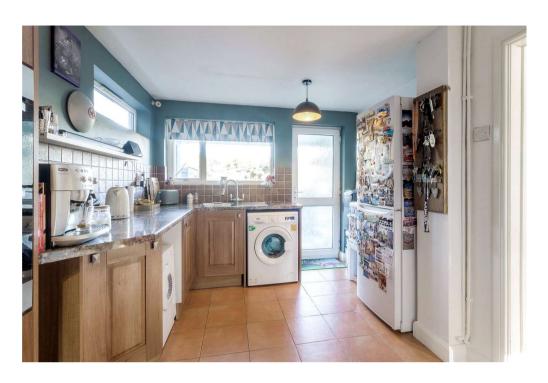

## **BUSHLAND ROAD, NN3**

A mature extended three bedroom terrace home with off road parking for three vehicles. The property, which is presented to a good standard throughout, benefits from a 17' long kitchen, with built in oven, ample cupboard and worktop space and a door that leads out to the rear garden. The living room features a lovely log fired stove, uPVC double glazed window to the front aspect. Off the living room an opening lead to the dining room. The dining room features 'French' doors that lead to the rear garden and a window to the side.