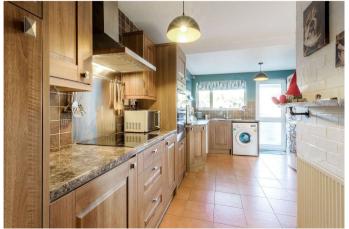

## **BUSHLAND ROAD, NN3**

A mature extended three bedroom terrace home with off road parking for three vehicles. The property, which is presented to a good standard throughout, benefits from a 17' long kitchen, with built in oven, ample cupboard and worktop space and a door that leads out to the rear garden. The living room features a lovely log fired stove, uPVC double glazed window to the front aspect. Off the living room an opening lead to the dining room. The dining room features 'French' doors that lead to the rear garden and a window to the side.