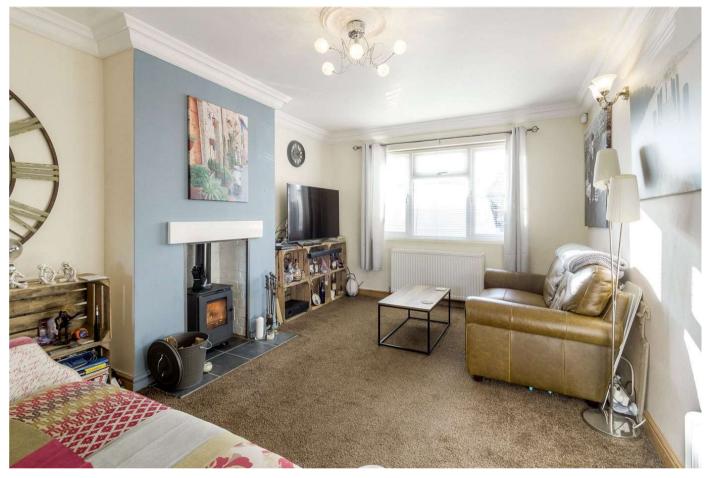

## **BUSHLAND ROAD, NN3**

A mature extended three bedroom terrace home with off road parking for three vehicles. The property, which is presented to a good standard throughout, benefits from a 17' long kitchen, with built in oven, ample cupboard and worktop space and a door that leads out to the rear garden. The living room features a lovely log fired stove, uPVC double glazed window to the front aspect. Off the living room an opening lead to the dining room. The dining room features 'French' doors that lead to the rear garden and a window to the side.