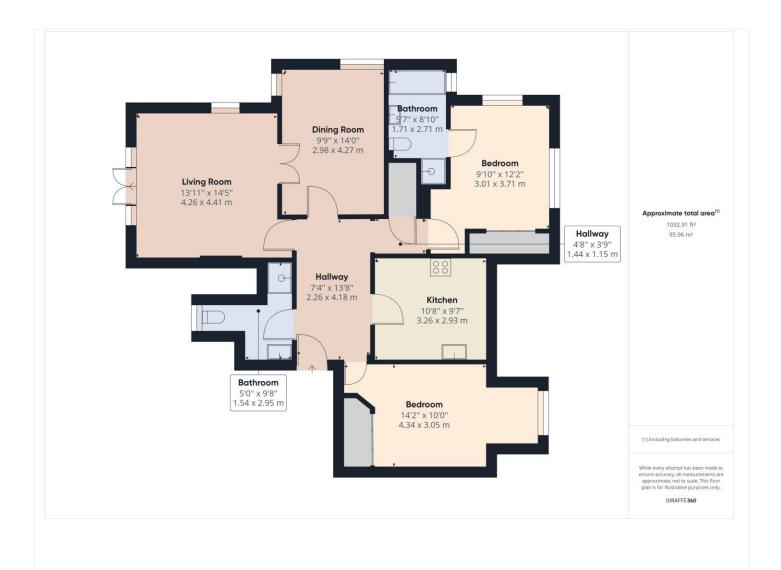

This floorplan is for illustration purposes only and is not to scale. The position and size of doors, windows, appliances and other features are approximate.

Tenure: Leasehold

Term: Expires - 28/06/2126
Service Charge: £3301.66 per annum