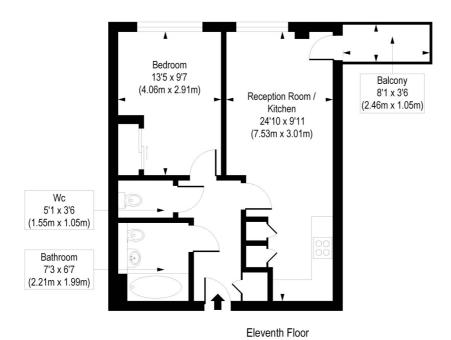

## Christian Street, E1

Approx. Gross Internal Floor Area 498 sq. ft / 46.25 sq. m

COMPLIANT WITH RICS CODE OF MEASURING PRACTICE Floorplan is for illustrative purposes only and is not to scale. Every attempt has been made to ensure the accuracy of the floorplan shown, however all measurements, fixtures, fittings and data shown are an approximate interpretation for illustrative purposes only. Liability for errors, omissions or mis-statement through negligence or otherwise is hereby excluded.

This floorplan is for illustration purposes only and is not to scale. The position and size of doors, windows, appliances and other features are approximate.

Shoreditch | 020 7749 7650 | shoreditch@winkworth.co.uk