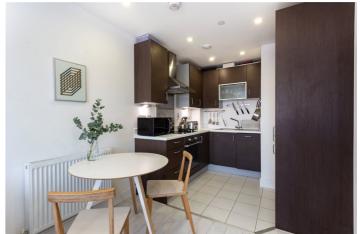

The apartment is a spacious one bed that also has a high specification fitted kitchen (open-plan), reception room, modern bathroom suite and a large private roof balcony with absolutely stunning views of the city skyline.