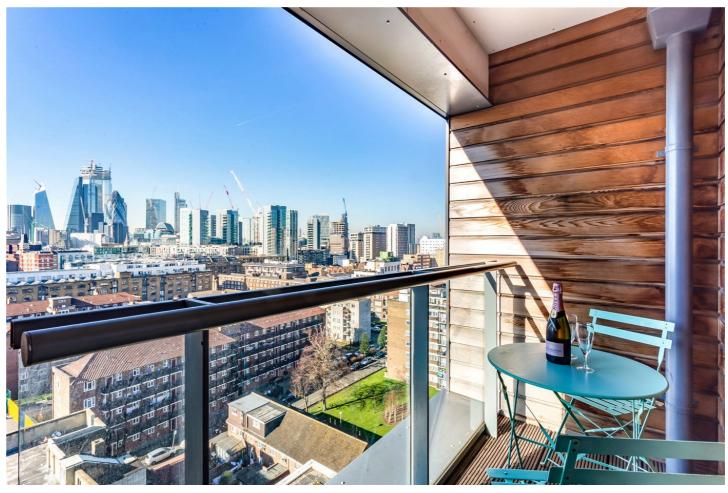

The apartment is a spacious one bed that also has a high specification fitted kitchen (open-plan), reception room, modern bathroom suite and a large private roof balcony with absolutely stunning views of the city skyline.