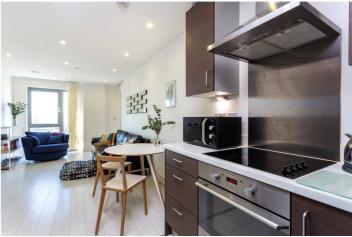

The apartment is a spacious one bed that also has a high specification fitted kitchen (open-plan), reception room, modern bathroom suite and a large private roof balcony with absolutely stunning views of the city skyline.