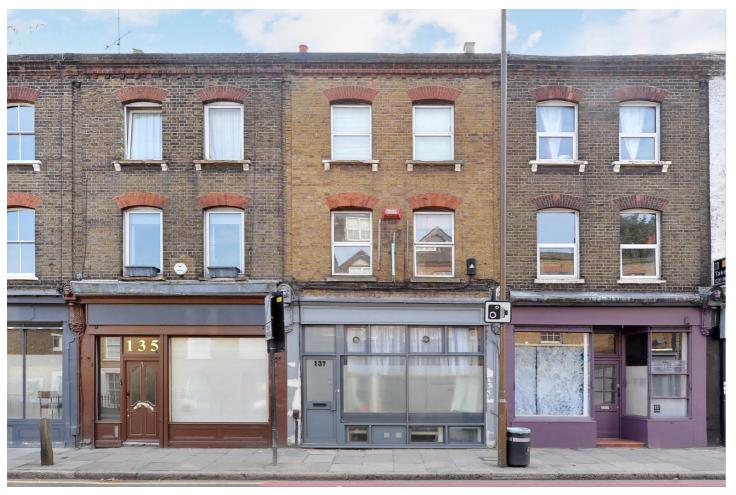

GREENWICH SOUTH STREET, GREENWICH, LONDON, SE10 £265,000 LEASEHOLD

WE ARE DELIGHTED TO OFFER THIS DELIGHTFUL LITTLE ONE BEDROOM CONVERSION FLAT, THAT MEASURES CIRCA 348 SQ FT, THAT WOULD MAKE A PERFECT BUY TO LET INVESTMENT AND IS LOCATED IN WEST GREENWICH.

## **DESCRIPTION:**

We are delighted to offer this delightful little one bedroom conversion flat, that measures circa 348 sq ft, that would make a perfect BUY TO LET investment and is located in West Greenwich.

Greenwich South Street is perfectly located in West Greenwich and is only a short walk to mainline rail and DLR. The town centre is also close by and offers a wide variety of shops and restaurants, along with the immensely popular Greenwich Market and Royal Park, with its Observatory.