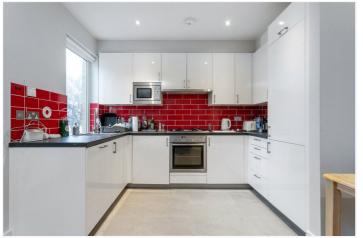

Featuring a well-designed layout, the apartment comprises a spacious bedroom, offering a peaceful retreat after a long day.

The open-plan living area is flooded with natural light, creating a warm and inviting atmosphere. The modern kitchen is equipped with high-quality appliances, making it an ideal space for cooking and entertaining.