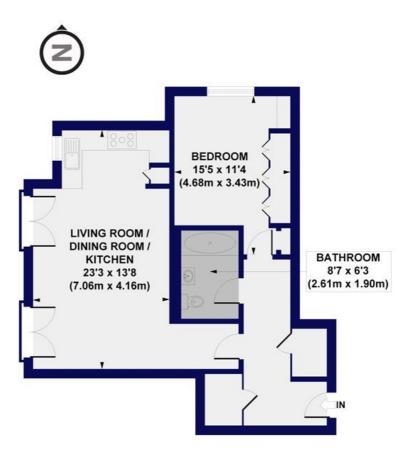

## **ACCOMMODATION**

Long Let, 1 Bedroom, 1 Reception Room, 1 Bathroom, Flat/Apartment, Upper Floor with Lift, Off Street Parking, Modern, Town/City, Porter/Concierge, Furnished, 678 Approx Sq Ft

## Point Pleasant, SW18 Approx. Gross Internal Floor Area 678 sq. ft / 63.03 sq. m

SECOND FLOOR

All measurements of walls, doors, windows, fittings and appliances, including their size and location, are shown as standard sizes and do not constitute any warranty or representation by the seller, their agent or CP Creative. Any intending purchaser must satisfy himself by inspection otherwise as to the correctness of the information contained in these plan this plan is for illustrative purposes only and should be used as such by