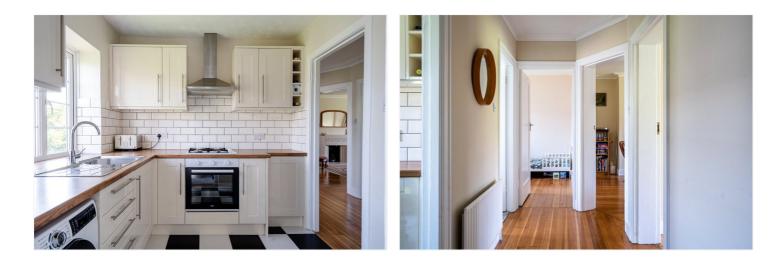

The separate kitchen with shaker-style cabinetry, subway tiling, and chequerboard flooring, enhancing the flat's refined yet homely feel. Both bedrooms are generously proportioned, the principal with a leafy garden outlook and the second ideal as a guest room, nursery, or home office. A modern bathroom with monochrome detailing and contemporary fixtures completes the layout.