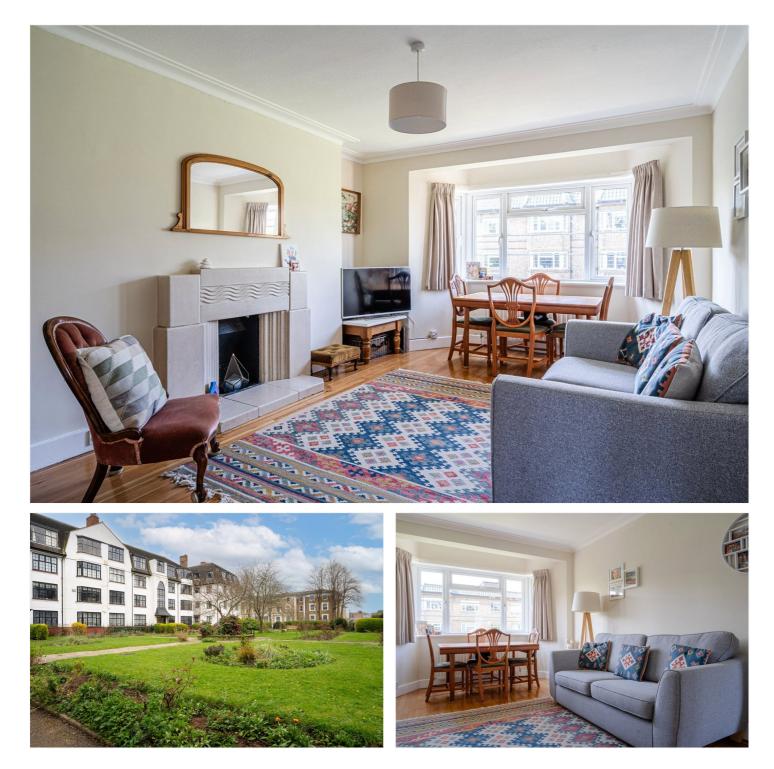

## **DESCRIPTION:**

Located within the coveted Art Deco surrounds of Streatham Court, this beautifully presented two-bedroom apartment blends historic elegance with contemporary comfort.

Set on the fourth floor of this striking private estate, the property is filled with natural light, thanks to its elevated position and expansive crittall-style windows. Tucked back from the bustle of Streatham High Road, it offers a surprising sense of peace and privacy—while still being just moments from vibrant cafés, shops and bars.

The interior is thoughtfully arranged, with a large reception room featuring original hardwood floors, charming fireplace detail, and a dedicated dining area tucked into a wide bay window—a perfect spot to enjoy elevated views across the tree-lined communal gardens.

The separate kitchen with shaker-style cabinetry, subway tiling, and chequerboard flooring, enhancing the flat's refined yet homely feel. Both bedrooms are generously proportioned, the principal with a leafy garden outlook and the second ideal as a guest room, nursery, or home office. A modern bathroom with monochrome detailing and contemporary fixtures completes the layout.