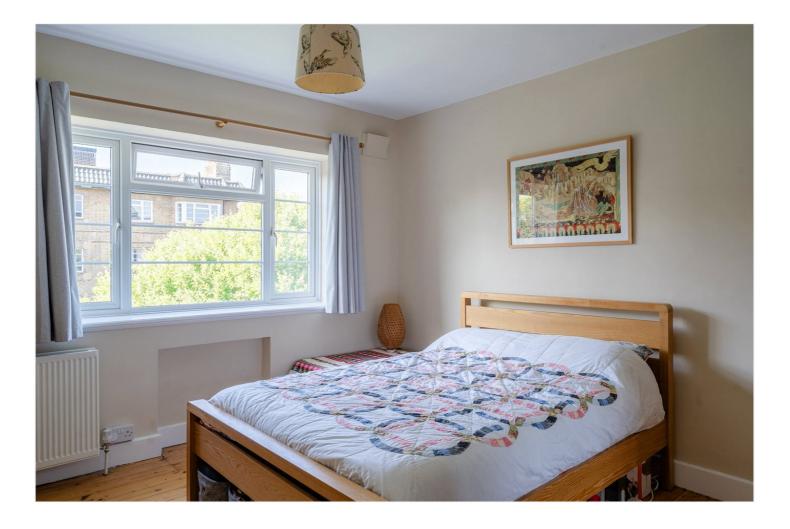

The separate kitchen with shaker-style cabinetry, subway tiling, and chequerboard flooring, enhancing the flat's refined yet homely feel. Both bedrooms are generously proportioned, the principal with a leafy garden outlook and the second ideal as a guest room, nursery, or home office. A modern bathroom with monochrome detailing and contemporary fixtures completes the layout.