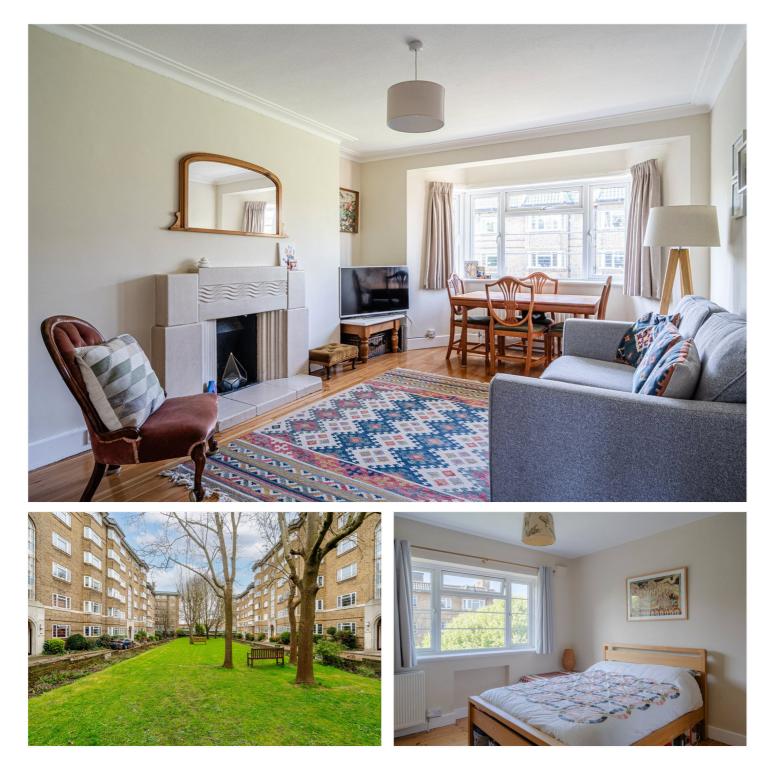

## **DESCRIPTION:**

Located within the coveted Art Deco surrounds of Streatham Court, this beautifully presented two-bedroom apartment blends historic elegance with contemporary comfort. Set on the fourth floor of this striking private estate, the property is filled with natural light, thanks to its elevated position and expansive crittall-style windows. Tucked back from the bustle of Streatham High Road, it offers a surprising sense of peace and privacy—while still being just moments from vibrant cafés, shops and bars. The interior is thoughtfully arranged, with a large reception room featuring original hardwood floors, charming fireplace detail, and a dedicated dining area tucked into a wide bay window—a perfect spot to enjoy elevated views across the tree-lined communal gardens. The separate kitchen with shaker-style cabinetry, subway tiling, and chequerboard flooring, enhancing the flat's refined yet homely feel. Both bedrooms are generously proportioned, the principal with a leafy garden outlook and the second ideal as a guest room, nursery, or home office. A modern bathroom with monochrome detailing and contemporary fixtures completes the layout. The flat also benefits from a Hive smart thermostat, telephone entry system, and access to beautifully landscaped gardens—an inviting outdoor retreat rarely found in such a central location. Residents enjoy a strong sense of community and secure gated entry, just 0.2 miles from Streatham Hill Station, offering direct trains to London Victoria and convenient links to Brixton and the Victoria Line.