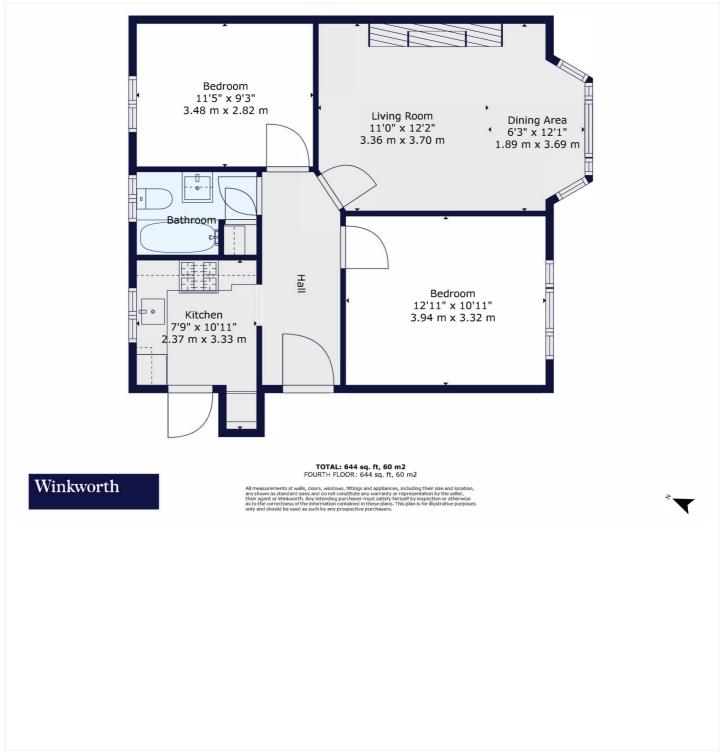

This floorplan is for illustration purposes only and is not to scale. The position and size of doors, windows, appliances and other features are approximate.

Tenure: Leasehold

Term: 955 year and 7 months

Service Charge: £2208.1 per annum

Council Tax Band: B

Where no figures are shown, we have been unable to ascertain the information. All figures that are shown were correct at the time of printing.

Streatham | 020 8769 6699 | streatham@winkworth.co.uk