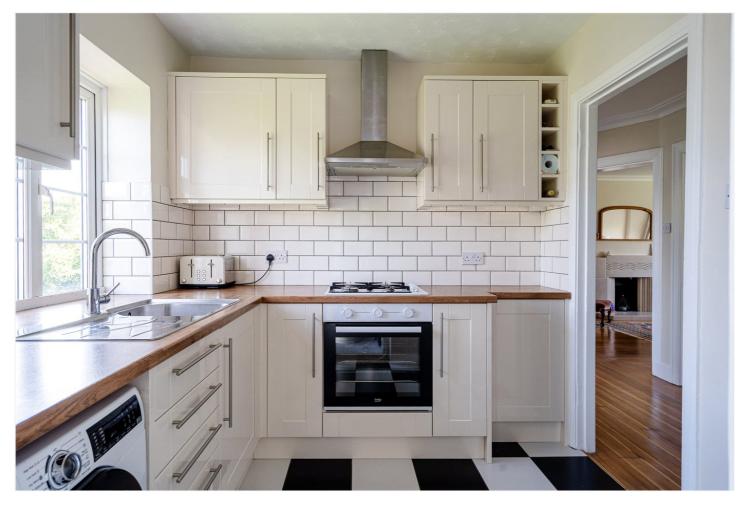

## **DESCRIPTION:**

Located within the coveted Art Deco surrounds of Streatham Court, this beautifully presented two-bedroom apartment blends historic elegance with contemporary comfort. Set on the fourth floor of this striking private estate, the property is filled with natural light, thanks to its elevated position and expansive crittall-style windows. Tucked back from the bustle of Streatham High Road, it offers a surprising sense of peace and privacy—while still being just moments from vibrant cafés, shops and bars. The interior is thoughtfully arranged, with a large reception room featuring original hardwood floors, charming fireplace detail, and a dedicated dining area tucked into a wide bay window—a perfect spot to enjoy elevated views across the tree-lined communal gardens. The separate kitchen with shaker-style cabinetry, subway tiling, and chequerboard flooring, enhancing the flat's refined yet homely feel. Both bedrooms are generously proportioned, the principal with a leafy garden outlook and the second ideal as a guest room, nursery, or home office. A modern bathroom with monochrome detailing and contemporary fixtures completes the layout. The flat also benefits from a Hive smart thermostat, telephone entry system, and access to beautifully landscaped gardens—an inviting outdoor retreat rarely found in such a central location. Residents enjoy a strong sense of community and secure gated entry, just 0.2 miles from Streatham Hill Station, offering direct trains to London Victoria and convenient links to Brixton and the Victoria Line.