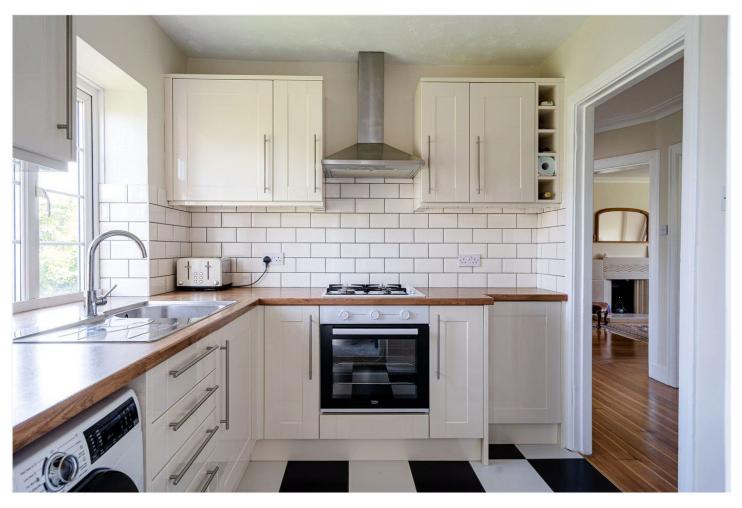

## **DESCRIPTION:**

Located within the coveted Art Deco surrounds of Streatham Court, this beautifully presented two-bedroom apartment blends historic elegance with contemporary comfort. Set on the fourth floor of this striking private estate, the property is filled with natural light, thanks to its elevated position and expansive crittall-style windows. Tucked back from the bustle of Streatham High Road, it offers a surprising sense of peace and privacy—while still being just moments from vibrant cafés, shops and bars. The interior is thoughtfully arranged, with a large reception room featuring original hardwood floors, charming fireplace detail, and a dedicated dining area tucked into a wide bay window—a perfect spot to enjoy elevated views across the tree-lined communal gardens. The separate kitchen has been recently updated with shaker-style cabinetry, subway tiling, and chequerboard flooring, enhancing the flat's refined yet homely feel. Both bedrooms are generously proportioned, the principal with a leafy garden outlook and the second ideal as a guest room, nursery, or home office. A modern bathroom with monochrome detailing and contemporary fixtures completes the layout. The flat also benefits from a Hive smart thermostat, telephone entry system, and access to beautifully landscaped gardens—an inviting outdoor retreat rarely found in such a central location. Residents enjoy a strong sense of community and secure gated entry, just 0.2 miles from Streatham Hill Station, offering direct trains to London Victoria and convenient links to Brixton and the Victoria Line.