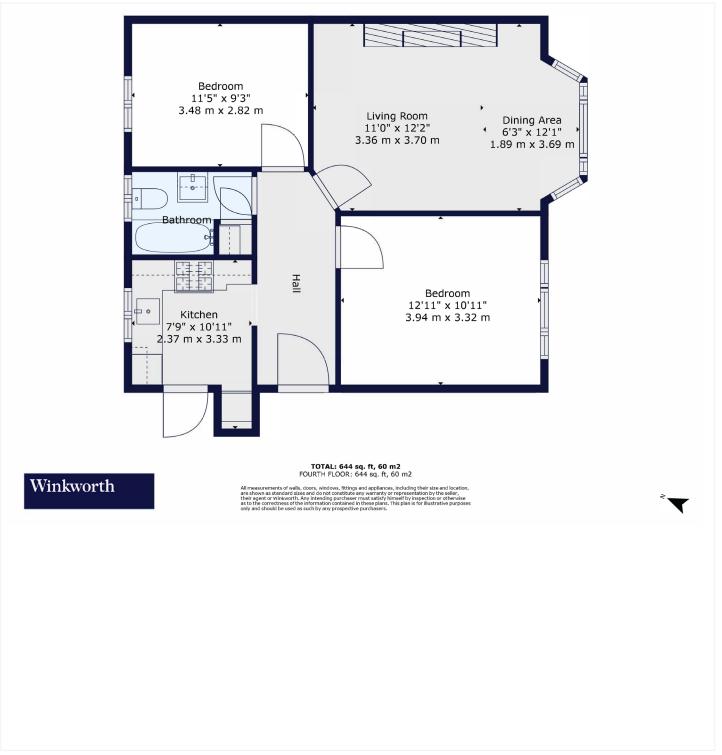

## **DESCRIPTION:**

Located within the coveted Art Deco surrounds of Streatham Court, this beautifully presented two-bedroom apartment blends historic elegance with contemporary comfort. Set on the fourth floor of this striking private estate, the property is filled with natural light, thanks to its elevated position and expansive crittall-style windows. Tucked back from the bustle of Streatham High Road, it offers a surprising sense of peace and privacy—while still being just moments from vibrant cafés, shops and bars. The interior is thoughtfully arranged, with a large reception room featuring original hardwood floors, charming fireplace detail, and a dedicated dining area tucked into a wide bay window—a perfect spot to enjoy elevated views across the tree-lined communal gardens. The separate kitchen has been recently updated with shaker-style cabinetry, subway tiling, and chequerboard flooring, enhancing the flat's refined yet homely feel. Both bedrooms are generously proportioned, the principal with a leafy garden outlook and the second ideal as a guest room, nursery, or home office. A modern bathroom with monochrome detailing and contemporary fixtures completes the layout. The flat also benefits from a Hive smart thermostat, telephone entry system, and access to beautifully landscaped gardens—an inviting outdoor retreat rarely found in such a central location. Residents enjoy a strong sense of community and secure gated entry, just 0.2 miles from Streatham Hill Station, offering direct trains to London Victoria and convenient links to Brixton and the Victoria Line.

This floorplan is for illustration purposes only and is not to scale. The position and size of doors, windows, appliances and other features are approximate.

Streatham | 020 8769 6699 | streatham@winkworth.co.uk