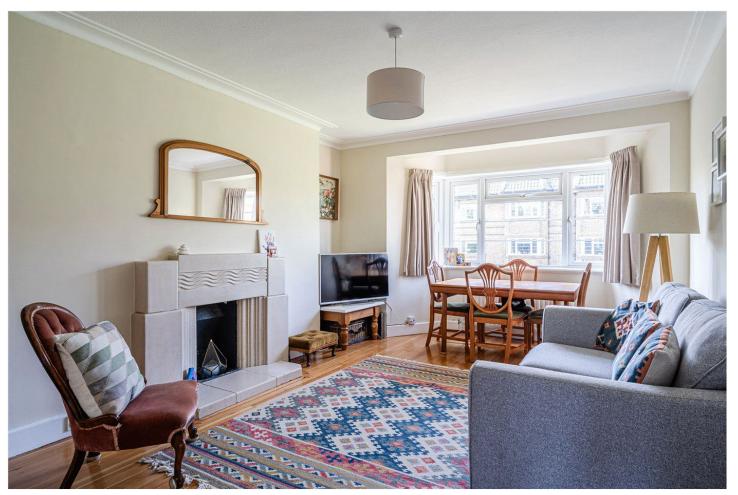

## **DESCRIPTION:**

Located within the coveted Art Deco surrounds of Streatham Court, this beautifully presented two-bedroom apartment blends historic elegance with contemporary comfort. Set on the fourth floor of this striking private estate, the property is filled with natural light, thanks to its elevated position and expansive crittall-style windows. Tucked back from the bustle of Streatham High Road, it offers a surprising sense of peace and privacy—while still being just moments from vibrant cafés, shops and bars. The interior is thoughtfully arranged, with a large reception room featuring original hardwood floors, charming fireplace detail, and a dedicated dining area tucked into a wide bay window—a perfect spot to enjoy elevated views across the tree-lined communal gardens. The separate kitchen has been recently updated with shaker-style cabinetry, subway tiling, and chequerboard flooring, enhancing the flat's refined yet homely feel. Both bedrooms are generously proportioned, the principal with a leafy garden outlook and the second ideal as a guest room, nursery, or home office. A modern bathroom with monochrome detailing and contemporary fixtures completes the layout. The flat also benefits from a Hive smart thermostat, telephone entry system, and access to beautifully landscaped gardens—an inviting outdoor retreat rarely found in such a central location. Residents enjoy a strong sense of community and secure gated entry, just 0.2 miles from Streatham Hill Station, offering direct trains to London Victoria and convenient links to Brixton and the Victoria Line.