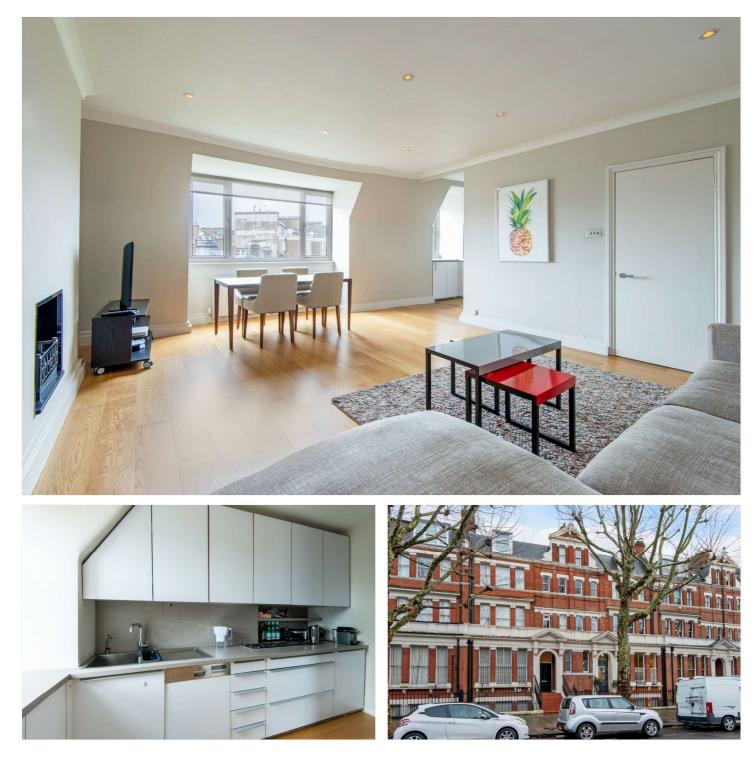

## SUTHERLAND AVENUE, W9 £775 PER WEEK UNFURNISHED

Situated on the top floor of this sought after period house on Sutherland Avenue, we are delighted to offer this contemporary style two-bedroom apartment. The property offers many benefits which includes a passenger lift, superb views of the communal gardens and a kitchen with integrated appliances. The nearest Underground Stations are Maida Vale and Warwick Avenue (Bakerloo line - 0.3 miles).

Principal Bedroom With En Suite Shower Room | Second Bedroom | Shower Room | Open Plan Reception/Kitchen/Dining Room | Passenger Lift | Communal Garden

for every step...