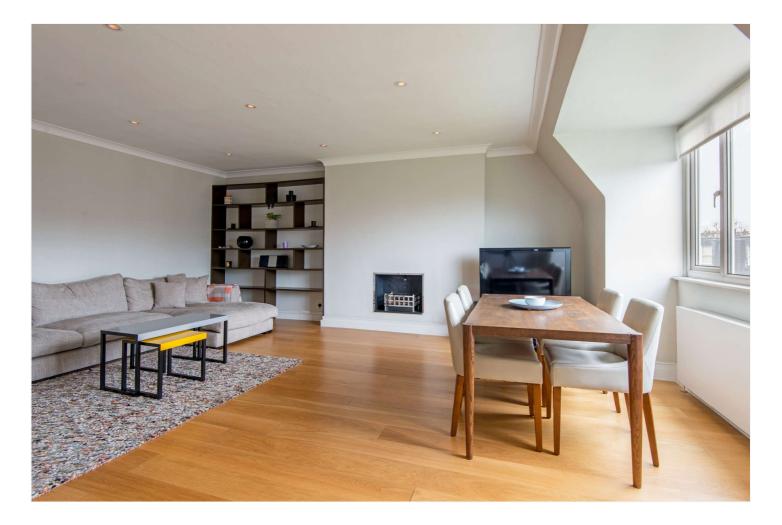

## SUTHERLAND AVENUE, W9 £775 PER WEEK UNFURNISHED

Situated on the top floor of this sought after period house on Sutherland Avenue, we are delighted to offer this contemporary style two-bedroom apartment. The property offers many benefits which includes a passenger lift, superb views of the communal gardens and a kitchen with integrated appliances. The nearest Underground Stations are Maida Vale and Warwick Avenue (Bakerloo line - 0.3 miles).

Principal Bedroom With En Suite Shower Room | Second Bedroom | Shower Room | Open Plan Reception/Kitchen/Dining Room | Passenger Lift | Communal Garden

for every step...