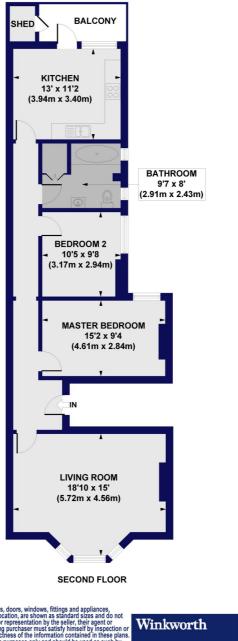

## **Grand Parade, N4** Approx. Gross Internal Floor Area 874 sq. ft / 81.23 sq. m

All measurements of walls, doors, windows, fittings and appliances, including their size and location, are shown as standard sizes and do not constitute any warranty or representation by the seller, their agent or CP Creative. Any intending purchaser must satisfy himself by inspection or otherwise as to the correctness of the information contained in these plans. This plan is for illustrative purposes only and should be used as such by any prospective purchasers.

This floorplan is for illustration purposes only and is not to scale. The position and size of doors, windows, appliances and other features are approximate.

Harringay | 020 8800 5151 | harringay@winkworth.co.uk