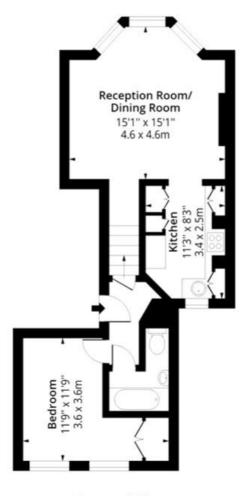

## Ickburgh Road, E5 Approx. Gross Internal Area 536 Sq Ft - 49.79 Sq M

## **Upper Ground Floor**

**Ground Floor** 

Floor plan is for illustrative purposes only and is not to scale. Every attempt has been made to ensure the accuracy of the floor plan shown, however all measurements, fixtures, fittings and data shown are an approximate interpretation for illustrative purposes only. lpaplus.com

This floorplan is for illustration purposes only and is not to scale. The position and size of doors, windows, appliances and other features are approximate.

Hackney | 020 8986 4216 | hackney@winkworth.co.uk