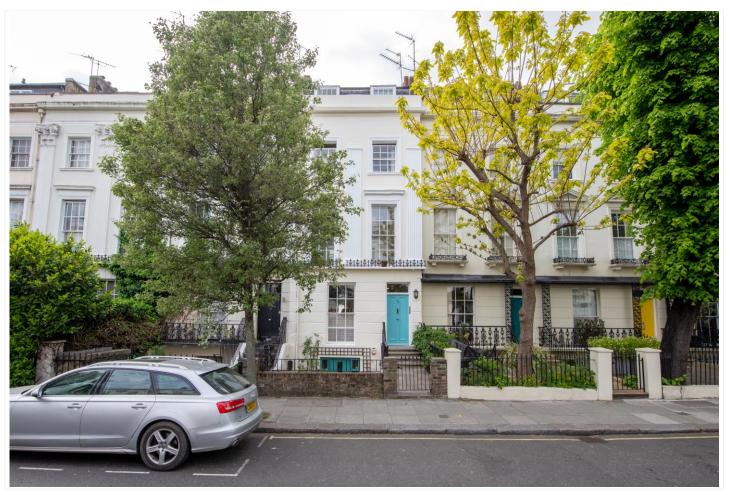

## **LOCATION:**

Chepstow Road is an attractive, tree lined, residential street running north from Westbourne Grove, a short walk to all the amenities of Westbourne Grove and Ledbury Road and within easy walking distance of the transport facilities at Notting Hill Gate.