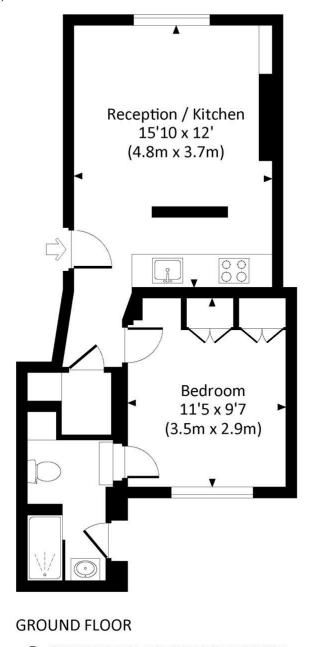

# CHEPSTOW ROAD, W2

Approx. gross internal area 393 Sq Ft. / 36.5 Sq M.

This floorplan is for illustration purposes only and is not to scale. The position and size of doors, windows, appliances and other features are approximate.