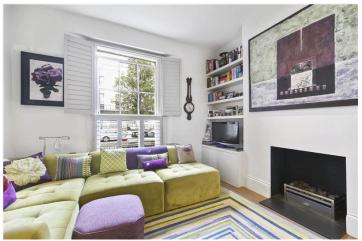

### **DESCRIPTION:**

An immaculate one bed on the raised ground floor of an attractive period building which is fully furnished to a high standard, has high ceilings. The flat has a semi open plan fully fitted kitchen and reception which is cleverly divided to make fantastic use of the space. The bedroom has plenty of storage and is located towards the back of the property with ensuite bathroom. Available fully furnished 6 months inclusive of all bills. Shorter lets to be separately negotiated.