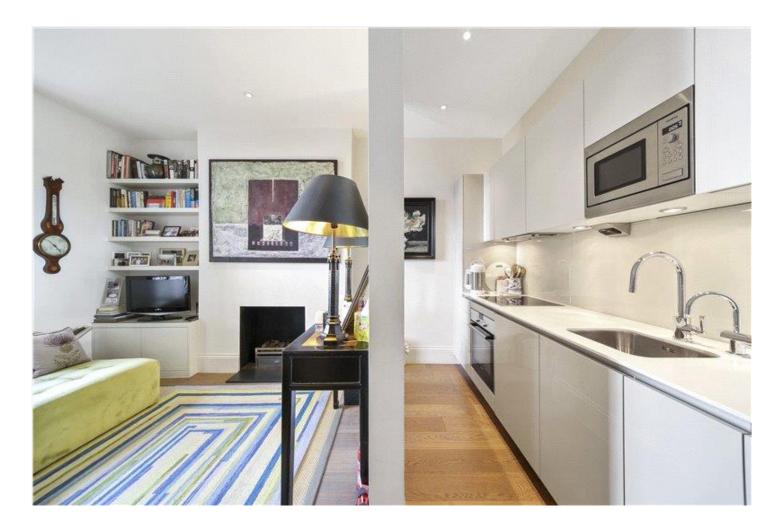

### **DESCRIPTION:**

An immaculate one bed on the raised ground floor of an attractive period building which is fully furnished to a high standard, has high ceilings. The flat has a semi open plan fully fitted kitchen and reception which is cleverly divided to make fantastic use of the space. The bedroom has plenty of storage and is located towards the back of the property with ensuite bathroom. Available fully furnished 6 months inclusive of all bills. Shorter lets to be separately negotiated.