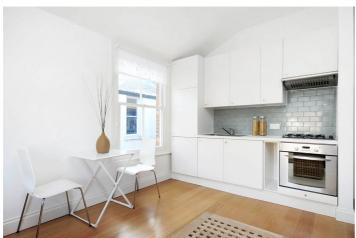

# **DESCRIPTION:**

The property provides an open plan kitchen/reception room with integrated appliances, double bedroom with fitted storage and bathroom with shower.

The property is offered in excellent condition and viewing is highly recommended.