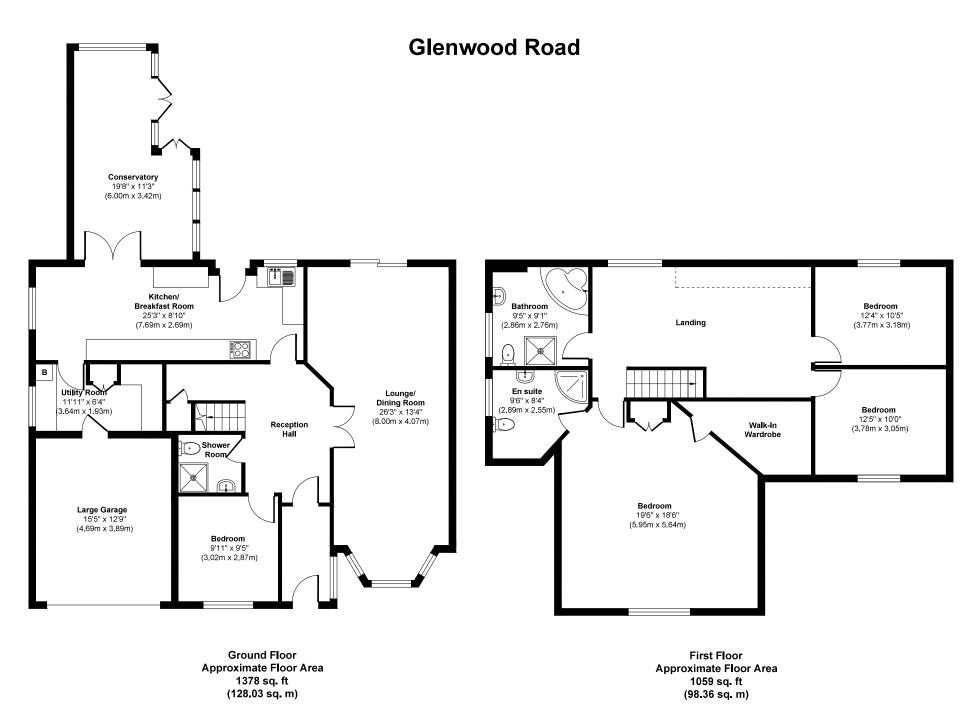

**EPC TBC Council Tax Band E** 

01202 434365 ferndown@winkworth.co.uk

Approx. Gross Internal Floor Area 2437 sq. ft / 226.39 sq. m Illustration for identification purposes only, measurements are approximate and not to scale