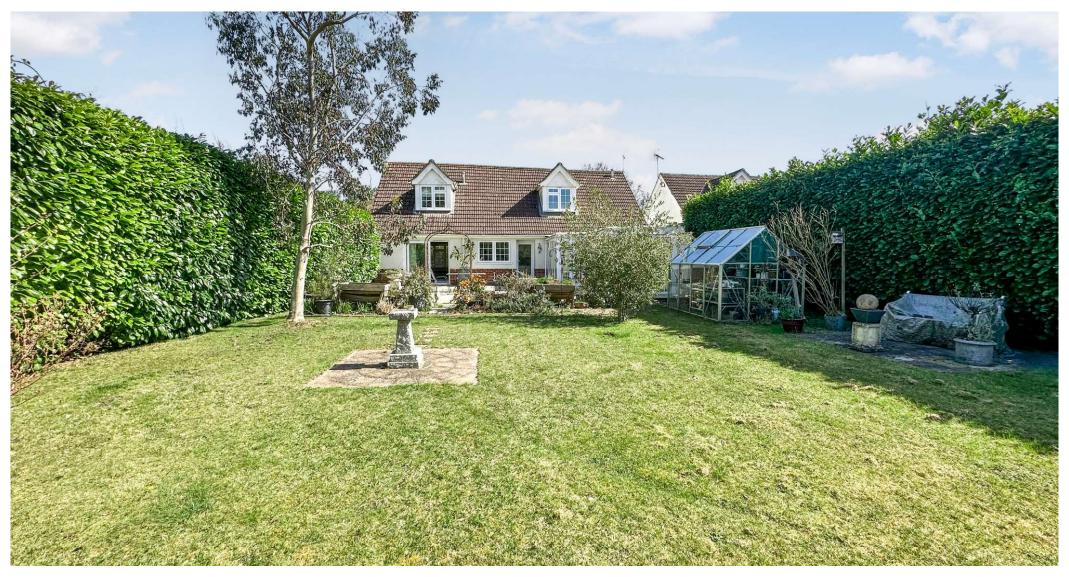

## GUIDE PRICE £ 650,000 FREEHOLD

This deceptively spacious four bedroom, three bathroom detached home is positioned on a secluded plot approaching a fifth of an acre in a particularly desirable residential area, walking distance of West Moors Village and a stones throw from West Moors Plantation with excellent horse riding and many cycle paths.

Further benefits include a large garage, off road parking for multiple vehicles and NO ONWARD CHAIN.

Detached
Four Bedrooms
Two Reception Rooms
Kitchen Breakfast Room
Conservatory
Utility Room & Downstairs WC
Large Garage
Gated Driveway
Close To Amenities
En-Suite Bedroom
Secluded Garden
Potential To Extend STPP