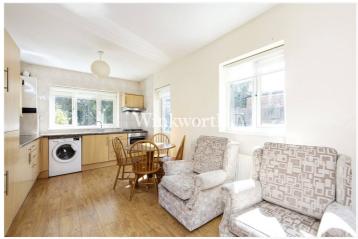

Offered for sale with no onward chain, the property benefits from 740 sq. ft. of light and airy living accommodation with high ceilings, featuring a 23'8" open-plan kitchen/reception room with dual-aspect windows and a door providing access to a patio. There are also two double bedrooms and a shower room. The flat further benefits from access to a private 56' rear garden, plus a patio - ideal for enjoying during the summer months. To the front of the house is a driveway providing off-street parking.