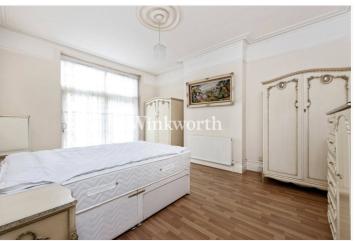

Offered for sale with no onward chain, the property benefits from 740 sq. ft. of light and airy living accommodation with high ceilings, featuring a 23'8" open-plan kitchen/reception room with dual-aspect windows and a door providing access to a patio. There are also two double bedrooms and a shower room. The flat further benefits from access to a private 56' rear garden, plus a patio - ideal for enjoying during the summer months. To the front of the house is a driveway providing off-street parking.