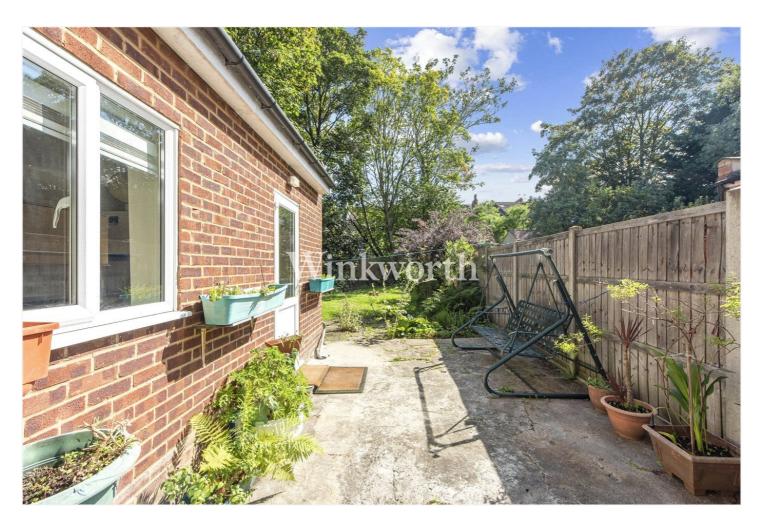

Offered for sale with no onward chain, the property benefits from 740 sq. ft. of light and airy living accommodation with high ceilings, featuring a 23'8" open-plan kitchen/reception room with dual-aspect windows and a door providing access to a patio. There are also two double bedrooms and a shower room. The flat further benefits from access to a private 56' rear garden, plus a patio - ideal for enjoying during the summer months. To the front of the house is a driveway providing off-street parking.