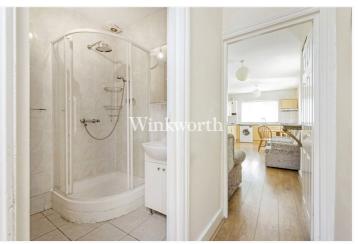

Offered for sale with no onward chain, the property benefits from 740 sq. ft. of light and airy living accommodation with high ceilings, featuring a 23'8" open-plan kitchen/reception room with dual-aspect windows and a door providing access to a patio. There are also two double bedrooms and a shower room. The flat further benefits from access to a private 56' rear garden, plus a patio - ideal for enjoying during the summer months. To the front of the house is a driveway providing off-street parking.