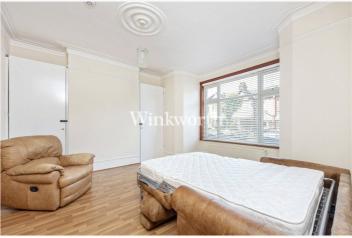

Offered for sale with no onward chain, the property benefits from 740 sq. ft. of light and airy living accommodation with high ceilings, featuring a 23'8" open-plan kitchen/reception room with dual-aspect windows and a door providing access to a patio. There are also two double bedrooms and a shower room. The flat further benefits from access to a private 56' rear garden, plus a patio - ideal for enjoying during the summer months. To the front of the house is a driveway providing off-street parking.