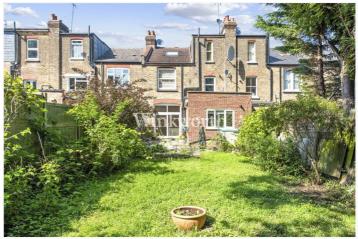

Offered for sale with no onward chain, the property benefits from 740 sq. ft. of light and airy living accommodation with high ceilings, featuring a 23'8" open-plan kitchen/reception room with dual-aspect windows and a door providing access to a patio. There are also two double bedrooms and a shower room. The flat further benefits from access to a private 56' rear garden, plus a patio - ideal for enjoying during the summer months. To the front of the house is a driveway providing off-street parking.