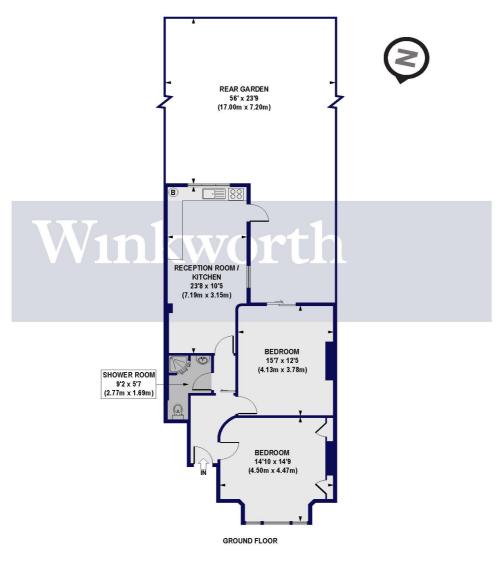

## Spencer Avenue, N13 Approx. Gross Internal Floor Area 740 sq. ft / 68.72 sq. m

All measurements of walls, doors, windows, fittings and appliances, including their size and location, are shown as standard sizes and do not constitute any warranty or representation by the seller, their agent or CP Creative. Any intending purchaser must satisfy himself by inspection or otherwise as to the correctness of the information contained in these plans.

This floorplan is for illustration purposes only and is not to scale. The position and size of doors, windows, appliances and other features are approximate.

Palmers Green | 020 8920 9900 | palmersgreen@winkworth.co.uk