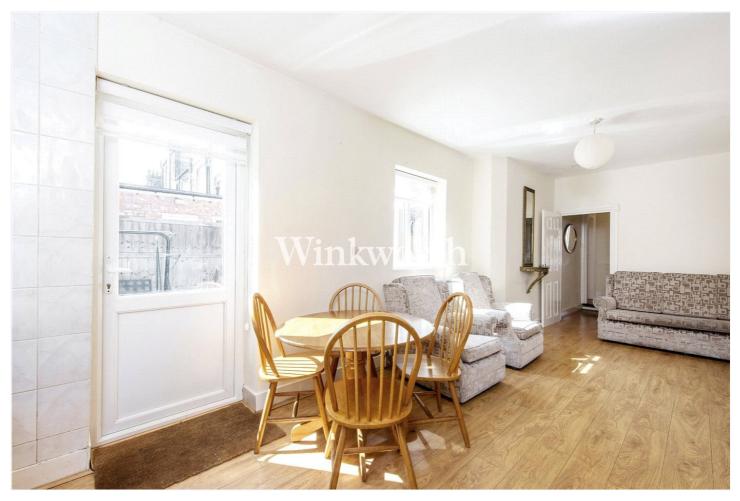

Offered for sale with no onward chain, the property benefits from 740 sq. ft. of light and airy living accommodation with high ceilings, featuring a 23'8" open-plan kitchen/reception room with dual-aspect windows and a door providing access to a patio. There are also two double bedrooms and a shower room. The flat further benefits from access to a private 56' rear garden, plus a patio - ideal for enjoying during the summer months. To the front of the house is a driveway providing off-street parking.