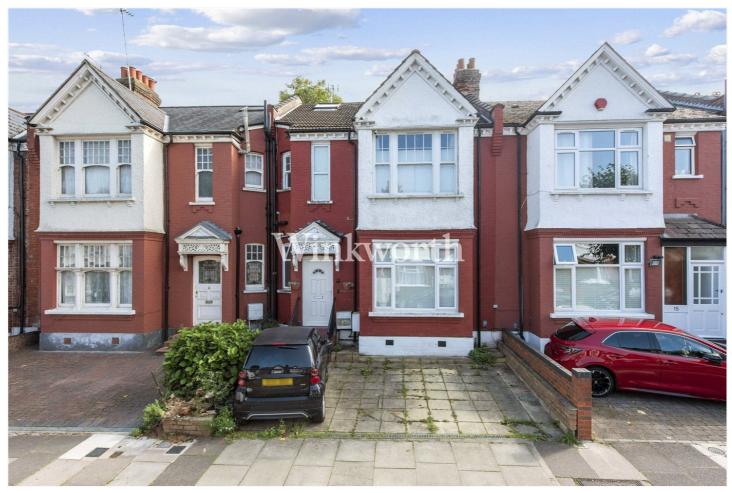

SPENCER AVENUE, N13
OFFERS OVER £400,000 FREEHOLD

A SPACIOUS TWO DOUBLE BEDROOM GROUND FLOOR FLAT IN A CONVENIENT LOCATION, WITH A PRIVATE REAR GARDEN AND OFF-STREET PARKING. OFFERED WITH A SHARE OF FREEHOLD AND NO ONWARD CHAIN.

## **DESCRIPTION:**

A generously proportioned garden flat occupying the entire ground floor of a period house in a convenient location, within easy reach of excellent shopping amenities on Green Lanes, and transport links, including Palmers Green and Bowes Park BR stations (to Moorgate), Arnos Grove tube station (Piccadilly Line), and bus services to Wood Green shopping centre and tube station.

Offered for sale with no onward chain, the property benefits from 740 sq. ft. of light and airy living accommodation with high ceilings, featuring a 23'8" open-plan kitchen/reception room with dual-aspect windows and a door providing access to a patio. There are also two double bedrooms and a shower room. The flat further benefits from access to a private 56' rear garden, plus a patio - ideal for enjoying during the summer months. To the front of the house is a driveway providing off-street parking.