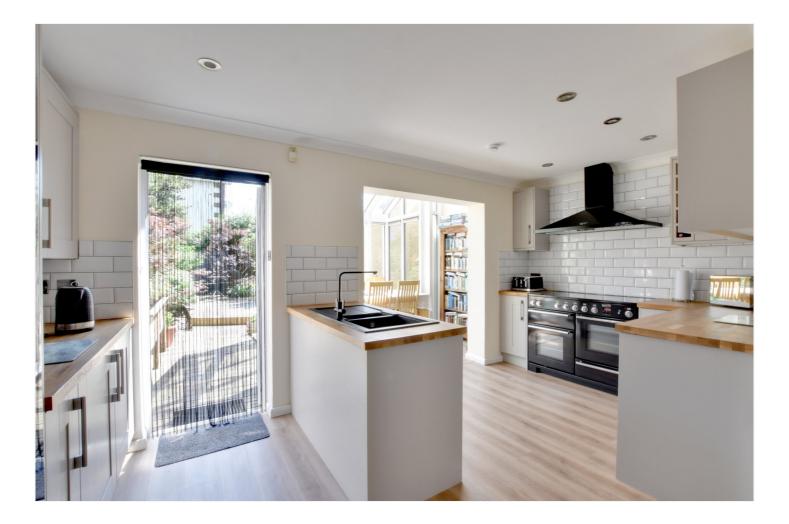

In excellent order throughout and found over three floors, the property comprises of a large, • dressing room beautifully fitted kitchen / breakfast room which is only two years old, that leads onto a conservatory and then onto the garden. The ground floor also has a separate WC and a single • first floor reception garage that also doubles as a utility room. Upstairs there is a large living room and three good sized double bedrooms, along with two bathrooms including a newly fitted ensuite. The fourth bedroom is currently being utilised as a dressing room. The real feature of this lovely house is the • circa 1421 sq ft stunning garden to the rear, which has been lovingly landscaped by the current owners! Added benefits include double glazing and gas central heating and air conditioning on the upper two floors.

### AT A GLANCE

- modern terraced house
- four bedrooms

- large kitchen breakfast room
- outstanding landscaped garden
- garage with utility area
- East Greenwich location
- within one mile of the O2 arena
- close to mainline rail