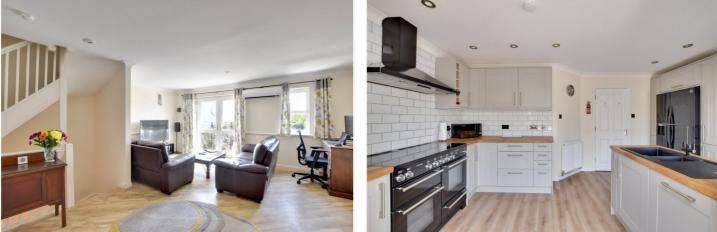

In excellent order throughout and found over three floors, the property comprises of a large, • dressing room beautifully fitted kitchen / breakfast room which is only two years old, that leads onto a conservatory and then onto the garden. The ground floor also has a separate WC and a single • first floor reception garage that also doubles as a utility room. Upstairs there is a large living room and three good sized double bedrooms, along with two bathrooms including a newly fitted ensuite. The fourth bedroom is currently being utilised as a dressing room. The real feature of this lovely house is the • circa 1421 sq ft stunning garden to the rear, which has been lovingly landscaped by the current owners! Added benefits include double glazing and gas central heating and air conditioning on the upper two floors.