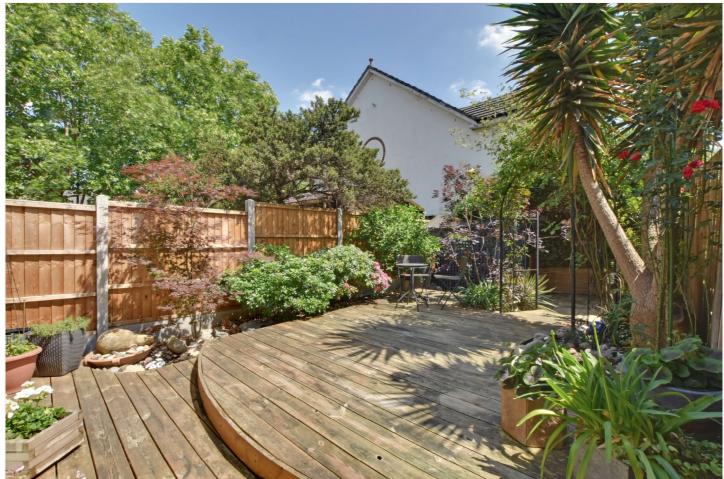

In excellent order throughout and found over three floors, the property comprises of a large, • dressing room beautifully fitted kitchen / breakfast room which is only two years old, that leads onto a conservatory and then onto the garden. The ground floor also has a separate WC and a single • first floor reception garage that also doubles as a utility room. Upstairs there is a large living room and three good sized double bedrooms, along with two bathrooms including a newly fitted ensuite. The fourth bedroom is currently being utilised as a dressing room. The real feature of this lovely house is the • circa 1421 sq ft stunning garden to the rear, which has been lovingly landscaped by the current owners! Added benefits include double glazing and gas central heating and air conditioning on the upper two floors.