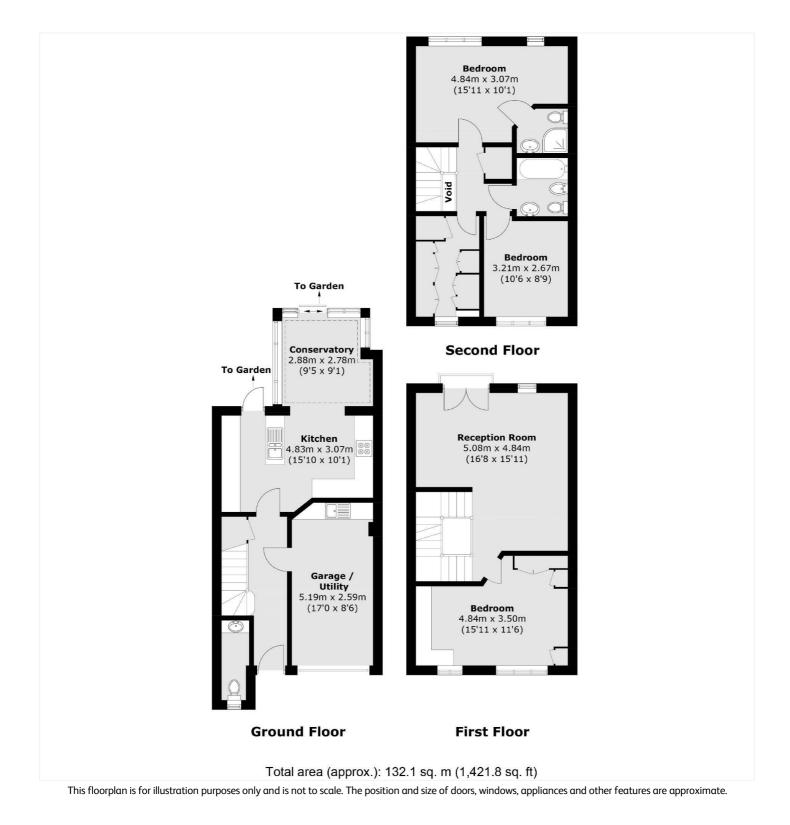

In excellent order throughout and found over three floors, the property comprises of a large, • dressing room beautifully fitted kitchen / breakfast room which is only two years old, that leads onto a conservatory and then onto the garden. The ground floor also has a separate WC and a single • first floor reception garage that also doubles as a utility room. Upstairs there is a large living room and three good sized double bedrooms, along with two bathrooms including a newly fitted ensuite. The fourth bedroom is currently being utilised as a dressing room. The real feature of this lovely house is the • circa 1421 sq ft stunning garden to the rear, which has been lovingly landscaped by the current owners! Added benefits include double glazing and gas central heating and air conditioning on the upper two floors.