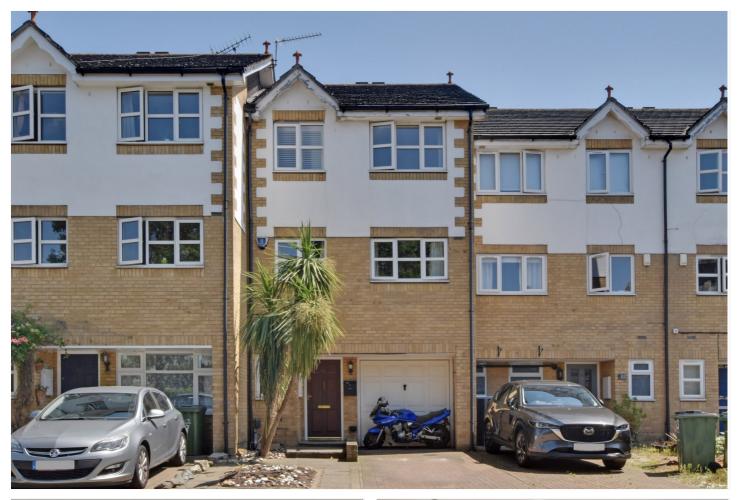

FINGAL STREET, GREENWICH, LONDON, SE10 GUIDE PRICE £800,000£825,000 FREEHOLD

#### FAMILY DROO G FOI JR BE Δ **URES A WONDERFU** I EAST FFA G GARDEN AND GARAGE, W **IER OFF** FACIN **GREENWICH** REET PARKING. OL JIFTI Y I $\mathbf{O}$ AND MEASURING AN IMPRESSI **VE 1421** SO FT!

#### CRIPTION:

A stunning four bedroom, mid terraced, family home that features a wonderful south east facing garden and garage, with further off street parking. Quietly located in East Greenwich and measuring an impressive 1421 sq ft!

### AT A GLANCE

- modern terraced house
- four bedrooms

- large kitchen breakfast room
- outstanding landscaped garden
- garage with utility area
- East Greenwich location
- within one mile of the O2 arena
- close to mainline rail