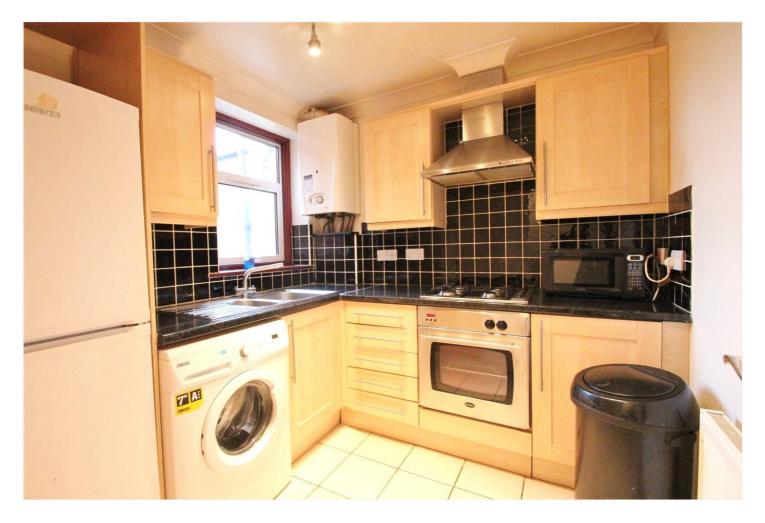

## **DESCRIPTION:**

A spacious one bedroom first floor flat situated within a 12 minute walk to Woodside Park underground station. This modern property comprise of large double bedroom with wardrobes, tiled bathroom, L-shaped living room, separate kitchen, door entry system, double glazed window and gas central heating. This would be an ideal purchase for a first time buyer or buy to let investment.