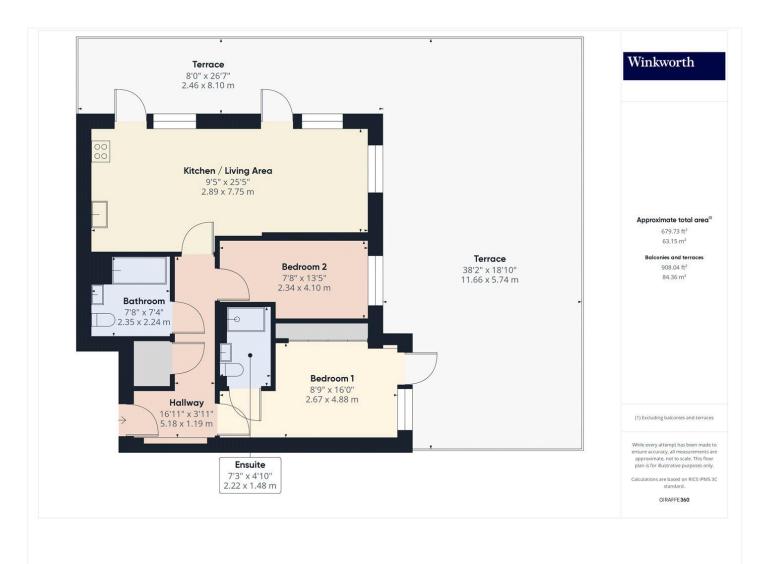

## SPACIOUS & STYLISH TWO BEDROOM GROUND FLOOR APARTMENT

SERVICE CHARGE APPROX £3,000 PER ANNUM GROUND RENT APPROX £550 PER ANNUM

Kingsbury | 020 8204 0000 | kingsbury@winkworth.co.uk

A generously sized, modern ground floor flat, perfect for those seeking a blend of comfort and style. The open plan lounge and kitchen areas integrate to create an inviting atmosphere. The property hosts two double bedrooms, a sleek en-suite shower room, as well as a contemporary main bathroom finished to a great standard. Step outside onto your own private balcony area for a breath of fresh air, or enjoy the expansive, lush communal areas including a roof terrace with sweeping views. The on-site residents' gym provides a convenient option of fitness facilities just steps from your door. Also benefitting from residents parking, and hassle-free access to the M1/ A1 routes. Combining high-end amenities with a fantastic location within easy reach of Stanmore Station (Jubilee Line), Edgware and Stanmore town centres, and local educational and religious facilities.

Winkworth

This floorplan is for illustration purposes only and is not to scale. The position and size of doors, windows, appliances and other features are approximate.

Kingsbury | 020 8204 0000 | kingsbury@winkworth.co.uk