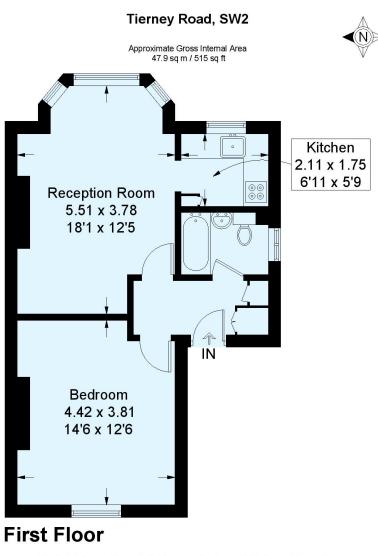

## TIERNEY ROAD, SW2

This charming and spacious (515 sq. Ft.) first floor, one double bedroom apartment is located on a pretty treelined residential street close to Streatham Hill and Brixton Hill.

Available exclusively through Winkworth, we are delighted to present this Victorian conversion apartment offering over 500 sq. Ft. of space and flooded with natural light.

This charming property is available with a long lease and early viewings are recommended.

LOCATION Streatham Hill

This plan is for layout guidance only. Not drawn to scale unless stated. Windows and door openings are approximate. Whilst every care is taken in the preparation of this plan, please check all dimensions, shapes and compass bearings before making any decisions reliant upon them. (ID333766)