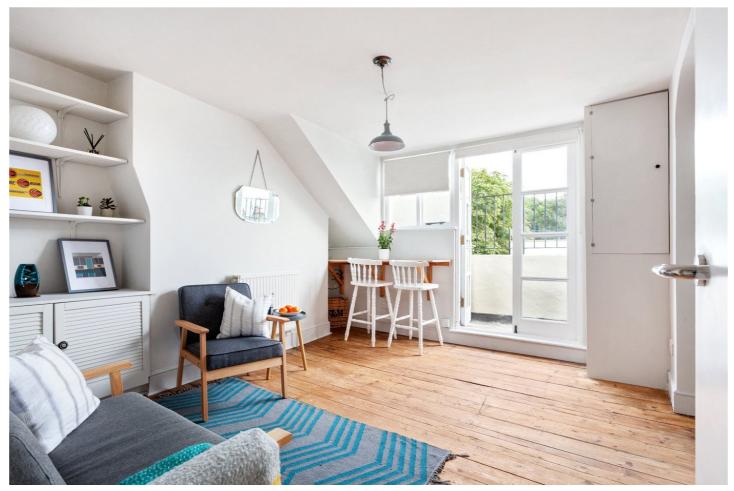

## **DESCRIPTION:**

This wonderfully light one bed flat is set on the top floor of a period building and is presented in fantastic condition. The flat is flooded in natural light and offers an open plan living room kitchen with ample living space, a well-proportioned double bedroom and contemporary bathroom. The property also benefits from original wooden flooring and takes advantage of a lovely private balcony overlooking both Newington Green and the city skyline.