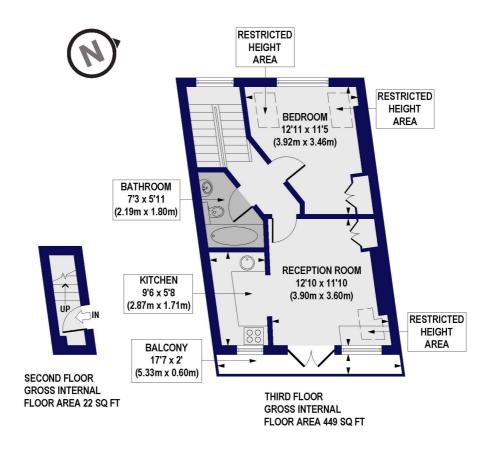

## **Newington Green Road, N1**

Approx. Gross Internal Floor Area 471 sq. ft / 43.77 sq. m(Including Restricted Height Area) Approx. Gross Internal Floor Area 433 sq. ft / 40.27 sq. m(Excluding Restricted Height Area)

All measurements of walls, doors, windows, fittings and appliances, including their size and location, are shown as standard sizes and do not constitute any warranty or representation by the seller, their agent or CP Creative. Any intending purchaser must satisfy himself by inspection or otherwise as to the correctness of the information contained in these plans. This plan is for illustrative purposes only and should be used as such by any prospective purchasers.

Winkworth

This floorplan is for illustration purposes only and is not to scale. The position and size of doors, windows, appliances and other features are approximate.

Highbury | 0207 989 7000 | highbury@winkworth.co.uk