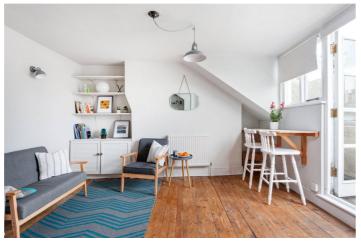

## **DESCRIPTION:**

This wonderfully light one bed flat is set on the top floor of a period building and is presented in fantastic condition. The flat is flooded in natural light and offers an open plan living room kitchen with ample living space, a well-proportioned double bedroom and contemporary bathroom. The property also benefits from original wooden flooring and takes advantage of a lovely private balcony overlooking both Newington Green and the city skyline.