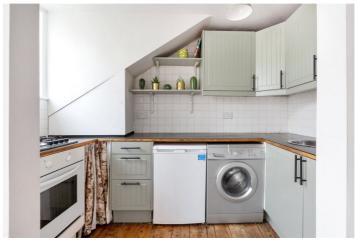

## **DESCRIPTION:**

This wonderfully light one bed flat is set on the top floor of a period building and is presented in fantastic condition. The flat is flooded in natural light and offers an open plan living room kitchen with ample living space, a well-proportioned double bedroom and contemporary bathroom. The property also benefits from original wooden flooring and takes advantage of a lovely private balcony overlooking both Newington Green and the city skyline.