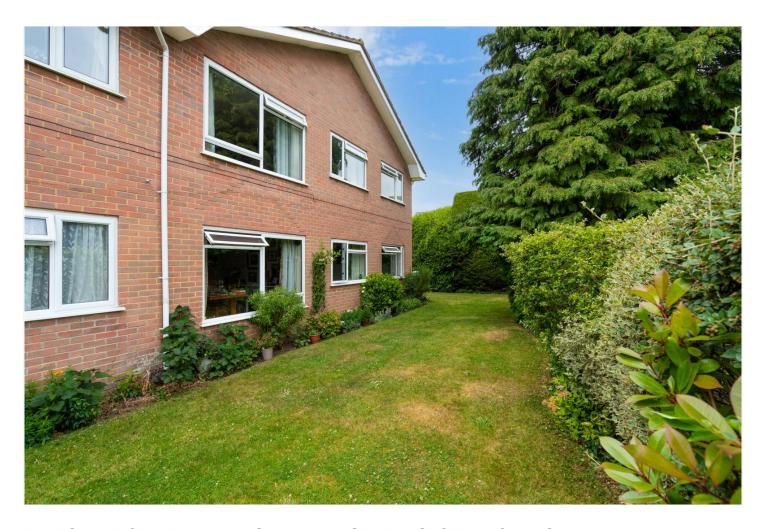

Both of the bedrooms have double wardrobes, and the bathroom comprises corner bath, wash basin, WC, towel radiator and fitted cupboards.

The property is set in attractively landscaped and well kept communal gardens. A driveway provides access (on a 'first come, first served' basis) to a residents' and visitors' parking area, and the flat is conveyed with a garage in a block, which has power and an up-and-over door.