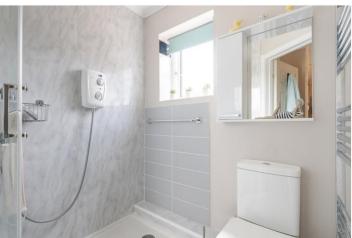

# **DESCRIPTION:**

An entrance door and hallway serve just 2 flats, with stairs leading to the first floor. Flat 6 has a spacious reception hall with a loft access (with retractable ladder and fitted light), a meter cupboard, an airing cupboard and an updated electrical consumer unit. There is a shower room with shower cubicle, WC and towel radiator.