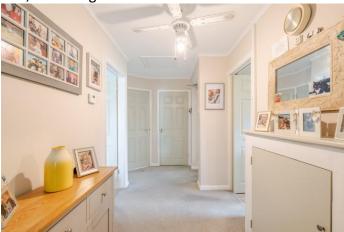

# **DESCRIPTION:**

An entrance door and hallway serve just 2 flats, with stairs leading to the first floor. Flat 6 has a spacious reception hall with a loft access (with retractable ladder and fitted light), a meter cupboard, an airing cupboard and an updated electrical consumer unit. There is a shower room with shower cubicle, WC and towel radiator.