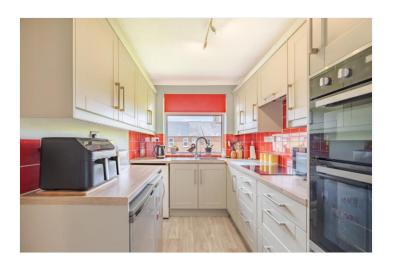

The spacious sitting/dining room has high quality hardwearing vinyl flooring, and a picture window to the front. The modern kitchen has an excellent range of units and worktops, Bosch induction hob, extractor, electric double oven, space for undercounter fridge and freezer, and space and plumbing for washing machine.