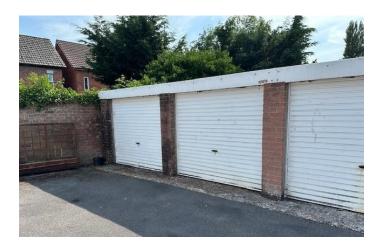

Both of the bedrooms have double wardrobes, and the bathroom comprises corner bath, wash basin, WC, towel radiator and fitted cupboards.

The property is set in attractively landscaped and well kept communal gardens. A driveway provides access (on a 'first come, first served' basis) to a residents' and visitors' parking area, and the flat is conveyed with a garage in a block, which has power and an up-and-over door.

# **DIRECTIONS:**

From Wimborne town centre, proceed south along Poole Road. Just before the Coach & Horses pub, turn left into Allen Road, and Riversdale is at the far end, on the right hand side.

Approximate Gross Internal Area :- 67 sq mt / 718 sq ft
Garage Approximate Gross Internal Area :- 12 sq mt / 128 sq ft