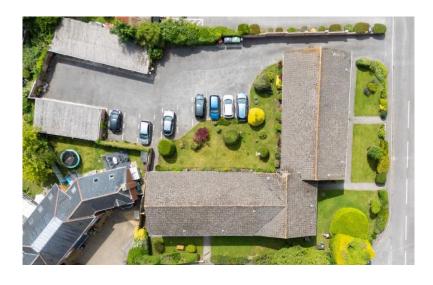

Both of the bedrooms have double wardrobes, and the bathroom comprises corner bath, wash basin, WC, towel radiator and fitted cupboards.

The property is set in attractively landscaped and well kept communal gardens. A driveway provides access (on a 'first come, first served' basis) to a residents' and visitors' parking area, and the flat is conveyed with a garage in a block, which has power and an up-and-over door.