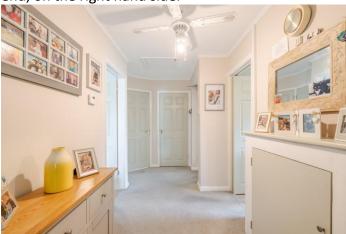

## **DESCRIPTION:**

An entrance door and hallway serve just 2 flats, with stairs leading to the first floor. Flat 6 has a spacious reception hall with a loft access (with retractable ladder and fitted light), a meter cupboard, an airing cupboard and an updated electrical consumer unit. There is a shower room with shower cubicle, WC and towel radiator.

The spacious sitting/dining room has high quality hardwearing vinyl flooring, and a picture window to the front. The modern kitchen has an excellent range of units and worktops, Bosch induction hob, extractor, electric double oven, space for undercounter fridge and freezer, and space and plumbing for washing machine.