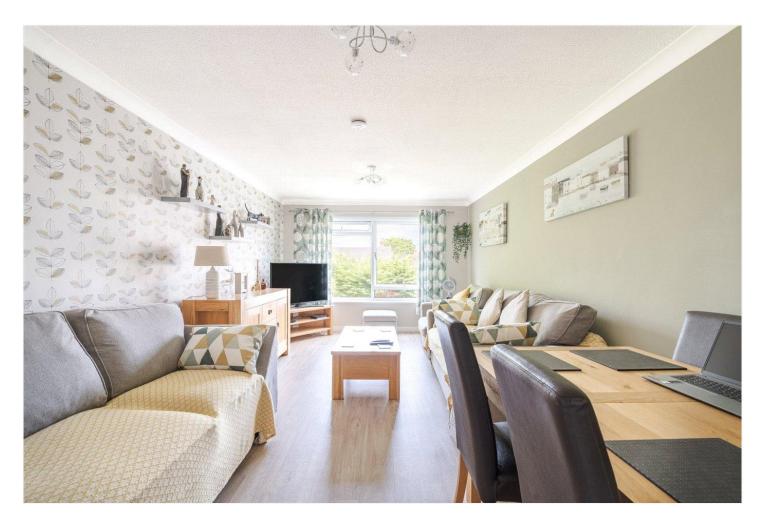

The spacious sitting/dining room has high quality hardwearing vinyl flooring, and a picture window to the front. The modern kitchen has an excellent range of units and worktops, Bosch induction hob, extractor, electric double oven, space for undercounter fridge and freezer, and space and plumbing for washing machine.