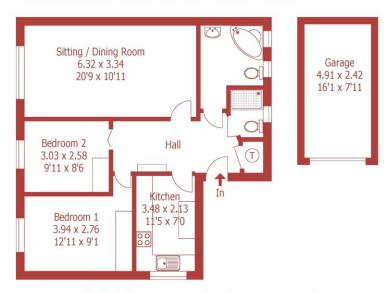

# **DIRECTIONS:**

From Wimborne town centre, proceed south along Poole Road. Just before the Coach & Horses pub, turn left into Allen Road, and Riversdale is at the far end, on the right hand side.

Approximate Gross Internal Area :- 67 sq mt / 718 sq ft
Garage Approximate Gross Internal Area :- 12 sq mt / 128 sq ft

For identification purposes only, not to scale, do not scale Created using existing drawings and dimensions

This floorplan is for illustration purposes only and is not to scale. The position and size of doors, windows, appliances and other features are approximate.