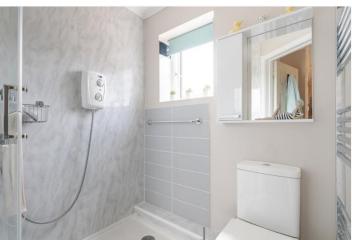

## **DESCRIPTION:**

An entrance door and hallway serve just 2 flats, with stairs leading to the first floor. Flat 6 has a spacious reception hall with a loft access (with retractable ladder and fitted light), a meter cupboard, an airing cupboard and an updated electrical consumer unit. There is a shower room with shower cubicle, WC and towel radiator.