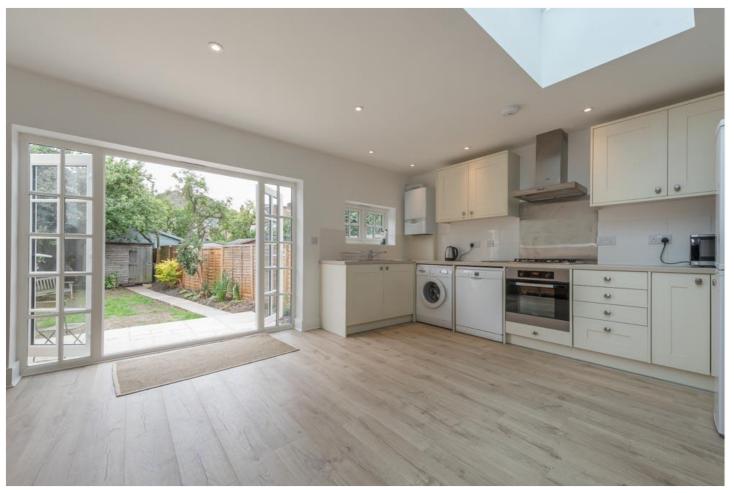

## **DESCRIPTION:**

This substantial, four bedroomed home offers wonderful living space with a large landscaped private rear garden and off-street parking at the front. The ground floor comprises a separate front bay living room with original wooden flooring and feature fireplace. To the rear, a fully extended living kitchen area with double doors onto the rear garden. Upstairs your will find two double bedrooms, a smaller bedroom/also ideal for an office as well as a family bathroom on the first floor.

The loft has been converted and offers a spacious en-suite bedroom with lovely viewings over the rear of the house and garden.

Additional features include a separate W/C, dishwasher and washing machine and sold wood flooring on the ground floor.