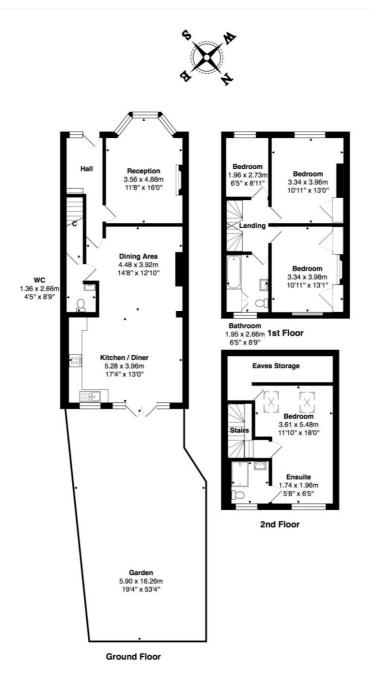

## **DESCRIPTION:**

This substantial, four bedroomed home offers wonderful living space with a large landscaped private rear garden and off-street parking at the front. The ground floor comprises a separate front bay living room with original wooden flooring and feature fireplace. To the rear, a fully extended living kitchen area with double doors onto the rear garden. Upstairs your will find two double bedrooms, a smaller bedroom/also ideal for an office as well as a family bathroom on the first floor.

The loft has been converted and offers a spacious en-suite bedroom with lovely viewings over the rear of the house and garden.

Additional features include a separate W/C, dishwasher and washing machine and sold wood flooring on the ground floor.

\*photos from previous tenancy\*

Council tax - (Band D)

Total Area: 134.4 m<sup>2</sup> ... 1446 ft<sup>2</sup> (excluding garden, stairs, eaves storage)

This floorplan is for illustration purposes only and is not to scale. The position and size of doors, windows, appliances and other features are approximate.