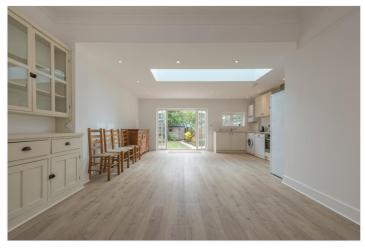

## **DESCRIPTION:**

This substantial, four bedroomed home offers wonderful living space with a large landscaped private rear garden and off-street parking at the front. The ground floor comprises a separate front bay living room with original wooden flooring and feature fireplace. To the rear, a fully extended living kitchen area with double doors onto the rear garden. Upstairs your will find two double bedrooms, a smaller bedroom/also ideal for an office as well as a family bathroom on the first floor.

The loft has been converted and offers a spacious en-suite bedroom with lovely viewings over the rear of the house and garden.

Additional features include a separate W/C, dishwasher and washing machine and sold wood flooring on the ground floor.