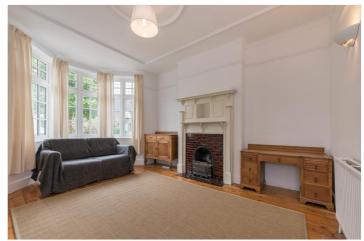

## **DESCRIPTION:**

This substantial, four bedroomed home offers wonderful living space with a large landscaped private rear garden and off-street parking at the front. The ground floor comprises a separate front bay living room with original wooden flooring and feature fireplace. To the rear, a fully extended living kitchen area with double doors onto the rear garden. Upstairs your will find two double bedrooms, a smaller bedroom/also ideal for an office as well as a family bathroom on the first floor.