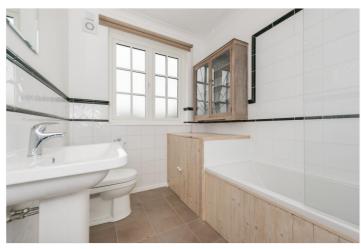

The loft has been converted and offers a spacious en-suite bedroom with lovely viewings over the rear of the house and garden.

Additional features include a separate W/C, dishwasher and washing machine and sold wood flooring on the ground floor.